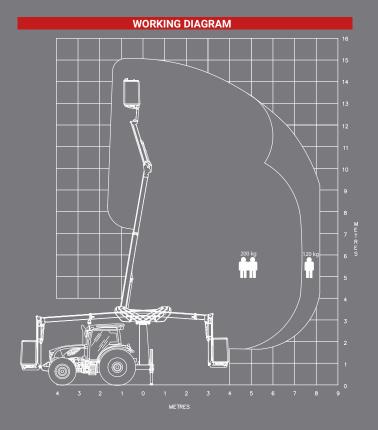

## STANDARD SPECIFICATIONS

- Engine start and stop from basket
- Independent emergency electric pump with all the features in the
- basket for maximum security
- **Proportional controls**
- Proportional outreach: 7.30m for 200kg/8.20m for 120kg
- Secure access to the working platform
- Hoses and cables are inside the boom structure for maximum protection
  Aluminium boom for optimum stability