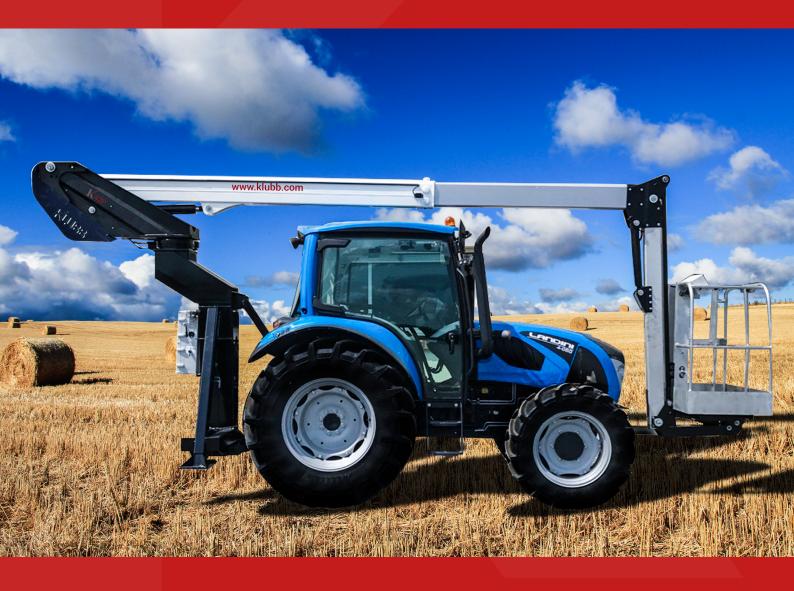

## AERIAL PLATFORM MOUNTED ON TRACTOR







GANTIC +47 55 31 55 31 https://www.gantic.no Bleivassvegen 34, 5347 ÅGOTNES, Norway



## **K42P TELESCOPIC AERIAL PLATFORM** mounted on tractor





**VEHICLE DRAWING** 



## STANDARD SPECIFICATIONS

- Engine start and stop from basket
- Independent emergency electric pump with all the features in the
- basket for maximum security
- **Proportional controls**
- Proportional outreach: 7.30m for 200kg/8.20m for 120kg
- Secure access to the working platform
- Hoses and cables are inside the boom structure for maximum protection
  Aluminium boom for optimum stability

## **AERIAL PLATFORM OPTIONS**

- Signalling devices (triflash, 2 flashing lights, reflective strips)
- 220V electric socket in the basket
- Trailer hook
- Reinforced suspensions
- Fully opening insulated basket
- Custom fit