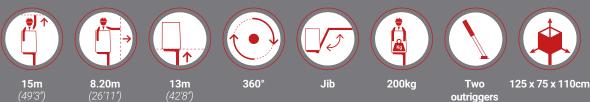

## **K42P TELESCOPIC AERIAL PLATFORM** mounted on tractor

**VEHICLE DRAWING** 

## STANDARD SPECIFICATIONS

- Engine start and stop from basket
- Independent emergency electric pump with all the features in the
- basket for maximum security
- **Proportional controls**
- Proportional outreach: 7.30m for 200kg/8.20m for 120kg
- Secure access to the working platform
- Hoses and cables are inside the boom structure for maximum protection
  Aluminium boom for optimum stability