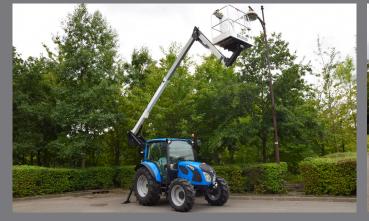

## **K42P TELESCOPIC AERIAL PLATFORM** mounted on tractor

**VEHICLE DRAWING** 

For more platform options, please contact us before ordering

**DEMONSTRATION ON DEMAND** 

Hour

counter

**POSSIBLE TYPES OF VEHICLES** 

• LANDINI 6-130C (wheelbase 2540)

For vehicle options, please contact us before ordering