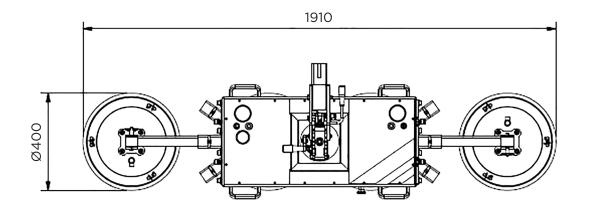

#### **Unique features**

- Compatible with spider and inline suction lifters
- Compact transport on trolley
- Machine weight: 85 100 kg
- Maximum lifting capacity: 600 kg

#### **Delivered standard with:**

- Remote control
- Transport trolley
- Long lifting arm
- Short lifting arm
- Swappable battery system incl. spare battery
- Protective covers for suction cups





#### **Specifications**

- Manual tilting with 6 locking positions and continuous adjustment
- Manual rotation with 4 locking positions
- Radio remote control of suction and release
- Interchangeable lifting point for lower overall height
- Transport trolley with pneumatic tyres

#### Accessories







Lifting arm

Battery

**Battery charger** 



#### 300 kg - Compact

Single circuit



## 300 kg - Inline suction lifter



Hoeflon. Good job.



# 450 kg - Inline suction lifter, long



## 600 kg - Spider suction lifter

Short lifting arm



# HCEFLCIN®

## 600 kg - Spider suction lifter

Long lifting arm



Hoeflon. Good job.





#### Your Hoeflon contact person

Hoeflon machines are functional and offer optimal power and reliability. We offer many possibilities and help you come up with solutions.







www.gantic.no 55 31 55 31 post@gantic.no Bleivassvegen 34 5347 Ågotnes Norway