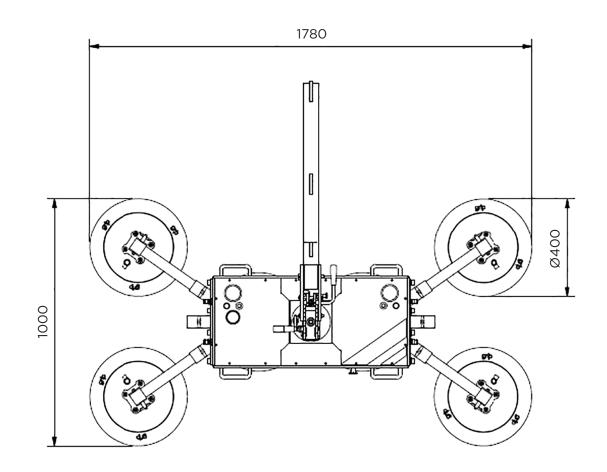

## 600 kg - Spider suction lifter

Short lifting arm

## 600 kg - Spider suction lifter

Long lifting arm

Hoeflon. Good job.