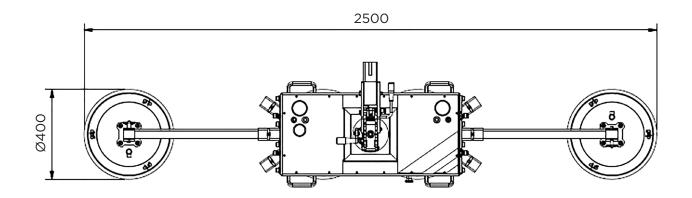

## 600 kg - Spider suction lifter

Short lifting arm

## 600 kg - Spider suction lifter

Long lifting arm

Hoeflon. Good job.