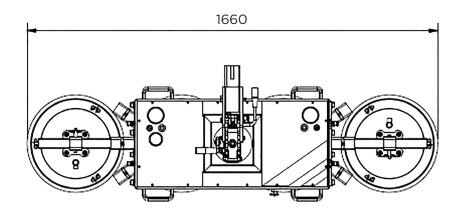

#### 300 kg - Compact

Single circuit

## 300 kg - Inline suction lifter

Hoeflon. Good job.