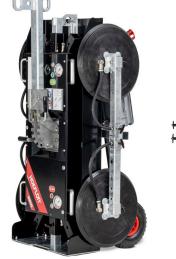

#### **Unique features**

- Compatible with spider and inline suction lifters
- Compact transport on trolley
- Machine weight: 85 100 kg
- Maximum lifting capacity: 600 kg

#### **Delivered standard with:**

- Remote control
- Transport trolley
- Long lifting arm
- Short lifting arm
- Swappable battery system incl. spare battery
- Protective covers for suction cups