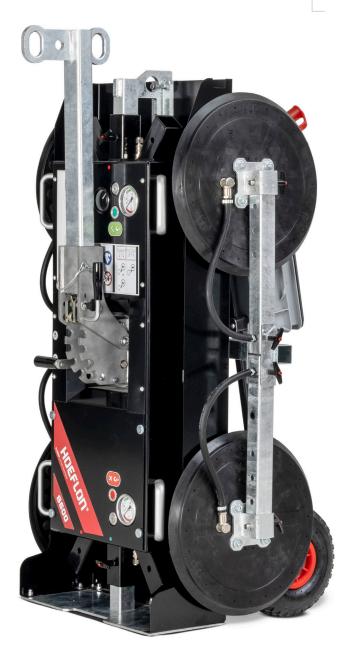

#### **Unique features**

- Compatible with spider and inline suction lifters
- Compact transport on trolley
- Machine weight: 85 100 kg
- Maximum lifting capacity: 600 kg

#### **Delivered standard with:**

- Remote control
- Transport trolley
- Long lifting arm
- Short lifting arm
- Swappable battery system incl. spare battery
- Protective covers for suction cups

#### **Specifications**

- Manual tilting with 6 locking positions and continuous adjustment
- Manual rotation with 4 locking positions
- Radio remote control of suction and release
- Interchangeable lifting point for lower overall height
- Transport trolley with pneumatic tyres