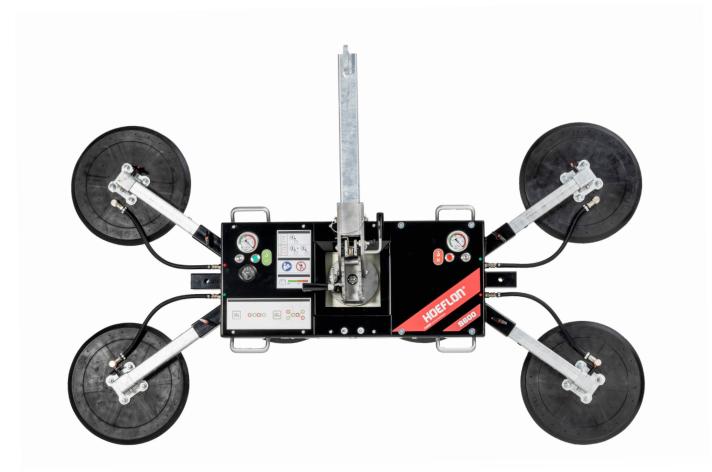

# Hoeflon. Good job.

The vacuum lifter for glass up to 600 kg. Equipped with double vacuum system as standard. The various configurations make this machine our all-rounder, suitable for projects small and large.

#### **Unique features**

- Compatible with spider and inline suction lifters
- Compact transport on trolley
- Machine weight: 85 100 kg
- Maximum lifting capacity: 600 kg

#### **Specifications**

- Manual tilting with 6 locking positions and continuous adjustment
- Manual rotation with 4 locking positions
- Radio remote control of suction and release
- Interchangeable lifting point for lower overall height
- Transport trolley with pneumatic tyres

## 600 kg - Spider suction lifter

Short lifting arm

## 600 kg - Spider suction lifter

Long lifting arm

Hoeflon. Good job.