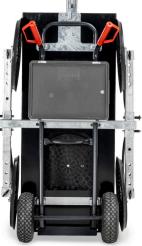

#### **Delivered standard with:**

- Remote control
- Transport trolley
- Long lifting arm
- Short lifting arm
- Swappable battery system incl. spare battery
- Protective covers for suction cups

#### **Specifications**

- Manual tilting with 6 locking positions and continuous adjustment
- Manual rotation with 4 locking positions
- Radio remote control of suction and release
- Interchangeable lifting point for lower overall height
- Transport trolley with pneumatic tyres