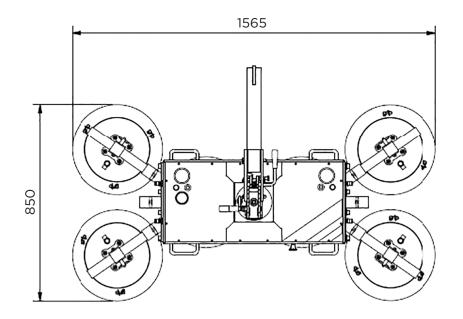

## 600 kg - Spider suction lifter

Short lifting arm

## 600 kg - Spider suction lifter

Long lifting arm

Hoeflon. Good job.