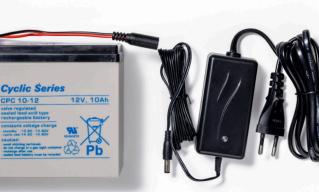

# **S600** Specifications

| Lifting capacity Dual Circuit: | 300 / 450 / 600 kg               |
|--------------------------------|----------------------------------|
| Machine weight:                | 54 / 63 / 70 kg                  |
| Rotation range:                | 360° with four locking positions |
| Tilting range:                 | 90° with six locking positions   |
| Machine height:                | 190 mm                           |
| Battery:                       | 12VDC, 9Ah                       |

#### **Delivered standard with:**

- Remote control
- Transport trolley
- Long lifting arm
- Short lifting arm
- Swappable battery system incl. spare battery
- Protective covers for suction cups

#### Accessories

Lifting arm

Battery

**Battery charger** 