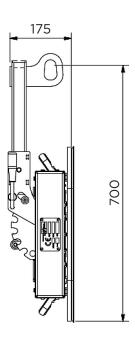

# C600 Specifications

| ifting capacity Single Circuit: | 600 kg                               |
|---------------------------------|--------------------------------------|
| ifting capacity Dual Circuit:   | 300 kg                               |
| Rotation range:                 | Endless, with four locking positions |
| ilting range:                   | 90° with six locking positions       |
| Machine weight:                 | 30 kg                                |
| Suction cup dimensions:         | 800 x 480 mm                         |
| Machine height:                 | 175 mm                               |
| Battery:                        | 12VDC, 9Ah                           |

# **Dimensions**