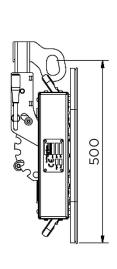

# **Dimensions**

# C600 Specifications

| ifting capacity Single Circuit: | 600 kg                               |
|---------------------------------|--------------------------------------|
| ifting capacity Dual Circuit:   | 300 kg                               |
| Rotation range:                 | Endless, with four locking positions |
| ilting range:                   | 90° with six locking positions       |
| Machine weight:                 | 30 kg                                |
| Suction cup dimensions:         | 800 x 480 mm                         |
| Machine height:                 | 175 mm                               |
| Battery:                        | 12VDC, 9Ah                           |