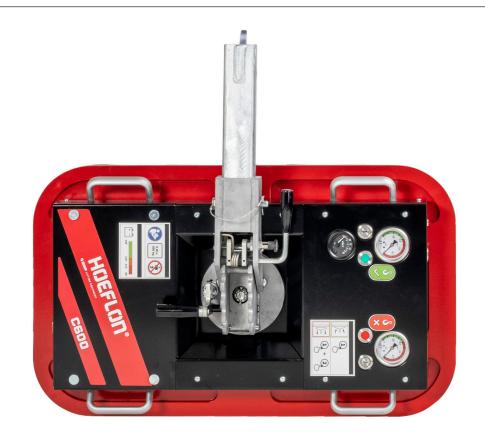

The vacuum lifter for glass up to 600 kg. Standard equipped with double vacuum system for loads up to 300 kg. The machine itself weighs just 30 kg. The machine is optionally available with radio control and shortened lifting arm.

## **Unique features**

- Can easily be taken out of and put back in vehicle by one person
- Lightweight vacuum lifter with double-circuit
- Machine weight: 30 kg
- Maximum lifting capacity: 300 / 600 kg

# **Specifications**

- Angle adjustment specially intended for interior glazing
- Rotation with four locking positions
- Radio remote control of suction and release
- Short lifting arm for interior glazing
- Transport trolley with pneumatic tyres