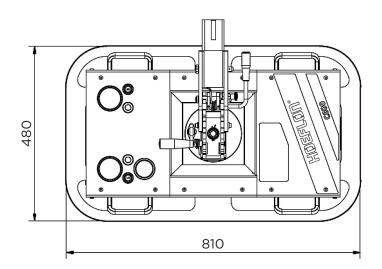

# **Dimensions**

# C600 Specifications

| ifting capacity Single Circuit: | 600 kg                               |
|---------------------------------|--------------------------------------|
| ifting capacity Dual Circuit:   | 300 kg                               |
| Rotation range:                 | Endless, with four locking positions |
| ilting range:                   | 90° with six locking positions       |
| Machine weight:                 | 30 kg                                |
| Suction cup dimensions:         | 800 x 480 mm                         |
| Machine height:                 | 175 mm                               |
| Battery:                        | 12VDC, 9Ah                           |