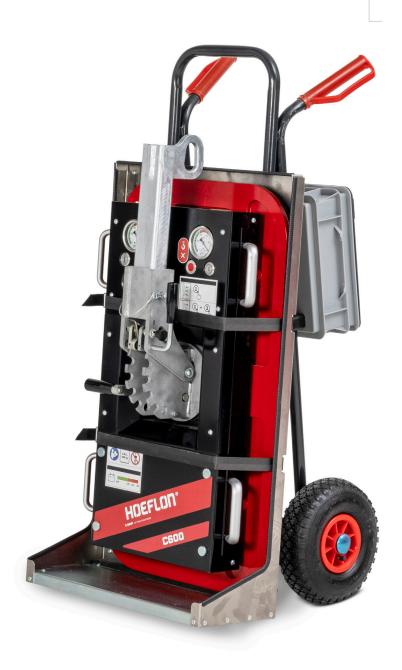

### **Delivered standard with:**

- · Remote control
- Transport trolley
- Short lifting arm
- Swappable battery system incl. spare battery

# **Specifications**

- Angle adjustment specially intended for interior glazing
- Rotation with four locking positions
- Radio remote control of suction and release
- Short lifting arm for interior glazing
- Transport trolley with pneumatic tyres