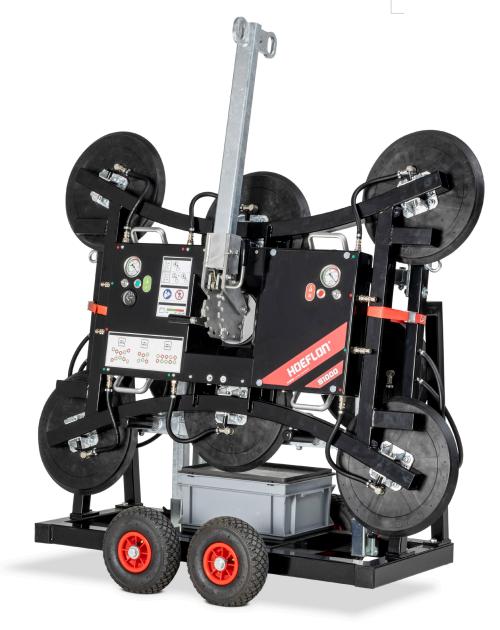

## Hoeflon. Good job.

The Hoeflon S1000 suction lifter is a premium quality multifunctional glass lifter, with exceptional fit and finish, at a very competitive price.

All our products are designed in close cooperation with users from the field. This results in products that are a class apart when it comes to the details and provide the user with every convenience in daily use.

#### **Unique features**

- Compact basic unit for glass with small dimensions
- Spider shape with large spread provides greater ease of installation, speed and safety with large-sized glass
- Lightweight design

#### **Delivered standard with:**

- Remote control
- Transport trolley
- Long lifting arm
- Short lifting arm
- Swappable battery system incl. spare battery
- Protective covers for suction cups