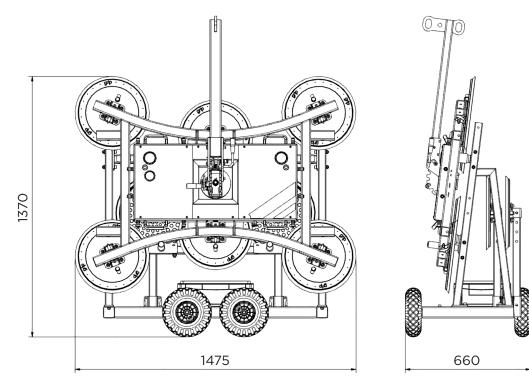

### SWL 600 kg - Spider suction lifter (85 kg)

### SWL 1000 kg - Inline suction lifter (110 kg)

### SWL 1000 kg - Spider suction lifter (110 kg)

Hoeflon. Good job.