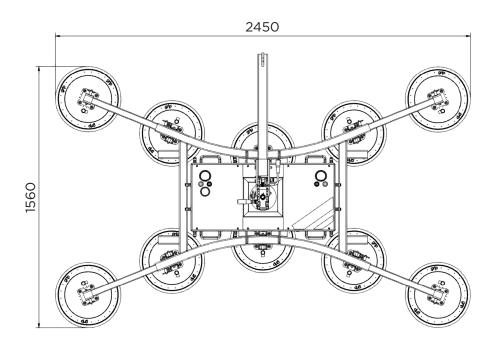

### SWL 600 kg - Spider suction lifter (85 kg)

### SWL 1000 kg - Inline suction lifter (110 kg)

### SWL 1000 kg - Spider suction lifter (110 kg)

Hoeflon. Good job.