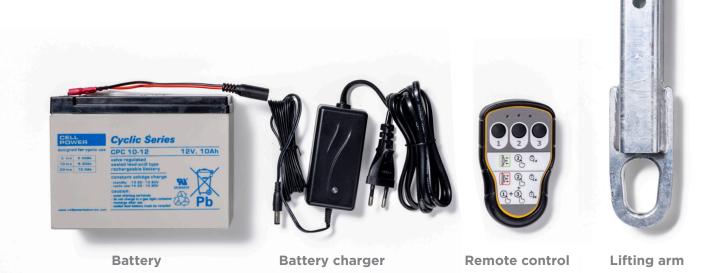

#### **Delivered standard with:**

- Remote control
- Transport trolley
- Long lifting arm
- Short lifting arm
- Swappable battery system incl. spare battery
- Protective covers for suction cups

#### Accessories