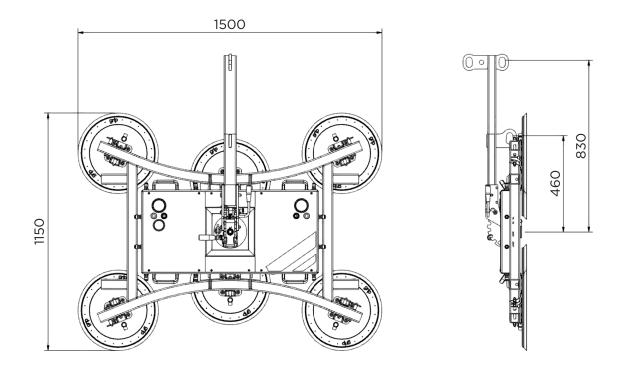

# **S1000** Specifications

| Lifting capacity Dual Circuit: | 600 / 1000 kg                    |
|--------------------------------|----------------------------------|
| Machine weight:                | 85 / 110 kg                      |
| Rotation range:                | 360° with four locking positions |
| Tilting range:                 | 90° with six locking positions   |
| Machine height:                | 190 mm                           |
| Battery:                       | 12VDC, 10Ah                      |