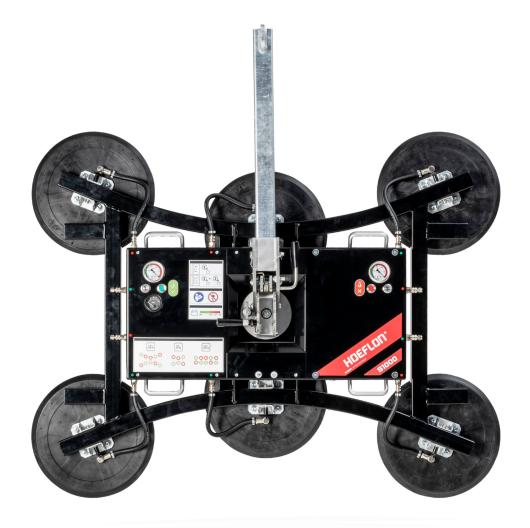

### SWL 600 kg - Spider suction lifter (85 kg)

### SWL 1000 kg - Inline suction lifter (110 kg)

### SWL 1000 kg - Spider suction lifter (110 kg)

Hoeflon. Good job.