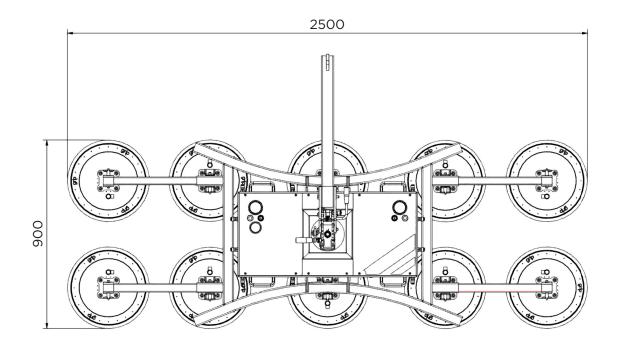

### SWL 600 kg - Spider suction lifter (85 kg)

### SWL 1000 kg - Inline suction lifter (110 kg)

### SWL 1000 kg - Spider suction lifter (110 kg)

Hoeflon. Good job.