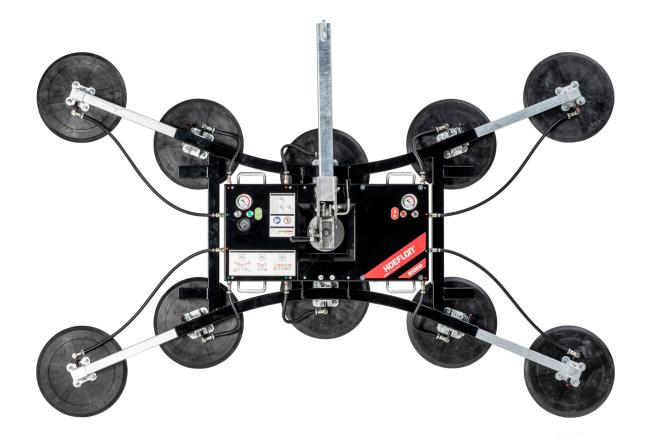

### SWL 600 kg - Spider suction lifter (85 kg)

### SWL 1000 kg - Inline suction lifter (110 kg)

### SWL 1000 kg - Spider suction lifter (110 kg)

Hoeflon. Good job.