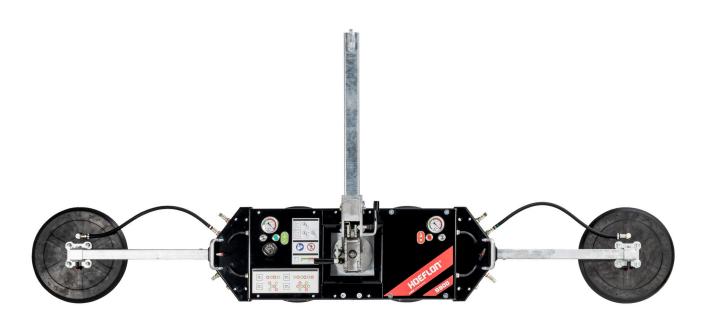

The Hoeflon S800 suction lifter is a premium quality multifunctional glass lifter, with exceptional fit and finish, at a very competitive price.

All our products are designed in-house in close cooperation with users from the field. This results in products that are a class apart when it comes to the details and provide the user with every convenience in daily use.

#### **Unique features**

- Can be used as both spider and inline suction lifter.
- At just 82 kg with a lifting capacity of 800 kg, it is the lightest suction lifter in its class.

# SWL 800 kg - Spider suction lifter (82 kg)