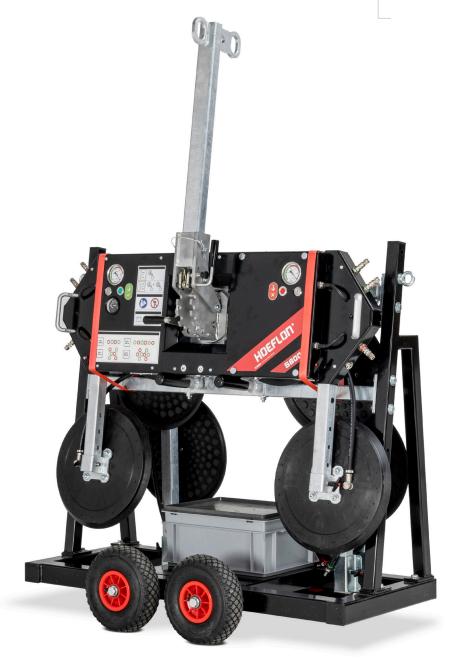

The Hoeflon S800 suction lifter is a premium quality multifunctional glass lifter, with exceptional fit and finish, at a very competitive price.

All our products are designed in-house in close cooperation with users from the field. This results in products that are a class apart when it comes to the details and provide the user with every convenience in daily use.

#### **Unique features**

- Can be used as both spider and inline suction lifter.
- At just 82 kg with a lifting capacity of 800 kg, it is the lightest suction lifter in its class.

#### **Delivered standard with:**

- · Radio remote control
- Transport trolley
- Shortened lifting arm
- Legs
- Quick-change battery
- Protective covers for suction cups