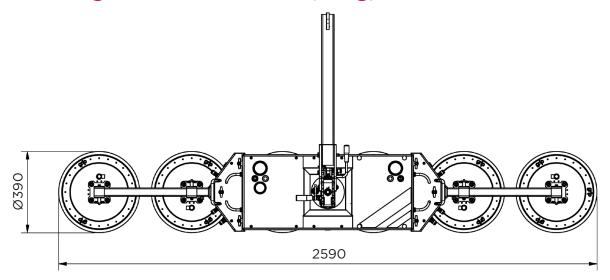

# **\$800**Specifications

| ifting capacity Dual Circuit: | 400 / 600 / 800 kg               |
|-------------------------------|----------------------------------|
| Machine weight:               | 64 / 73 / 82 kg                  |
| Rotation range:               | 360° with four locking positions |
| Tilting range:                | 90° with six locking positions   |
| Machine height:               | 190 mm                           |
| Battery:                      | 12VDC, 10Ah                      |

# SWL 600 kg - Inline suction lifter (73 kg)