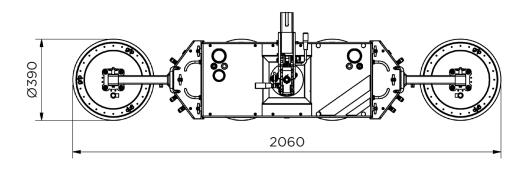

# **\$800**Specifications

| ifting capacity Dual Circuit: | 400 / 600 / 800 kg               |
|-------------------------------|----------------------------------|
| Machine weight:               | 64 / 73 / 82 kg                  |
| Rotation range:               | 360° with four locking positions |
| Tilting range:                | 90° with six locking positions   |
| Machine height:               | 190 mm                           |
| Battery:                      | 12VDC, 10Ah                      |

# SWL 400 kg - Inline suction lifter (64 kg)