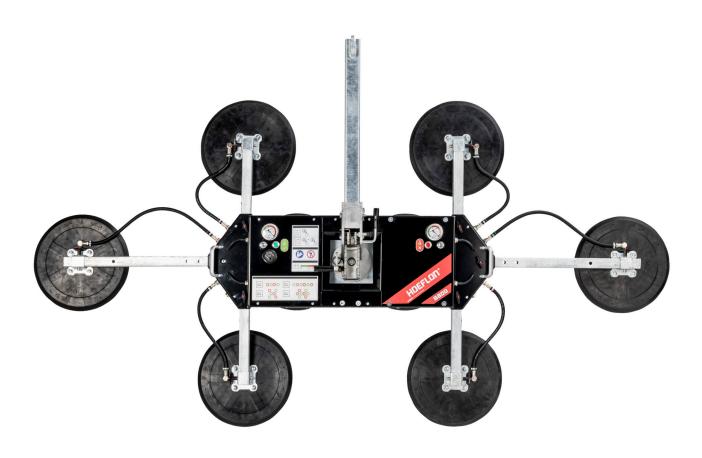

The Hoeflon S800 suction lifter is a premium quality multifunctional glass lifter, with exceptional fit and finish, at a very competitive price.

All our products are designed in-house in close cooperation with users from the field. This results in products that are a class apart when it comes to the details and provide the user with every convenience in daily use.

#### **Unique features**

- Can be used as both spider and inline suction lifter.
- At just 82 kg with a lifting capacity of 800 kg, it is the lightest suction lifter in its class.

#### **Specifications**

- Extra-short lifting arm provides very compact dimensions for when glass installation space is limited.
- ▶ Angle adjustment on the Hoeflon lifting arm provides extra safety and convenience for indoor glazing installation because the angle can be fixed in different positions.
- ▶ Double vacuum circuit, meeting the requirements of the EN 13155 directive, ensures maximum safety and installation speed because external load fall arrester is no longer necessary.
- ▶ Radio remote control provides extra installation speed and convenience.
- ▶ The overall width of the machine is very low, which means that work can also be carried out between the façade and scaffolding.

# SWL 800 kg - Spider suction lifter (82 kg)