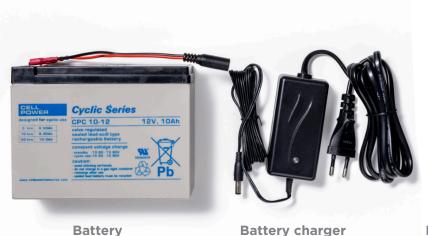

# **\$800**Specifications

| ifting capacity Dual Circuit: | 400 / 600 / 800 kg               |
|-------------------------------|----------------------------------|
| Machine weight:               | 64 / 73 / 82 kg                  |
| Rotation range:               | 360° with four locking positions |
| Tilting range:                | 90° with six locking positions   |
| Machine height:               | 190 mm                           |
| Battery:                      | 12VDC, 10Ah                      |

#### **Delivered standard with:**

- · Radio remote control
- Transport trolley
- Shortened lifting arm
- Legs
- Quick-change battery
- Protective covers for suction cups