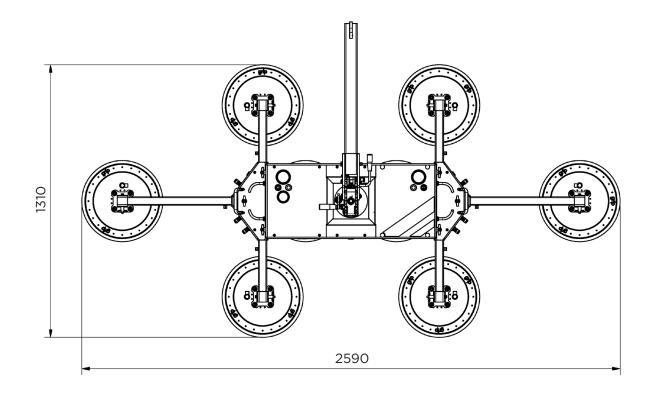

# **\$800**Specifications

| ifting capacity Dual Circuit: | 400 / 600 / 800 kg               |
|-------------------------------|----------------------------------|
| Machine weight:               | 64 / 73 / 82 kg                  |
| Rotation range:               | 360° with four locking positions |
| Tilting range:                | 90° with six locking positions   |
| Machine height:               | 190 mm                           |
| Battery:                      | 12VDC, 10Ah                      |

# SWL 800 kg - Spider suction lifter (82 kg)