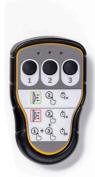

#### **Delivered standard with:**

- · Radio remote control
- Transport trolley
- Shortened lifting arm
- Legs
- Quick-change battery
- Protective covers for suction cups

#### **Accessories**

**Remote control** 

Lifting arm

#### **Specifications**

- Extra-short lifting arm provides very compact dimensions for when glass installation space is limited.
- ▶ Angle adjustment on the Hoeflon lifting arm provides extra safety and convenience for indoor glazing installation because the angle can be fixed in different positions.
- ▶ Double vacuum circuit, meeting the requirements of the EN 13155 directive, ensures maximum safety and installation speed because external load fall arrester is no longer necessary.
- ▶ Radio remote control provides extra installation speed and convenience.
- ▶ The overall width of the machine is very low, which means that work can also be carried out between the façade and scaffolding.