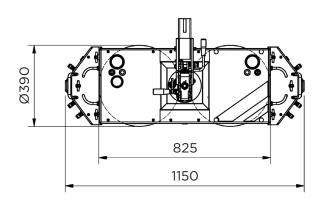

# **\$800**Specifications

| ifting capacity Dual Circuit: | 400 / 600 / 800 kg               |
|-------------------------------|----------------------------------|
| Machine weight:               | 64 / 73 / 82 kg                  |
| Rotation range:               | 360° with four locking positions |
| Tilting range:                | 90° with six locking positions   |
| Machine height:               | 190 mm                           |
| Battery:                      | 12VDC, 10Ah                      |

#### **Specifications**

- Extra-short lifting arm provides very compact dimensions for when glass installation space is limited.
- ▶ Angle adjustment on the Hoeflon lifting arm provides extra safety and convenience for indoor glazing installation because the angle can be fixed in different positions.
- ▶ Double vacuum circuit, meeting the requirements of the EN 13155 directive, ensures maximum safety and installation speed because external load fall arrester is no longer necessary.
- ▶ Radio remote control provides extra installation speed and convenience.
- ▶ The overall width of the machine is very low, which means that work can also be carried out between the façade and scaffolding.