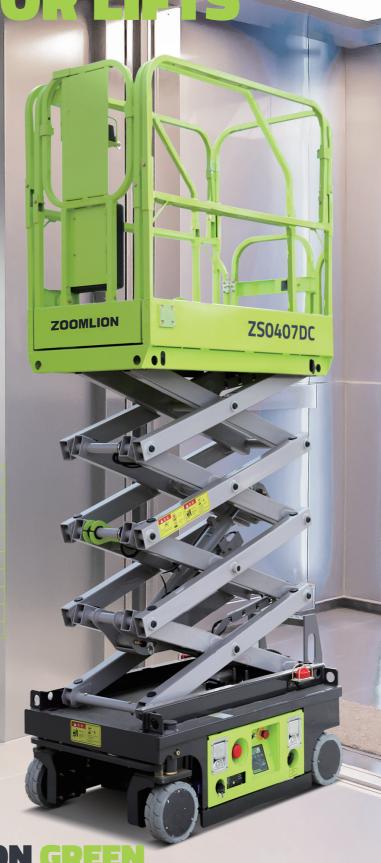

# ZOONLI-MICROSCISSORLI-

Comply with CE/ANSI/CSA Standard

## **High Performance**

- ► Efficient electric direct drive system
- ▶ Light weight only 1975lb/895kg
- ▶ Climbing up 30 percent grade slopes in a stowed position
- ► A maximum work height of 21ft 4in/6.5m
- ▶ Compact dimensions ideal for low and tight access applications

#### **Standard Features**

| Proportional controls            | On-board diagnostic             |
|----------------------------------|---------------------------------|
| All motion alarm                 | Over tilt protective system     |
| Fold-down handrails              | Forklift pockets                |
| Flashing amber beacon            | Drivable at full height         |
| Self-closing entry gate          | Hour meter                      |
| Active pothole protection system | Extension deck (unidirectional) |
| Autobrake system                 | Charging protection system      |
| Emergency descent system         | Scissor maintenance prop        |
| Emergency stop button            | Load sensing system             |
| Maintenance-free battery         | Horn                            |
|                                  |                                 |

## **Accessories & Options**

- ▶ Platform work lights
- ► AC power to platform
- ► Air line to platform

**ACCESS WITH ZOOMLION GREEN** 