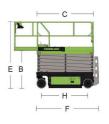

# MAIN SPECS OF MICRO SCISSOR LIFTS

Comply with CE/ANSI/CSA Standard

| Model                                 | ZS0407DC             |             | ZS0407DC-Li          |             |
|---------------------------------------|----------------------|-------------|----------------------|-------------|
|                                       | Imperial             | Metric      | Imperial             | Metric      |
|                                       |                      | Size        |                      |             |
| Work Height                           | 21ft 4in             | 6.5m        | 21ft 4in             | 6.5m        |
| A-Platform Height-Elevated            | 14ft 9in             | 4.5m        | 14ft 9in             | 4.5m        |
| B-Platform Height-Stowed              | 3ft 1in              | 0.95m       | 3ft 1in              | 0.95m       |
| C-Platform Length                     | 4ft 3in              | 1.29m       | 4ft 3in              | 1.29m       |
| D-Platform Width                      | 2ft 4in              | 0.7m        | 2ft 4in              | 0.7m        |
| Platform Extension                    | 2ft                  | 0.6m        | 2ft                  | 0.6m        |
| E-Overall Height (Rails Up)           | 6ft 9in              | 2.05m       | 6ft 9in              | 2.05m       |
| Overall Height (Rails Down)           | 5ft 7in              | 1.7m        | 5ft 7in              | 1.7m        |
| F-Overall Length                      | 4ft 9in              | 1.44m       | 4ft 9in              | 1.44m       |
| G-Overall Width                       | 2ft 6in              | 0.76m       | 2ft 6in              | 0.76m       |
| H Wheelbase                           | 3ft 5in              | 1.05m       | 3ft 5in              | 1.05m       |
| I-Ground Clearance (Stowed)           | 2.4in                | 0.06m       | 2.4in                | 0.06m       |
| J-Ground Clearance (Raised)           | 0.65in               | 0.017m      | 0.65in               | 0.017m      |
|                                       | Pe                   | rformance   |                      |             |
| Platform Capacity                     | 530lb                | 240kg       | 530lb                | 240kg       |
| Capacity on Deck Extension            | 220lb                | 100kg       | 220lb                | 100kg       |
| Max. Number of Workers                | 2                    |             | 2                    |             |
| Drive Speed (Stowed)                  | 2.5mph               | 4km/h       | 2.5mph               | 4km/h       |
| Drive Speed (Raised)                  | 0.5mph               | 0.8km/h     | 0.5mph               | 0.8km/h     |
| Turning Radius (Inside)               | 1ft 4in              | 0.4m        | 1ft 4in              | 0.4m        |
| Turning Radius (Outside)              | 5ft 3in              | 1.6m        | 5ft 3in              | 1.6m        |
| Lifting Motor                         | 24V/1.2KW 24V/1.2KW  |             | 2KW                  |             |
| Drive Motor                           | 24V/2×0.45KW         |             | 24V/2×0.45W          |             |
| Up/Down Time                          | 23/25s               |             | 23/25s               |             |
| Gradeability                          | 30%(17°)             |             | 30%(17°)             |             |
| Max. Working Slope (Lateral/Vertical) | 1.5°/3°              |             | 1.5°/3°              |             |
| Control                               | Proportional Control |             | Proportional Control |             |
| Drive                                 | Rear Wheels          |             | Rear Wheels          |             |
| Brake                                 | Rear Wheels          |             | Rear Wheels          |             |
| Tire                                  | Ø9in×3in             | Ø230mm×80mm | Ø9in×3in             | Ø230mm×80mm |
|                                       |                      | Power       |                      |             |
| Battery                               | 2×12V/85Ah           |             | 102Ah Li-ion Battery |             |
| Charger                               | 24V/15A              |             | 24V/15A              |             |
|                                       |                      | Weight      |                      |             |
| Gross                                 | 1975lb               | 895kg       | 1975lb               | 895kg       |