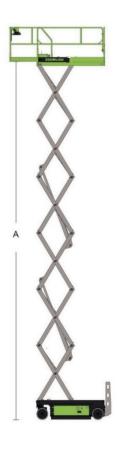

# MAIN SPECS OF MICRO SCISSOR LIFTS

Comply with CE/ANSI/CSA Standard

| Model                                 | ZS0407DC             |             | ZS0407DC-Li          |             |
|---------------------------------------|----------------------|-------------|----------------------|-------------|
|                                       | Imperial             | Metric      | Imperial             | Metric      |
|                                       |                      | Size        |                      |             |
| Work Height                           | 21ft 4in             | 6.5m        | 21ft 4in             | 6.5m        |
| A-Platform Height-Elevated            | 14ft 9in             | 4.5m        | 14ft 9in             | 4.5m        |
| B-Platform Height-Stowed              | 3ft 1in              | 0.95m       | 3ft 1in              | 0.95m       |
| C-Platform Length                     | 4ft 3in              | 1.29m       | 4ft 3in              | 1.29m       |
| D-Platform Width                      | 2ft 4in              | 0.7m        | 2ft 4in              | 0.7m        |
| Platform Extension                    | 2ft                  | 0.6m        | 2ft                  | 0.6m        |
| E-Overall Height (Rails Up)           | 6ft 9in              | 2.05m       | 6ft 9in              | 2.05m       |
| Overall Height (Rails Down)           | 5ft 7in              | 1.7m        | 5ft 7in              | 1.7m        |
| F-Overall Length                      | 4ft 9in              | 1.44m       | 4ft 9in              | 1.44m       |
| G-Overall Width                       | 2ft 6in              | 0.76m       | 2ft 6in              | 0.76m       |
| H Wheelbase                           | 3ft 5in              | 1.05m       | 3ft 5in              | 1.05m       |
| I-Ground Clearance (Stowed)           | 2.4in                | 0.06m       | 2.4in                | 0.06m       |
| J-Ground Clearance (Raised)           | 0.65in               | 0.017m      | 0.65in               | 0.017m      |
|                                       | Pe                   | rformance   |                      |             |
| Platform Capacity                     | 530lb                | 240kg       | 530lb                | 240kg       |
| Capacity on Deck Extension            | 220lb                | 100kg       | 220lb                | 100kg       |
| Max. Number of Workers                | 2                    |             | 2                    |             |
| Drive Speed (Stowed)                  | 2.5mph               | 4km/h       | 2.5mph               | 4km/h       |
| Drive Speed (Raised)                  | 0.5mph               | 0.8km/h     | 0.5mph               | 0.8km/h     |
| Turning Radius (Inside)               | 1ft 4in              | 0.4m        | 1ft 4in              | 0.4m        |
| Turning Radius (Outside)              | 5ft 3in              | 1.6m        | 5ft 3in              | 1.6m        |
| Lifting Motor                         | 24V/1.2KW 24V/1.2KW  |             | 2KW                  |             |
| Drive Motor                           | 24V/2×0.45KW         |             | 24V/2×0.45W          |             |
| Up/Down Time                          | 23/25s               |             | 23/25s               |             |
| Gradeability                          | 30%(17°)             |             | 30%(17°)             |             |
| Max. Working Slope (Lateral/Vertical) | 1.5°/3°              |             | 1.5°/3°              |             |
| Control                               | Proportional Control |             | Proportional Control |             |
| Drive                                 | Rear Wheels          |             | Rear Wheels          |             |
| Brake                                 | Rear Wheels          |             | Rear Wheels          |             |
| Tire                                  | Ø9in×3in             | Ø230mm×80mm | Ø9in×3in             | Ø230mm×80mm |
|                                       |                      | Power       |                      |             |
| Battery                               | 2×12V/85Ah           |             | 102Ah Li-ion Battery |             |
| Charger                               | 24V/15A              |             | 24V/15A              |             |
|                                       |                      | Weight      |                      |             |
| Gross                                 | 1975lb               | 895kg       | 1975lb               | 895kg       |