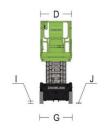

# MAIN SPECS OF MICRO SCISSOR LIFTS

Comply with CE/ANSI/CSA Standard

| Model                                 | ZS0407DC             |             | ZS0407DC-Li          |             |
|---------------------------------------|----------------------|-------------|----------------------|-------------|
|                                       | Imperial             | Metric      | Imperial             | Metric      |
|                                       |                      | Size        |                      |             |
| Work Height                           | 21ft 4in             | 6.5m        | 21ft 4in             | 6.5m        |
| A-Platform Height-Elevated            | 14ft 9in             | 4.5m        | 14ft 9in             | 4.5m        |
| B-Platform Height-Stowed              | 3ft 1in              | 0.95m       | 3ft 1in              | 0.95m       |
| C-Platform Length                     | 4ft 3in              | 1.29m       | 4ft 3in              | 1.29m       |
| D-Platform Width                      | 2ft 4in              | 0.7m        | 2ft 4in              | 0.7m        |
| Platform Extension                    | 2ft                  | 0.6m        | 2ft                  | 0.6m        |
| E-Overall Height (Rails Up)           | 6ft 9in              | 2.05m       | 6ft 9in              | 2.05m       |
| Overall Height (Rails Down)           | 5ft 7in              | 1.7m        | 5ft 7in              | 1.7m        |
| F-Overall Length                      | 4ft 9in              | 1.44m       | 4ft 9in              | 1.44m       |
| G-Overall Width                       | 2ft 6in              | 0.76m       | 2ft 6in              | 0.76m       |
| H Wheelbase                           | 3ft 5in              | 1.05m       | 3ft 5in              | 1.05m       |
| I-Ground Clearance (Stowed)           | 2.4in                | 0.06m       | 2.4in                | 0.06m       |
| J-Ground Clearance (Raised)           | 0.65in               | 0.017m      | 0.65in               | 0.017m      |
|                                       | Pe                   | rformance   |                      |             |
| Platform Capacity                     | 530lb                | 240kg       | 530lb                | 240kg       |
| Capacity on Deck Extension            | 220lb                | 100kg       | 220lb                | 100kg       |
| Max. Number of Workers                | 2                    |             | 2                    |             |
| Drive Speed (Stowed)                  | 2.5mph               | 4km/h       | 2.5mph               | 4km/h       |
| Drive Speed (Raised)                  | 0.5mph               | 0.8km/h     | 0.5mph               | 0.8km/h     |
| Turning Radius (Inside)               | 1ft 4in              | 0.4m        | 1ft 4in              | 0.4m        |
| Turning Radius (Outside)              | 5ft 3in              | 1.6m        | 5ft 3in              | 1.6m        |
| Lifting Motor                         | 24V/1.2KW 24V/1.2KW  |             | 2KW                  |             |
| Drive Motor                           | 24V/2×0.45KW         |             | 24V/2×0.45W          |             |
| Up/Down Time                          | 23/25s               |             | 23/25s               |             |
| Gradeability                          | 30%(17°)             |             | 30%(17°)             |             |
| Max. Working Slope (Lateral/Vertical) | 1.5°/3°              |             | 1.5°/3°              |             |
| Control                               | Proportional Control |             | Proportional Control |             |
| Drive                                 | Rear Wheels          |             | Rear Wheels          |             |
| Brake                                 | Rear Wheels          |             | Rear Wheels          |             |
| Tire                                  | Ø9in×3in             | Ø230mm×80mm | Ø9in×3in             | Ø230mm×80mm |
|                                       |                      | Power       |                      |             |
| Battery                               | 2×12V/85Ah           |             | 102Ah Li-ion Battery |             |
| Charger                               | 24V/15A              |             | 24V/15A              |             |
|                                       |                      | Weight      |                      |             |
| Gross                                 | 1975lb               | 895kg       | 1975lb               | 895kg       |