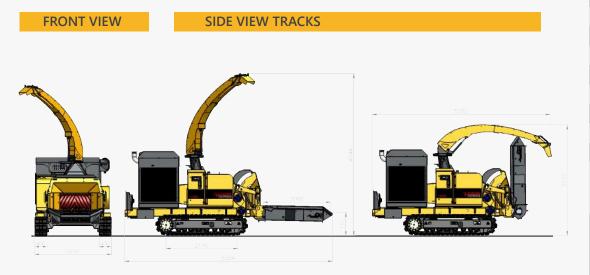

The infeed table and chute can be folded hydraulically. Optionally assembled on a tandem axle and TÜV certified tandem axle that is road legal up to 80 km/h can be added to the machine as well. This enables you to transport the wood chipper more easily.