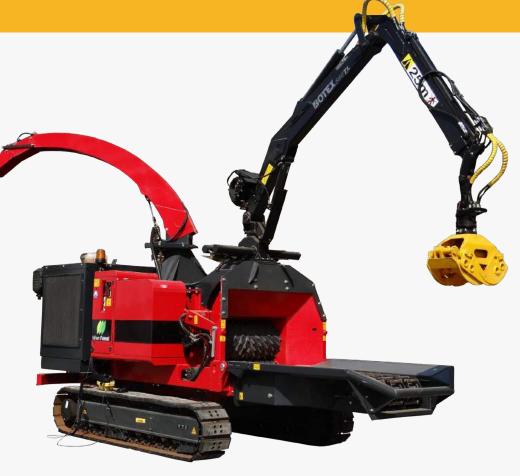

We work closely together with Palfinger and Patruuna to deliver the most suitable cranes. The bearings of the cranes are supplied with bronze bushes, so grease is equally distributed and a longer lifetime is guaranteed. The telescope system is internally routed and the hoses are fully protected. These cranes operate in a range of 8.5 meters and up to 5.5 tons. Operating the crane can be done either electronically or mechanically.

Europe Forestry is the exclusive BENELUX dealer of NTcab. The high-quality aluminum cabins produced by said company have excellent visibility in all directions. This of course increases the safety and avoids unnecessery accidents. The lifting unit is integrated in the machine, which saves material and space. When you are producing on site you will have a complete overview of the entire location.

Both the crane and the cabin integrate perfectly in the machine, so that you have a complete wood chipping construction on the go. The crane and cabin are optionally available and customized to your needs.