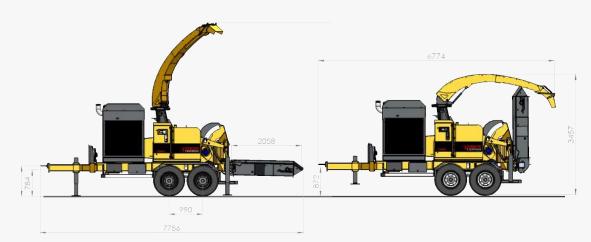

## SIDE VIEW TANDEM AXLE

|                     | EC 1060                                                                                                                                                                                                                                                                                                                                                       | EC 1060e     | EC 1060 PTO  |
|---------------------|---------------------------------------------------------------------------------------------------------------------------------------------------------------------------------------------------------------------------------------------------------------------------------------------------------------------------------------------------------------|--------------|--------------|
| Power               | Up to 400 hp                                                                                                                                                                                                                                                                                                                                                  | Up to 300 kW | Up to 400 hp |
| Output              | Up to 150 m³/h, depending on material                                                                                                                                                                                                                                                                                                                         |              |              |
| Infeed opening      | 1000 x 600 mm                                                                                                                                                                                                                                                                                                                                                 |              |              |
| Drum diameter       | 1000 mm, including knives                                                                                                                                                                                                                                                                                                                                     |              |              |
| Upper feed wheel    | 500 x 1000 mm (diameter x width)                                                                                                                                                                                                                                                                                                                              |              |              |
| Bottom feed wheel   | 300 x 1000 mm (diameter x width)                                                                                                                                                                                                                                                                                                                              |              |              |
| Drum rotation speed | Between 1000 and 1200 rpm                                                                                                                                                                                                                                                                                                                                     |              |              |
| Knives              | 4 pcs on drum and 1 pc counter knife                                                                                                                                                                                                                                                                                                                          |              |              |
| Weight              | 8.000 kg, including engine and table                                                                                                                                                                                                                                                                                                                          |              |              |
| Specifications      | Long pipe of 4 m w/ Venturi configuration. Automatic no-stress system. Emergency stop on both sides, manufactured completely from high grade steel S335, etc.                                                                                                                                                                                                 |              |              |
| General options     | Europe controller w/ PLC, colour display and proportional valves.<br>Remote control. Special colour customers' choice with grey RAL<br>7021. Knife. Counter knife. Screen 50/70/90 mm of Hardox steel.<br>Double screen 180° of Hardox steel. Oil cooler electric extra in com-<br>bination with sprocket pump. Vertical infeed rolls.                        |              |              |
| Power options       | 400 hp CAT C9.3 Tier IV Final motor. PTO shaft plus pulleys and drive train up to 400 hp. Electrical motor up to 300 kW.                                                                                                                                                                                                                                      |              |              |
| Transport options   | Single axle and tandem axle with hydraulic brake plus draw bar,<br>spring suspension up to 40 km/h road legal or air brakes up to 80<br>km/h road legal. Optional draw bar eye 50 mm instead of 38 mm.<br>Truck mount frame. Hook lift frame. Extra hook in the rear. 2-speed<br>steel tracks. Rubber pads. Radio remote control for tracks.                  |              |              |
| Crane options       | Europe Forestry Crane (EFC) 5585 up to 5.5 tons and 8.5 m reach.<br>Mechanical controllers plus seat. Electrical controllers plus 6 pcs<br>Danfoss PVG32 for load sensing pump. Crane mounting plate<br>plus adjustment to chassis. Sprocket pump. Load sensing pump.<br>Grapple 200 or 310. Cabin normal and cabin deluxe. Double legs in<br>front and rear. |              |              |