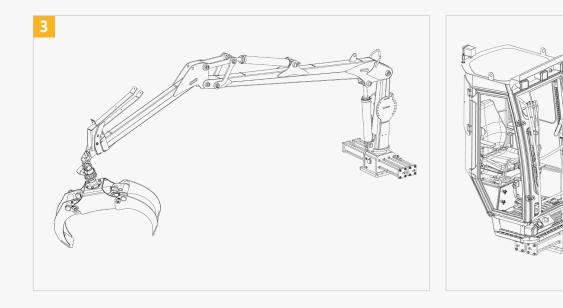

We work closely together with Palfinger and Patruuna to deliver the most suitable cranes. The bearings of the cranes are supplied with bronze bushes, so grease is equally distributed and a longer lifetime is guaranteed. The telescope system is internally routed and the hoses are fully protected. These cranes operate in a range of 8.5 meters and up to 5.5 tons. Operating the crane can be done either electronically or mechanically.

Europe Forestry is the exclusive BENELUX dealer of NTcab. The high-quality aluminum cabins produced by said company have excellent visibility in all directions. This of course increases the safety and avoids unnecessery accidents. The lifting unit is integrated in the machine, which saves material and space. When you are producing on site you will have a complete overview of the entire location.

Both the crane and the cabin integrate perfectly in the machine, so that you have a complete wood chipping construction on the go. The crane and cabin are optionally available and customized to your needs.