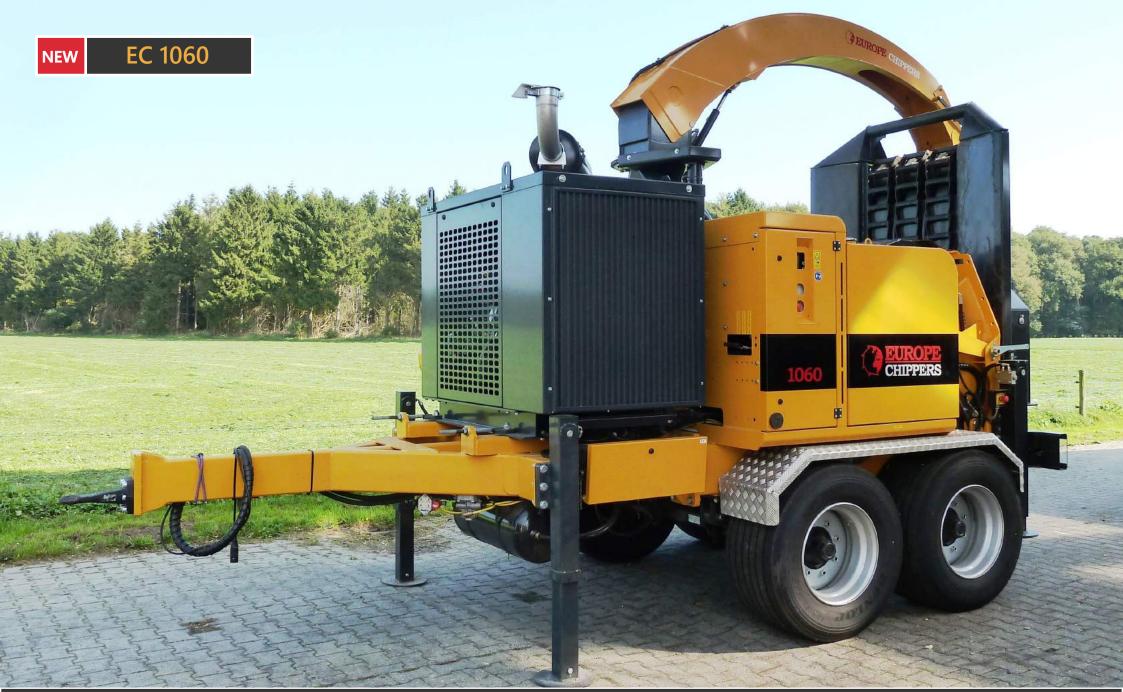

UP TO 150 M3/H. UP TO 400 HP. UP TO 600 MM LOGS.

WITH UP TO 150 M<sup>3</sup> CAPACITY PER HOUR THE EC 1060 SURE IS BY NO MEANS A LIGHTWEIGHT. IT TAKES LOGS OF UP TO 600 MM WHILE STILL STAYING MOBILE. AN AGGRESSIVE NO-NONSENSE MACHINE THAT SIMPLY GETS THE JOB DONE.

## EC 1060 NO-NONSENSE

We understand that one chip size does not fit all. For example, if you burn the chips for its heating, you need large chips and very few fine material, yet the latter is suited best for making pellets. That is why you can change the size of the wood chips from G10 to G50, according to the ÖNORM M7 133. Simply press one button on your EC 1060.

The infeed table and chute can be folded hydraulically. Optionally assembled on a tandem axle and TÜV certified tandem axle that is road legal up to 80 km/h can be added to the machine as well. This enables you to transport the wood chipper more easily.

## SIDE VIEW TANDEM AXLE

|                     | EC 1060                                                                                                                                                                                                                                                                                                                                                       | EC 1060e     | EC 1060 PTO  |
|---------------------|---------------------------------------------------------------------------------------------------------------------------------------------------------------------------------------------------------------------------------------------------------------------------------------------------------------------------------------------------------------|--------------|--------------|
| Power               | Up to 400 hp                                                                                                                                                                                                                                                                                                                                                  | Up to 300 kW | Up to 400 hp |
| Output              | Up to 150 m³/h, depending on material                                                                                                                                                                                                                                                                                                                         |              |              |
| Infeed opening      | 1000 x 600 mm                                                                                                                                                                                                                                                                                                                                                 |              |              |
| Drum diameter       | 1000 mm, including knives                                                                                                                                                                                                                                                                                                                                     |              |              |
| Upper feed wheel    | 500 x 1000 mm (diameter x width)                                                                                                                                                                                                                                                                                                                              |              |              |
| Bottom feed wheel   | 300 x 1000 mm (diameter x width)                                                                                                                                                                                                                                                                                                                              |              |              |
| Drum rotation speed | Between 1000 and 1200 rpm                                                                                                                                                                                                                                                                                                                                     |              |              |
| Knives              | 4 pcs on drum and 1 pc counter knife                                                                                                                                                                                                                                                                                                                          |              |              |
| Weight              | 8.000 kg, including engine and table                                                                                                                                                                                                                                                                                                                          |              |              |
| Specifications      | Long pipe of 4 m w/ Venturi configuration. Automatic no-stress system. Emergency stop on both sides, manufactured completely from high grade steel S335, etc.                                                                                                                                                                                                 |              |              |
| General options     | Europe controller w/ PLC, colour display and proportional valves.<br>Remote control. Special colour customers' choice with grey RAL<br>7021. Knife. Counter knife. Screen 50/70/90 mm of Hardox steel.<br>Double screen 180° of Hardox steel. Oil cooler electric extra in com-<br>bination with sprocket pump. Vertical infeed rolls.                        |              |              |
| Power options       | 400 hp CAT C9.3 Tier IV Final motor. PTO shaft plus pulleys and drive train up to 400 hp. Electrical motor up to 300 kW.                                                                                                                                                                                                                                      |              |              |
| Transport options   | Single axle and tandem axle with hydraulic brake plus draw bar,<br>spring suspension up to 40 km/h road legal or air brakes up to 80<br>km/h road legal. Optional draw bar eye 50 mm instead of 38 mm.<br>Truck mount frame. Hook lift frame. Extra hook in the rear. 2-speed<br>steel tracks. Rubber pads. Radio remote control for tracks.                  |              |              |
| Crane options       | Europe Forestry Crane (EFC) 5585 up to 5.5 tons and 8.5 m reach.<br>Mechanical controllers plus seat. Electrical controllers plus 6 pcs<br>Danfoss PVG32 for load sensing pump. Crane mounting plate<br>plus adjustment to chassis. Sprocket pump. Load sensing pump.<br>Grapple 200 or 310. Cabin normal and cabin deluxe. Double legs in<br>front and rear. |              |              |