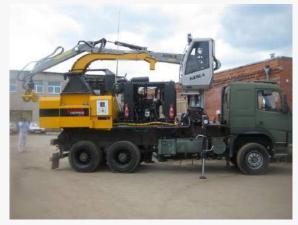

We work closely together with Palfinger and Patruuna to deliver the most suitable cranes. The bearings of the cranes are supplied with bronze bushes, so grease is equally distributed and a longer lifetime is guaranteed. The telescope system is internally routed and the hoses are fully protected. These cranes operate in a range of 8.5 meters and up to 5.5 tons. Operating the crane can be done either electronically or mechanically.

Europe Forestry is the exclusive BENELUX dealer of NTcab. The high-quality aluminum cabins produced by said company have excellent visibility in all directions. This of course increases the safety and avoids unnecessery accidents. The lifting unit is integrated in the machine, which saves material and space. When you are producing on site you will have a complete overview of the entire location.

Both the crane and the cabin integrate perfectly in the machine, so that you have a complete wood chipping construction on the go. The crane and cabin are optionally available and customized to your needs.