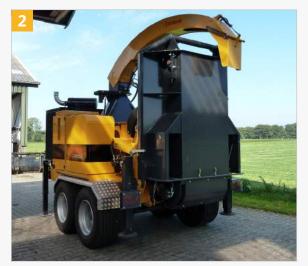

The infeed table and chute can be folded hydraulically. Optionally assembled on a tandem axle and TÜV certified tandem axle that is road legal up to 80 km/h can be added to the machine as well. This enables you to transport the wood chipper more easily.

## SIDE VIEW TANDEM AXLE

|                     | EC 1060                                                                                                                                                                                                                                                                                                                                                       | EC 1060e     | EC 1060 PTO  |
|---------------------|---------------------------------------------------------------------------------------------------------------------------------------------------------------------------------------------------------------------------------------------------------------------------------------------------------------------------------------------------------------|--------------|--------------|
| Power               | Up to 400 hp                                                                                                                                                                                                                                                                                                                                                  | Up to 300 kW | Up to 400 hp |
| Output              | Up to 150 m³/h, depending on material                                                                                                                                                                                                                                                                                                                         |              |              |
| Infeed opening      | 1000 x 600 mm                                                                                                                                                                                                                                                                                                                                                 |              |              |
| Drum diameter       | 1000 mm, including knives                                                                                                                                                                                                                                                                                                                                     |              |              |
| Upper feed wheel    | 500 x 1000 mm (diameter x width)                                                                                                                                                                                                                                                                                                                              |              |              |
| Bottom feed wheel   | 300 x 1000 mm (diameter x width)                                                                                                                                                                                                                                                                                                                              |              |              |
| Drum rotation speed | Between 1000 and 1200 rpm                                                                                                                                                                                                                                                                                                                                     |              |              |
| Knives              | 4 pcs on drum and 1 pc counter knife                                                                                                                                                                                                                                                                                                                          |              |              |
| Weight              | 8.000 kg, including engine and table                                                                                                                                                                                                                                                                                                                          |              |              |
| Specifications      | Long pipe of 4 m w/ Venturi configuration. Automatic no-stress system. Emergency stop on both sides, manufactured completely from high grade steel S335, etc.                                                                                                                                                                                                 |              |              |
| General options     | Europe controller w/ PLC, colour display and proportional valves.<br>Remote control. Special colour customers' choice with grey RAL<br>7021. Knife. Counter knife. Screen 50/70/90 mm of Hardox steel.<br>Double screen 180° of Hardox steel. Oil cooler electric extra in com-<br>bination with sprocket pump. Vertical infeed rolls.                        |              |              |
| Power options       | 400 hp CAT C9.3 Tier IV Final motor. PTO shaft plus pulleys and drive train up to 400 hp. Electrical motor up to 300 kW.                                                                                                                                                                                                                                      |              |              |
| Transport options   | Single axle and tandem axle with hydraulic brake plus draw bar,<br>spring suspension up to 40 km/h road legal or air brakes up to 80<br>km/h road legal. Optional draw bar eye 50 mm instead of 38 mm.<br>Truck mount frame. Hook lift frame. Extra hook in the rear. 2-speed<br>steel tracks. Rubber pads. Radio remote control for tracks.                  |              |              |
| Crane options       | Europe Forestry Crane (EFC) 5585 up to 5.5 tons and 8.5 m reach.<br>Mechanical controllers plus seat. Electrical controllers plus 6 pcs<br>Danfoss PVG32 for load sensing pump. Crane mounting plate<br>plus adjustment to chassis. Sprocket pump. Load sensing pump.<br>Grapple 200 or 310. Cabin normal and cabin deluxe. Double legs in<br>front and rear. |              |              |