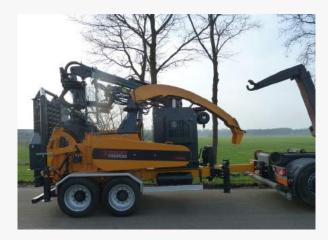

The infeed table and chute can be folded hydraulically. Optionally assembled on a tandem axle and TÜV certified tandem axle that is road legal up to 80 km/h can be added to the machine as well. This enables you to transport the wood chipper more easily.

We work closely together with Palfinger and Patruuna to deliver the most suitable cranes. The bearings of the cranes are supplied with bronze bushes, so grease is equally distributed and a longer lifetime is guaranteed. The telescope system is internally routed and the hoses are fully protected. These cranes operate in a range of 8.5 meters and up to 5.5 tons. Operating the crane can be done either electronically or mechanically.

Both the crane and the cabin integrate perfectly in the machine, so that you have a complete wood chipping construction on the go. The crane and cabin are optionally available and customized to your needs.