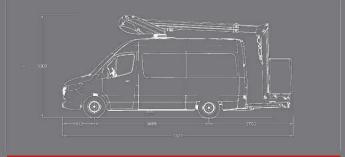

# AERIAL PLATFORM MOUNTED ON A VAN





в. 1. I. I. I. I.



GANTIC +47 55 31 55 31 https://www.gantic.no Bleivassvegen 34, 5347 ÅGOTNES, Norway



# **KL38P TELESCOPIC AERIAL PLATFORM** mounted on a van



#### **WORKING DIAGRAM**



### VEHICULE DRAWING



#### STANDARD SPECIFICATIONS

- Engine start and stop from basket
- Independent emergency electric pump with all the features in the basket for maximum security

- Proportional controls
  Secure access to the working platform
  Hoses and cables are inside the boom structure for maximum protection
- Aluminium boom for optimum stability

## **AERIAL PLATFORM OPTIONS**

- Signalling devices (triflash, 2 flashing lights, reflective strips)
   220V electric socket in the basket

- Reinforced suspensions
  Fully opening insulated basket
  Custom fitting out of vehicles
- Side ladder rack
- Rotating basket Fibre optic kit (hatch + solder support) Green Pack: the platform can be operated with the van engine turned off

For more platform options, please contact us before ordering



8,20 m (26'24