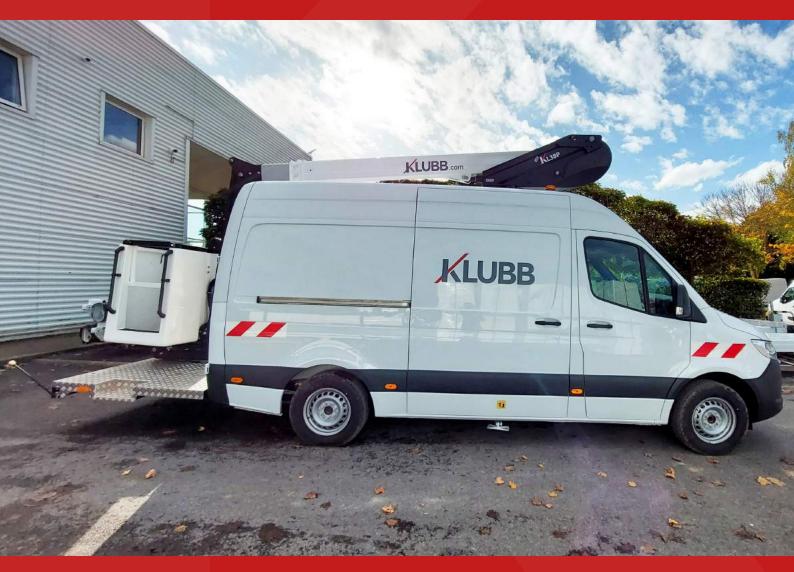

# AERIAL PLATFORM MOUNTED ON A VAN





в. 1. I. I. I. I.



GANTIC +47 55 31 55 31 https://www.gantic.no Bleivassvegen 34, 5347 ÅGOTNES, Norway



# **KL38P TELESCOPIC AERIAL PLATFORM** mounted on a van



#### **WORKING DIAGRAM**



### VEHICULE DRAWING



#### STANDARD SPECIFICATIONS

- Engine start and stop from basket
- Independent emergency electric pump with all the features in the basket for maximum security

- Proportional controls
  Secure access to the working platform
  Hoses and cables are inside the boom structure for maximum protection
- Aluminium boom for optimum stability

## **AERIAL PLATFORM OPTIONS**

- Signalling devices (triflash, 2 flashing lights, reflective strips)
   220V electric socket in the basket

- Reinforced suspensions
  Fully opening insulated basket
  Custom fitting out of vehicles
- Side la