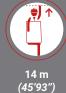

#### **WORKING DIAGRAM**

For more platform options, please contact us before ordering

8,20 m (26'24")

Fly jib

360°

200 kg

No outriggers 125 x 75 x 110 cm

≤ 3.5 T

Hour