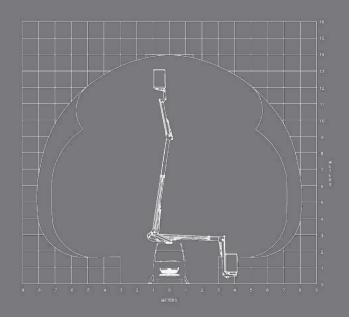

#### **WORKING DIAGRAM**

For more platform options, please contact us before ordering

8,20 m (26'24")

Fly jib

360°

200 kg

No outriggers 125 x 75 x 110 cm

≤ 3.5 T

Hour