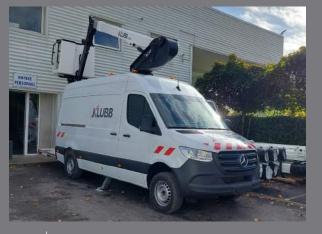

### VEHICULE DRAWING

counter

**POSSIBLE TYPES OF VEHICLES** 

RENAULT TRAFIC L1H1 PEUGEOT EXPERT L2H1

DEMONSTRATION ON DEMAND

For vehicles options, please contact us before