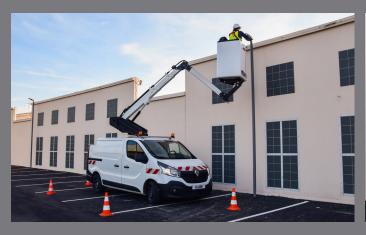

# AERIAL PLATFORM MOUNTED ON CUTAWAY VAN

+47 55 31 55 31 https://www.gantic.no Bleivassvegen 34, 5347 ÅGOTNES, Norway

## **K20L TELESCOPIC AERIAL PLATFORM**

# mounted on cutaway van

### STANDARD SPECIFICATIONS

- Engine start and stop from basket
- Independant emergency electric pump with all the features in the basket for maximum security
   Proportional controls on all movements
- Secure acess to the working platform
- Hoses and cables are inside the boom structure for maximum protection Aluminium boom for optimum stability