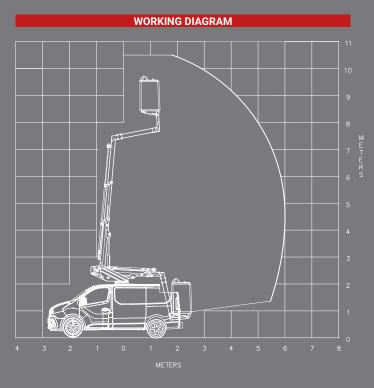

For more platforms options, please contact us before order

10.50m (26'3")

420°

120kg

No outriggers

80x75x110cm

counter

≤3.5T