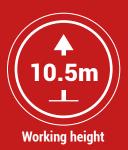

For more platforms options, please contact us before order

10.50m (26'3")

420°

120kg

No outriggers

80x75x110cm

counter

≤3.5T