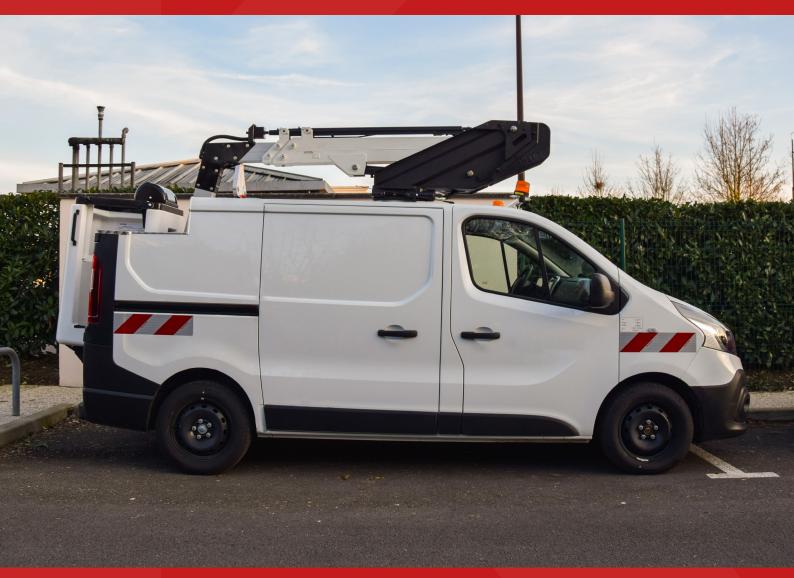

**K**20L



# AERIAL PLATFORM MOUNTED ON CUTAWAY VAN







+47 55 31 55 31 https://www.gantic.no Bleivassvegen 34, 5347 ÅGOTNES, Norway







## **K20L TELESCOPIC AERIAL PLATFORM**

# mounted on cutaway van



# **VEHICULE DRAWING**

### STANDARD SPECIFICATIONS

- Engine start and stop from basket
- Independant emergency electric pump with all the features in the basket for maximum security
   Proportional controls on all movements
- Secure acess to the working platform
- Hoses and cables are inside the boom structure for maximum protection Aluminium boom for optimum stability

## **AERIAL PLATFORM OPTIONS**

- Signaling devises (triflash, 2 flashing lights, reflective strips)
- 220V electric soket in the basket

- Reinforced suspensionsFully opening insulating baasketCustom fitting out of vehicules
- Side ladder rack
   Green Pack: the platf