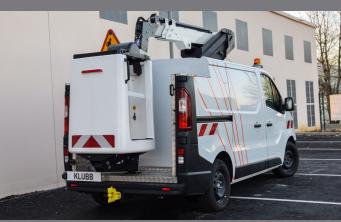

# AERIAL PLATFORM MOUNTED ON CUTAWAY VAN

+47 55 31 55 31 https://www.gantic.no Bleivassvegen 34, 5347 ÅGOTNES, Norway

## **K20L TELESCOPIC AERIAL PLATFORM**

# mounted on cutaway van

## **AERIAL PLATFORM OPTIONS**

- Signaling devises (triflash, 2 flashing lights, reflective strips)
- 220V electric soket in the basket

- Reinforced suspensionsFully opening insulating baasketCustom fitting out of vehicules
- Side ladder rack
   Green Pack: the platform can be operated with the van engine turned off