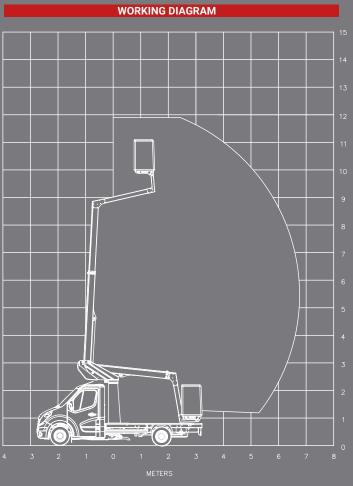

### **K26 TELESCOPIC AERIAL PLATFORM**

#### STANDARD SPECIFICATIONS

- Engine start and stop from basket
- Independent emergency electric pump with all the features in the basket for maximum security Proportional controls
- Secure access to the working platform
  - Hoses and cables are inside the boom structure for maximum protection Aluminium boom for optimum stability

#### **AERIAL PLATFORM OPTIONS**

- \*2 man basket (200kg) with outriggers
- · Signalling devices (triflash, 2 flashing lights, reflective strips)
- · 220V electric socket in the basket

  - Trailer hookReinforced suspensions
  - Fully opening insulated basket

  - Aluminium chests Aluminium side panels
  - Side ladder rack
  - Toolholders in basket
  - Green Pack: the platform can be operated with the van engine turned off

For more platform options, please contact us before ordering

No outriggers 86 x 72 x 110cm

counter