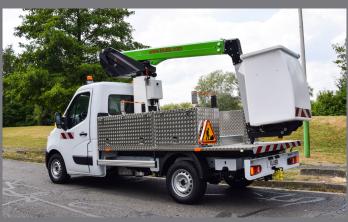

### **K26 TELESCOPIC AERIAL PLATFORM**

## mounted on chassis

#### STANDARD SPECIFICATIONS

- Engine start and stop from basket
- Independent emergency electric pump with all the features in the basket for maximum security Proportional controls
- Secure access to the working platform
  - Hoses and cables are inside the boom structure for maximum protection Aluminium boom for optimum stability

#### **AERIAL PLATFORM OPTIONS**

- \*2 man basket (200kg) with outriggers
- · Signalling devices (triflash, 2 flashing lights, reflective strips)
- · 220V electric socket in the basket

  - Trailer hookReinforced suspensions
  - Fully opening insulated basket

  - Aluminium chests Aluminium side panels
  - Side ladder rack
  - Toolholders in basket
  - Green Pack: the platform can be operated with the van engine turned off

For more platform options, please contact us before ordering