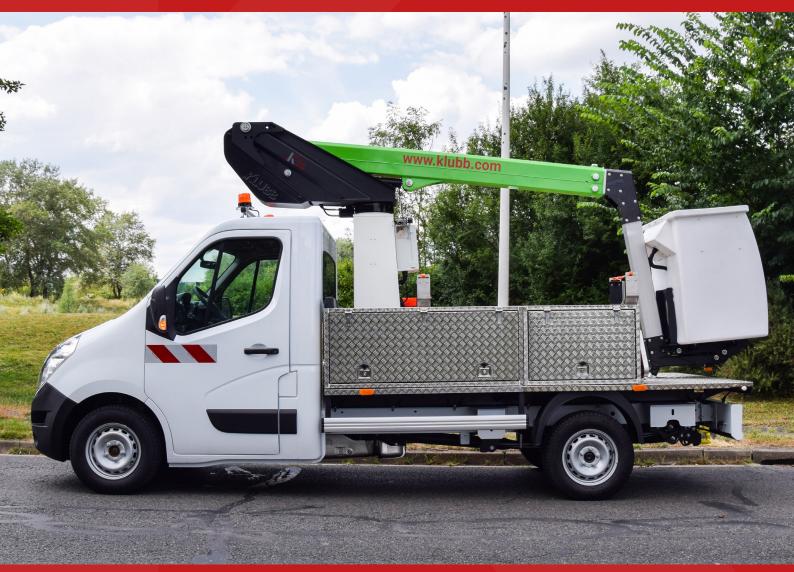

#### **VEHICLE DRAWING**

#### STANDARD SPECIFICATIONS

- Engine start and stop from basket
- Independent emergency electric pump with all the features in the basket for maximum security Proportional controls
- Secure access to the working platform
  - Hoses and cables are inside the boom structure for maximum protection Aluminium boom for optimum stability