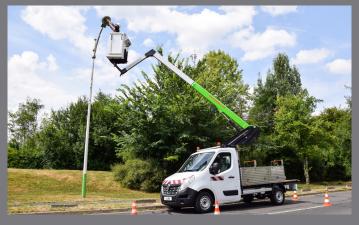

### **K26 TELESCOPIC AERIAL PLATFORM**

## mounted on chassis

#### STANDARD SPECIFICATIONS

- Engine start and stop from basket
- Independent emergency electric pump with all the features in the basket for maximum security Proportional controls
- Secure access to the working platform
  - Hoses and cables are inside the boom structure for maximum protection Aluminium boom for optimum stability