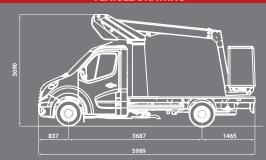

# AERIAL PLATFORM MOUNTED ON CHASSIS







+47 55 31 55 31 https://www.gantic.no Bleivassvegen 34, 5347 ÅGOTNES, Norway







### **K26 TELESCOPIC AERIAL PLATFORM**

## mounted on chassis





#### **VEHICLE DRAWING**



#### STANDARD SPECIFICATIONS

- Engine start and stop from basket
- Independent emergency electric pump with all the features in the basket for maximum security Proportional controls
- Secure access to the working platform
  - Hoses and cables are inside the boom structure for maximum protection Aluminium boom for optimum stability

#### **AERIAL PLATFORM OPTIONS**

- \*2 man basket (200kg) with outriggers
- · Signalling devices (triflash, 2 flashing lights, reflective strips)
- · 220V electric socket in the basket

  - Trailer hookReinforced suspensions
  - Fully opening insulated basket

  - Aluminium chests Aluminium side panels
  - Side ladder rack
  - Toolholders in basket
  - Green Pack: the platform can be operated with the van engine turned off

For more platform options, please