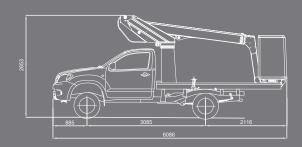

# AERIAL PLATFORM MOUNTED ON TOYOTA HILUX







**GANTIC** +47 55 31 55 31 https://www.gantic.no Bleivassvegen 34, 5347 ÅGOTNES, Norway







### **K26 TELESCOPIC AERIAL PLATFORM**

## mounted on pick-up





#### **VEHICLE DRAWING**



#### STANDARD SPECIFICATIONS

- Engine start and stop from basket
- Independent emergency electric pump with all the features in the basket for maximum security Proportional controls
- Secure access to the working platform
- Hoses and cables are inside the boom structure for maximum protection
  Aluminium boom for optimum stability

#### **AERIAL PLATFORM OPTIONS**

- Signalling devices (triflash, 2 flashing lights, reflective strips)
- 220V electric socket in the basket

- Trailer hookReinforced suspensionsFully opening insulated basket
- · Aluminium side panels
- Aluminium chests
  Side ladder rack
- Rotating basket
- Green Pack: the platform can be operated with the van engine turned off

For more platform options, please contact us before ordering











120kg





No outriggers