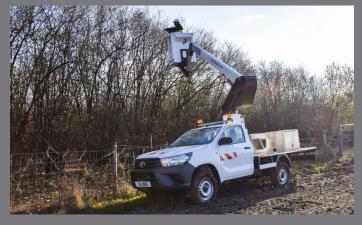

# AERIAL PLATFORM MOUNTED ON TOYOTA HILUX

**GANTIC** +47 55 31 55 31 https://www.gantic.no Bleivassvegen 34, 5347 ÅGOTNES, Norway

### **K26 TELESCOPIC AERIAL PLATFORM**

## mounted on pick-up