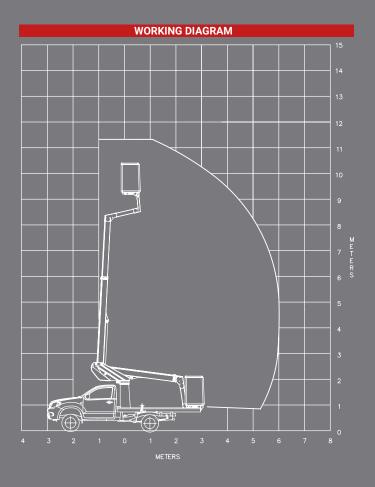

# AERIAL PLATFORM MOUNTED ON TOYOTA HILUX







**GANTIC** +47 55 31 55 31 https://www.gantic.no Bleivassvegen 34, 5347 ÅGOTNES, Norway







### **K26 TELESCOPIC AERIAL PLATFORM**

## mounted on pick-up





#### **VEHICLE DRAWING**



#### STANDARD SPECIFICATIONS

- Engine start and stop from basket
- Independent emergency electric pump with all the features in the basket for maximum security Proportional controls
- Secure access to the working platform
- Hoses and cables are inside the boom structure for maximum protection
  Aluminium boom for optimum stability

#### **AERIAL PLATFORM OPTIONS**

- Signalling devices (triflash, 2 flashing lights, reflective strips)
- 220V electric socket in the basket

- Trailer hookReinforced suspensionsFully opening insulated basket
- · Aluminium side panels
- Aluminium chests
  Side ladder rack
- Rotating basket
- Green Pack: the platform can be operated with the van engine turned off

For more platform options, please contact us before ordering