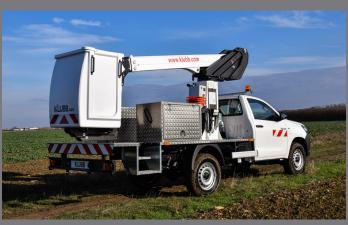

# AERIAL PLATFORM MOUNTED ON TOYOTA HILUX

**GANTIC** +47 55 31 55 31 https://www.gantic.no Bleivassvegen 34, 5347 ÅGOTNES, Norway

### **K26 TELESCOPIC AERIAL PLATFORM**

## mounted on pick-up