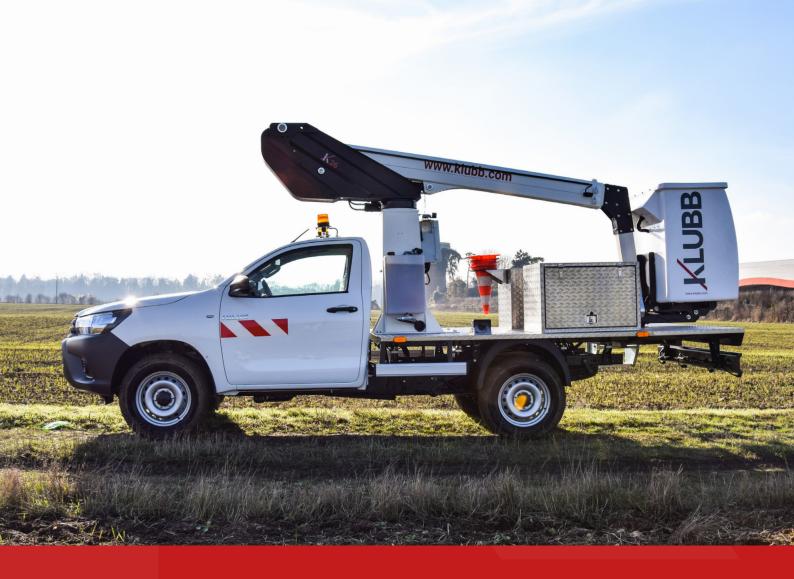

# AERIAL PLATFORM MOUNTED ON TOYOTA HILUX







**GANTIC** +47 55 31 55 31 https://www.gantic.no Bleivassvegen 34, 5347 ÅGOTNES, Norway







### **K26 TELESCOPIC AERIAL PLATFORM**

## mounted on pick-up





#### **VEHICLE DRAWING**



#### STANDARD SPECIFICATIONS

- Engine start and stop from basket
- Independent emergency electric pump with all the features in the basket for maximum security Proportional controls
- Secure access to the working platform
- Hoses and cables are inside the boom structure for maximum protection
  Aluminium boom for optimum stability

#### **AERIAL PLATFORM OPTIONS**

- Signalling devices (triflash, 2 flashing lights, reflective strips)
- 220V electric socket in the basket

- Trailer hookReinforced suspensionsFully opening insulated basket
- · Aluminium side panels
- Aluminium chests
  Side ladder rac