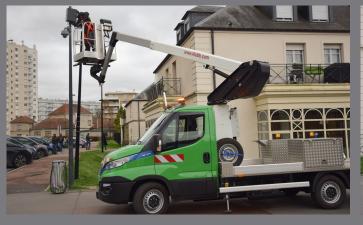

## **K32 TELESCOPIC AERIAL PLATFORM** mounted on chassis

## **VEHICLE DRAWING** STANDARD SPECIFICATIONS

- Independent emergency electric pump with all the features in the
- basket for maximum security Proportional controls
- Secure access to the working platform
- Hoses and cables are inside the boom structure for maximum protection
   Aluminium boom for optimum stability