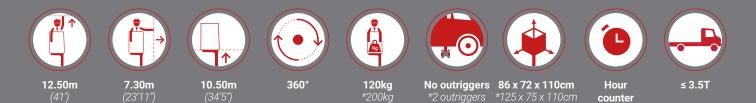

1<u>2.5</u>m

## **VEHICLE DRAWING** STANDARD SPECIFICATIONS

- Independent emergency electric pump with all the features in the
- basket for maximum security Proportional controls
- Secure access to the working platform
- Hoses and cables are inside the boom structure for maximum protection
   Aluminium boom for optimum stability

## **AERIAL PLATFORM OPTIONS**

- \*2 man basket (200kg) with outriggers
  Signalling devices (triflash, 2 flashing lights, reflective strips)
  220V electric socket in the basket

- Trailer hook
  Reinforced suspensions
- Fully opening insulated basket
- Aluminium side panels
   Side ladder rack
- Toolholders in basket
- Green Pack: the platform can be operated with the van engine turned off