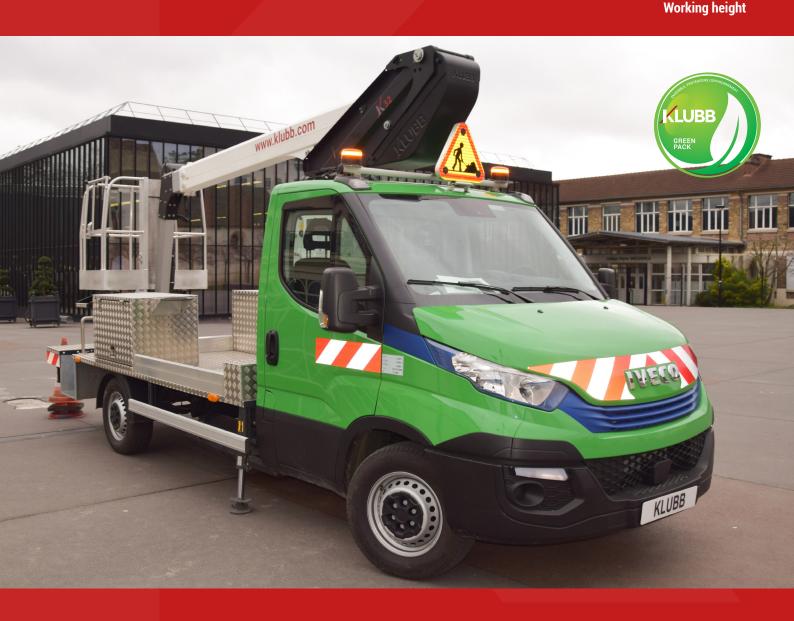

## **K32 TELESCOPIC AERIAL PLATFORM** mounted on chassis

## **VEHICLE DRAWING** STANDARD SPECIFICATIONS

- Independent emergency electric pump with all the features in the
- basket for maximum security Proportional controls
- Secure access to the working platform
- Hoses and cables are inside the boom structure for maximum protection
   Aluminium boom for optimum stability