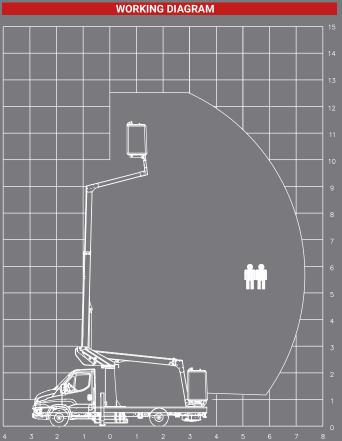

1<u>2.5</u>m

## AERIAL PLATFORM MOUNTED ON CHASSIS GAS





GANTIC +47 55 31 55 31 https://www.gantic.no Bleivassvegen 34, 5347 ÅGOTNES, Norway



## **K32 TELESCOPIC AERIAL PLATFORM** mounted on chassis





## **VEHICLE DRAWING** STANDARD SPECIFICATIONS

- Independent emergency electric pump with all the features in the
- basket for maximum security Proportional controls
- Secure access to the working platform
- Hoses and cables are inside the boom structure for maximum protection
   Aluminium boom for optimum stability

## **AERIAL PLATFORM OPTIONS**

- \*2 man basket (200kg) with outriggers
  Signalling devices (triflash, 2 flashing lights, reflective strips)
  220V electric socket in the basket

- Trailer hook
  Reinforced suspensions
- Fully opening insulated basket
- Aluminium side panels
   Side ladder rack
- Toolholders in basket
- Green Pack: the platform can be operated with the van engine turned off

For more platform options, please contact us before ordering

KLUBB

**DEMONSTRAT