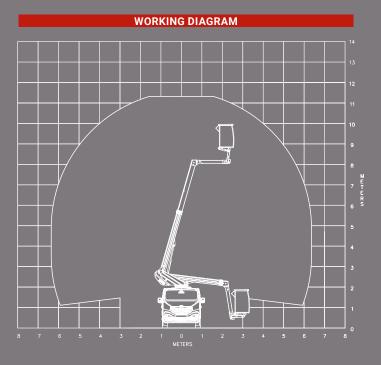

# | AERIAL PLATFORM | MOUNTED ON VAN







**GANTIC** +47 55 31 55 31 https://www.gantic.no Bleivassvegen 34, 5347 ÅGOTNES, Norway







## **KL21B TELESCOPIC AERIAL PLATFORM**

### mounted on van





#### **VEHICULE DRAWING**



#### STANDARD SPECIFICATIONS

- Engine start and stop from basket
- Independent emergency electric pump with all the features in the basket for maximum security

- Proportional controls
  Secure access to the working platform
  Hoses and cables are inside the boom structure for maximum protection
- Aluminium boom for optimum stability

#### **AERIAL PLATFORM OPTIONS**

- Signalling devices (triflash, 2 flashing lights, reflective strips)
  220V electric socket in the basket
  Reinforced suspensions
  Fully opening insulated basket
  Custom fitting out of vehicles
  Side ladder rack

- Fibre optic kit (hatch + solder support)
  Green Pack: the platform can be operated with the van engine turned off

For more platform options, please contact us before ordering