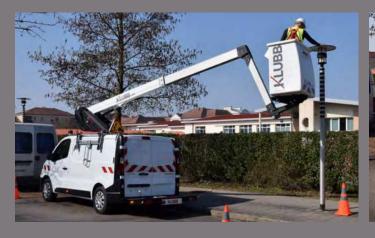

## **KL21B TELESCOPIC AERIAL PLATFORM**

### mounted on van

#### **VEHICULE DRAWING**