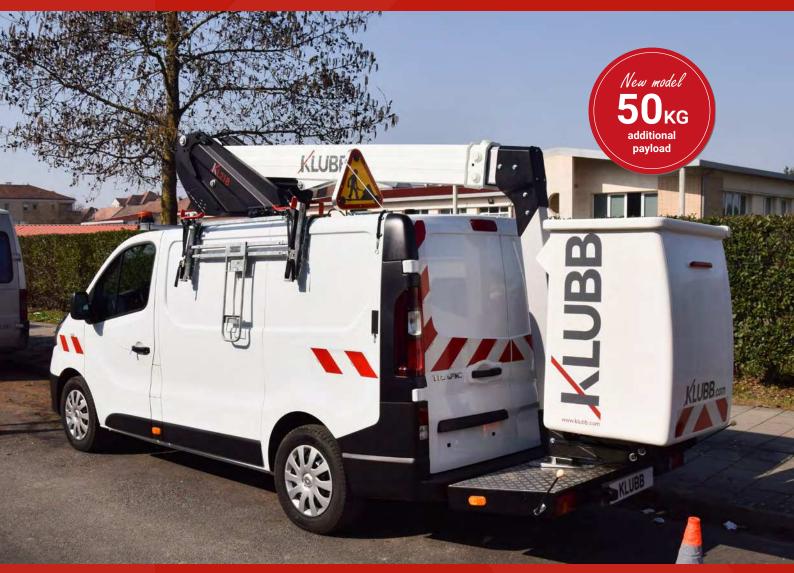

### mounted on van

#### STANDARD SPECIFICATIONS

- Engine start and stop from basket
- Independent emergency electric pump with all the features in the basket for maximum security

- Proportional controls
  Secure access to the working platform
  Hoses and cables are inside the boom structure for maximum protection
- Aluminium boom for optimum stability

#### **AERIAL PLATFORM OPTIONS**

- Signalling devices (triflash, 2 flashing lights, reflective strips)
  220V electric socket in the basket
  Reinforced suspensions
  Fully opening insulated basket
  Custom fitting out of vehicles
  Side ladder rack

- Fibre optic kit (hatch + solder support)
  Green Pack: the platform can be operated with the van engine turned off

For more platform options, please contact us before ordering

120kg

No outriggers 86 x 72 x 110cm