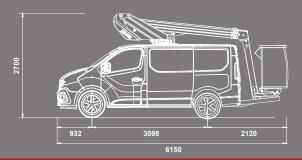

# | AERIAL PLATFORM | MOUNTED ON VAN







**GANTIC** +47 55 31 55 31 https://www.gantic.no Bleivassvegen 34, 5347 ÅGOTNES, Norway







## **KL21B TELESCOPIC AERIAL PLATFORM**

### mounted on van





#### **VEHICULE DRAWING**



#### STANDARD SPECIFICATIONS

- Engine start and stop from basket
- Independent emergency electric pump with all the features in the basket for maximum security

- Proportional controls
  Secure access to the working platform
  Hoses and cables are inside the boom structure for maximum protection
- Aluminium boom for optimum stability

#### **AERIAL PLATFORM OPTIONS**

- Signalling devices (triflash, 2 flashing lights, reflective strips)
  220V electric socket in the basket
  Reinforced suspensions
  Fully opening insulated basket
  Custom fitting out of vehicles
  Side ladder rack

- Fibre optic kit (hatch + solder support)
  Green Pack: the platform can be operated with the van engine turned off

For more platform options, please contact us before ordering











120kg





No outr