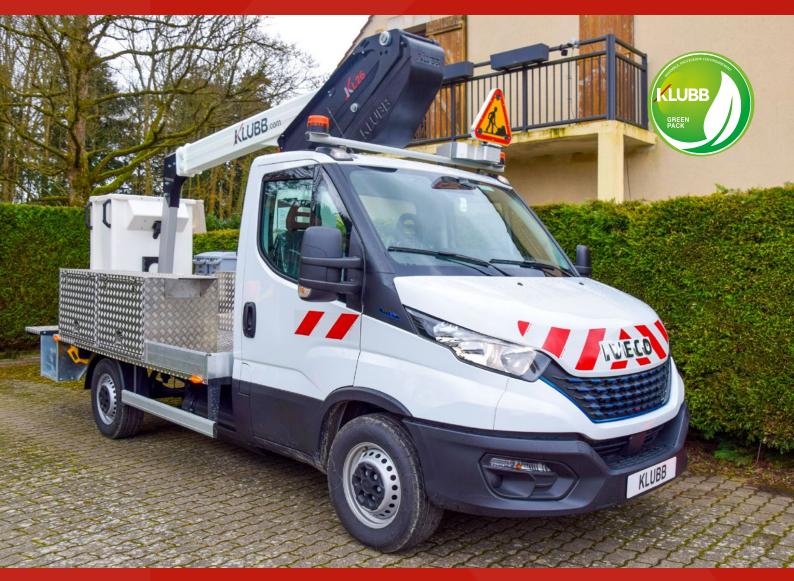

### POSSIBLE TYPES OF VEHICLES

IVECO DAILY 35S14 H (wheelbase 3450)

/ DEMONSTRATION ON DEMAND