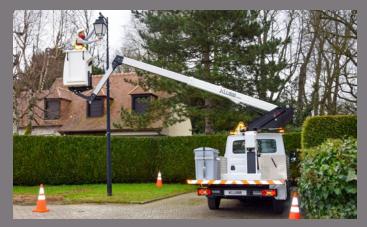

# **KL26 TELESCOPIC AERIAL PLATFORM**

# mounted on chassis

#### STANDARD SPECIFICATIONS

- Engine start and stop from basket
- Independent emergency electric pump with all the features in the basket for maximum security
- Proportional controls
- Secure access to the working platform
  Hoses and cables are inside the boom structure for maximum protection
  Aluminium boom for optimum stability