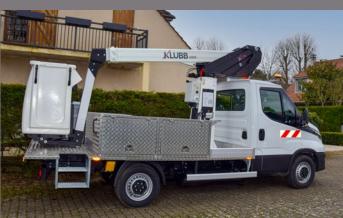

## **VEHICLE DRAWING**

### POSSIBLE TYPES OF VEHICLES

IVECO DAILY 35S14 H (wheelbase 3450)

/ DEMONSTRATION ON DEMAND