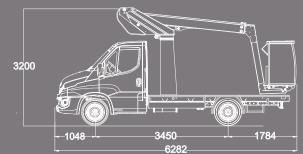

# AERIAL PLATFORM MOUNTED ON GAS POWERED CHASSIS







**GANTIC** +47 55 31 55 31 https://www.gantic.no Bleivassvegen 34, 5347 ÅGOTNES, Norway







# **KL26 TELESCOPIC AERIAL PLATFORM**

# mounted on chassis





## **VEHICLE DRAWING**



#### STANDARD SPECIFICATIONS

- Engine start and stop from basket
- Independent emergency electric pump with all the features in the basket for maximum security
- Proportional controls
- Secure access to the working platform
  Hoses and cables are inside the boom structure for maximum protection
  Aluminium boom for optimum stability

## **AERIAL PLATFORM OPTIONS**

- \*2 man basket (200kg) with outriggers
- Signalling devices (triflash, 2 flashing lights, reflective strips)
   220V electric socket in the basket
- Trailer hook
- Reinforced suspensions
  Fully opening insulated basket
  Aluminium chests
- Aluminium side panels

- Side ladder rack
  Toolholders in basket
  Green Pack: the platform can be operated with the van engine turned off

For more platform options, please contact us