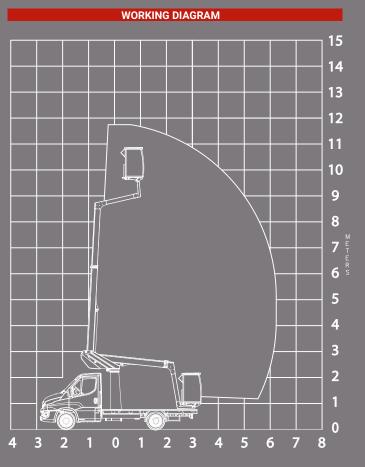

# AERIAL PLATFORM MOUNTED ON GAS POWERED CHASSIS







**GANTIC** +47 55 31 55 31 https://www.gantic.no Bleivassvegen 34, 5347 ÅGOTNES, Norway







# **KL26 TELESCOPIC AERIAL PLATFORM**

# mounted on chassis





## **VEHICLE DRAWING**



#### STANDARD SPECIFICATIONS

- Engine start and stop from basket
- Independent emergency electric pump with all the features in the basket for maximum security
- Proportional controls
- Secure access to the working platform
  Hoses and cables are inside the boom structure for maximum protection
  Aluminium boom for optimum stability

## **AERIAL PLATFORM OPTIONS**

- \*2 man basket (200kg) with outriggers
- Signalling devices (triflash, 2 flashing lights, reflective strips)
   220V electric socket in the basket
- Trailer hook
- Reinforced suspensions
  Fully opening insulated basket
  Aluminium chests
- Aluminium side panels

- Side ladder rack
  Toolholders in basket
  Green Pack: the platform can be operated with the van engine turned off

For more platform o