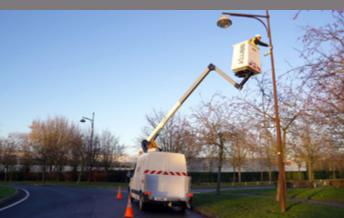

ious model

## **AERIAL PLATFORM OPTIONS**

- \*2 man basket (200kg) with outriggers
  Signalling devices (triflash, 2 flashing lights, reflective strips)
  220V electric socket in the basket

- Reinforced suspensions
  Fully opening insulated basket
  Custom fitting out of vehicles

- Side ladder rack
  Rotating basket
  Green Pack: the platform can be operated with the van engine turned off

For more platform options, please contact us before ordering















**No outriggers 86 x 72 x 110cm** \*2 outriggers \*125 x 75 x 110cm



counter





## **POSSIBLE TYPES OF VEHICLES**

- RENAULT MASTER L2H2
- OPEL MOVANO L2H2
  NISSAN NV400 L2H2
- IVECO DAILY (wheelbase 3520)
- MERCEDES SPRINTER (wheelbase 3665)
   VOLKSWAGEN CRAFTER (wheelbase 3640)
   FORD TRANSIT L2H2
- FIAT DUCATO MH2



DEMONSTRATION ON DEMAND