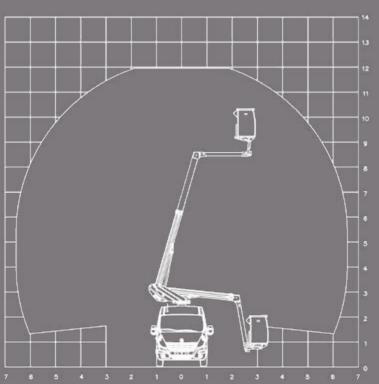

# AERIAL PLATFORM MOUNTED ON CUTAWAY VAN







**GANTIC** +47 55 31 55 31 https://www.gantic.no Bleivassvegen 34, 5347 ÅGOTNES, Norway







# **KL26 TELESCOPIC AERIAL PLATFORM**

# mounted on cutaway van



#### **WORKING DIAGRAM**



#### **VEHICLE DRAWING**



## STANDARD SPECIFICATIONS

- Engine start and stop from basket
- Independent emergency electric pump with all the features in the basket for maximum security
- Proportional controls
- Secure access to the working platform
  Hoses and cables are inside the boom structure for maximum protection
  Aluminium boom for optimum stability

  160km additional product appropriate provious model
- 160kg additional payload compared to previous model

## **AERIAL PLATFORM OPTIONS**

- \*2 man basket (200kg) with outriggers
  Signalling devices (triflash, 2 flashing lights, reflective strips)
  220V electric socket in the basket

- Reinforced suspensions
  Fully opening insulated basket
  Custom fitting out of vehicles

- Side ladder rack
  Rotating basket
  Green Pack: th