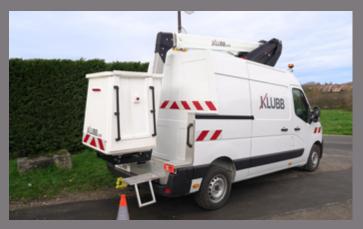

#### **VEHICLE DRAWING**

## STANDARD SPECIFICATIONS

- Engine start and stop from basket
- Independent emergency electric pump with all the features in the basket for maximum security
- Proportional controls
- Secure access to the working platform
  Hoses and cables are inside the boom structure for maximum protection
  Aluminium boom for optimum stability