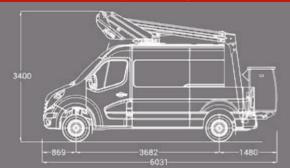

# AERIAL PLATFORM MOUNTED ON CUTAWAY VAN







**GANTIC** +47 55 31 55 31 https://www.gantic.no Bleivassvegen 34, 5347 ÅGOTNES, Norway







# **KL26 TELESCOPIC AERIAL PLATFORM**

# mounted on cutaway van



#### **WORKING DIAGRAM**



#### **VEHICLE DRAWING**



## STANDARD SPECIFICATIONS

- Engine start and stop from basket
- Independent emergency electric pump with all the features in the basket for maximum security
- Proportional controls
- Secure access to the working platform
  Hoses and cables are inside the boom structure for maximum protection
  Aluminium boom for optimum stability

  160km additional product appropriate provious model
- 160kg additional payload compared to previous model

## **AERIAL PLATFORM OPTIONS**

- \*2 man basket (200kg) with outriggers
  Signalling devices (triflash, 2 flashing lights, reflective strips)
  220V electric socket in the basket

- Reinforced suspensions
  Fully opening insulated basket
  Custom fitting out of vehicles

- Side ladder rack
  Rotating basket
  Green Pack: the platform can be operated w