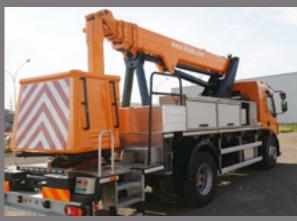

Lifting arm consisting of a double telescope and a telescopic jib with
- Telescopic jib for an overhang of more than 5.10m and allowing 360° access to the ground
- Hydraulic rotation of the basket in all positions

#### **AERIAL PLATFORM OPTIONS**

- Signaling devises (triflash, 2 flashing lights, reflective strips)
- 220V electric socket in the basket
- Trailer hook
- Reinforced suspensions
- Fully opening insulating baasketAluminium chests
- Ladder rack
- Cycle of use without outriggers
  Green Pack: the platform can be operated with the van engine turned off

For more platform options, please contact us before ordering









420°



Jib



280kg



outriggers



89 x 115 x 156cm



counter



**POSSIBLE TYPES OF VEHICLES** 

- MAN TGM
- IVECO EUROCARGO
- RENAULT D
- MERCEDES ATEGO



**DEMONSTRATION ON DEMAND**