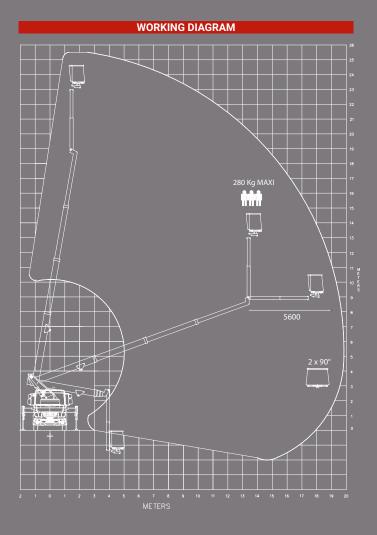

For more platform options, please contact us before ordering

420°

Jib

280kg

outriggers

89 x 115 x 156cm

counter

**POSSIBLE TYPES OF VEHICLES** 