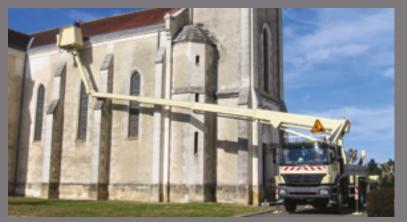

boom structure for maximum protection
  Automatic centering of the platform and the turret
- Lifting arm consisting of a double telescope and a telescopic jib with
- Telescopic jib for an overhang of more than 5.10m and allowing 360° access to the ground
- Hydraulic rotation of the basket in all positions

#### **AERIAL PLATFORM OPTIONS**

- Signaling devises (triflash, 2 flashing lights, reflective strips)
- 220V electric socket in the basket
- Trailer hook
- Reinforced suspensions
- Fully opening insulating baasketAluminium chests
- Ladder rack
- Cycle of use without outriggers
  Green Pack: the platform can be operated with the van engine turned off

For more platform options, please contact us before ordering









420°



Jib



280kg



outriggers



89 x 115 x 156cm



counter



**POSSIBLE TYPES OF VEHICLES** 

- MAN TGM
- IVECO EUROCARGO
- RENAULT D
- MERCEDES ATEGO



**DEMONSTRATION ON DEMAND**