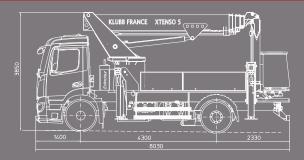

## XTENSO 5



# | AERIAL PLATFORM | MOUNTED ON CHASSIS







**GANTIC** +47 55 31 55 31 https://www.gantic.no Bleivassvegen 34, 5347 ÅGOTNES, Norway







### **TELESCOPIC AERIAL PLATFORM** mounted on chassis





#### **VEHICLE DRAWING**



#### STANDARD SPECIFICATIONS

- Engine start and stop from basket
- Stabilization with independent controls in the basket and from the ground
  Independant emergency manual pump
- Proportional controls on all movements
- Secure acess to the working platform
  Hoses and cables are inside the boom structure for maximum protection
  Automatic centering of the platform and the turret
- Lifting arm consisting of a double telescope and a telescopic jib with
- Telescopic jib for an overhang of more than 5.10m and allowing 360° access to the ground
- Hydraulic rotation of the basket in all positions

#### **AERIAL PLATFORM OPTIONS**

- Signaling devises (triflash, 2 flashing lights, reflective strips)
- 220V electric socket in the basket
- Trailer hook
- Reinforced suspensions
- Fully opening in