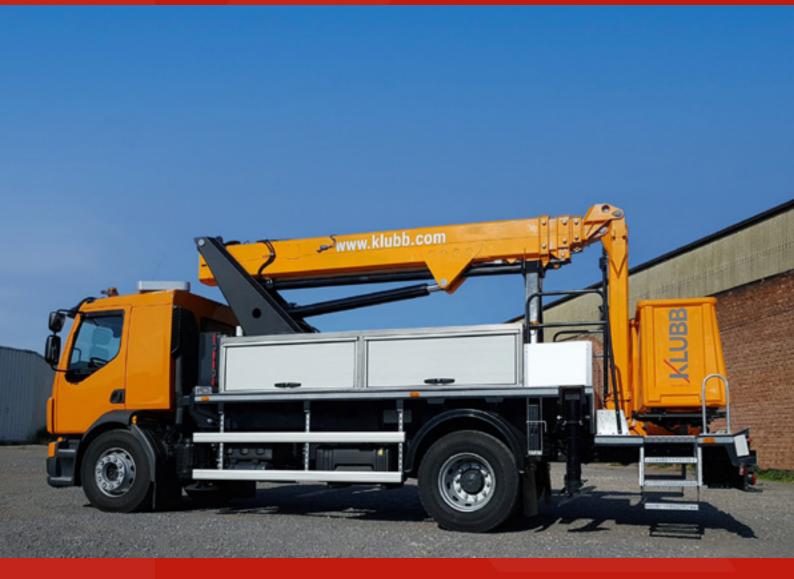

## XTENSO 5



# | AERIAL PLATFORM | MOUNTED ON CHASSIS







**GANTIC** +47 55 31 55 31 https://www.gantic.no Bleivassvegen 34, 5347 ÅGOTNES, Norway







### **TELESCOPIC AERIAL PLATFORM** mounted on chassis





#### **VEHICLE DRAWING**



#### STANDARD SPECIFICATIONS

- Engine start and stop from basket
- Stabilization with independent controls in the basket and from the ground
  Independant emergency manual pump
- Proportional controls on all movements
- Secure acess to the working platform
  Hoses and cables are inside the boom structure for maximum protection
  Automatic centering of the platform and the turret
- Lifting arm consisting of a double telescope and a telescopic jib with
- Telescopic jib for an overhang of more than 5.10m and allowing 360° access to the ground
- Hydraulic rotation of the basket in all positions

#### **AERIAL