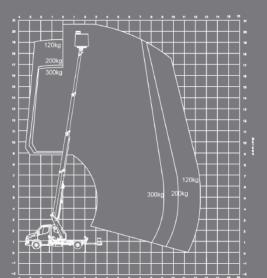

#### WORKING DIAGRAM

2x90°

20.60m

Up to 12.50m

18.60m

420°

**Rotating basket** 

Up to 300kg