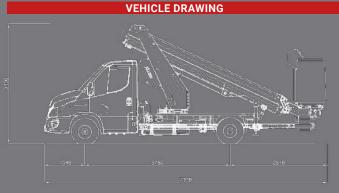

#### WORKING DIAGRAM

2x90°

20.60m

Up to 12.50m

18.60m

420°

**Rotating basket** 

Up to 300kg