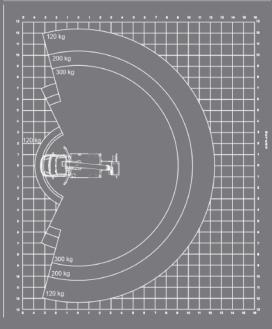

#### WORKING DIAGRAM

2x90°

20.60m

Up to 12.50m

18.60m

420°

**Rotating basket** 

Up to 300kg