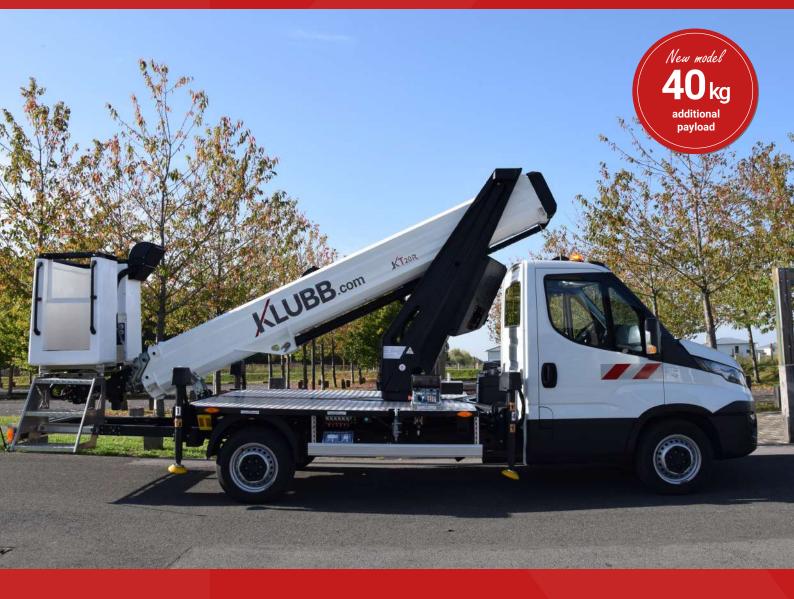

## **KT20R TELESCOPIC AERIAL PLATFORM**

#### **POSSIBLE TYPES OF VEHICLES**

• IVECO DAILY (wheelbase 3750)

For vehicle options, please contact us before ordering