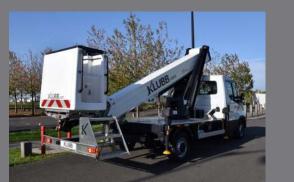

#### **AERIAL PLATFORM OPTIONS**

- Signalling devices (triflash, 2 flashing lights, reflective strips)
  220V electric socket in the basket
  Fully opening insulated basket

- Basket BT200 Aluminium chests and side panels
- Side ladder rack
- Toolholders in the basket