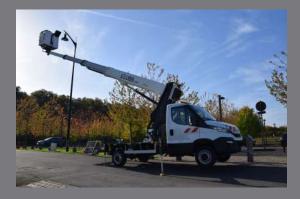

## **KT20R TELESCOPIC AERIAL PLATFORM**

### mounted on a chassis

#### WORKING DIAGRAM

2x90°

20.60m

Up to 12.50m

18.60m

420°

**Rotating basket** 

Up to 300kg