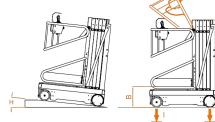

## ELEVAH<sup>®</sup>65*MOVE LIGHT* KG 150

| Max. working height                                |                                          | 6,3 m                          |
|----------------------------------------------------|------------------------------------------|--------------------------------|
| Max capacity                                       |                                          | 150 kg                         |
| Number of people                                   |                                          | 1                              |
| Use                                                |                                          | Internal                       |
| Α                                                  | Closed machine height                    | 1700 mm                        |
| в                                                  | Minimum platform height                  | 400 mm                         |
| С                                                  | Maximum platform height                  | 4345 mm                        |
| D                                                  | - Base overall dimensions                | 1280 mm                        |
| Е                                                  |                                          | 780 mm                         |
| F                                                  | - Cage dimensions                        | 770 mm                         |
| G                                                  |                                          | 790 mm                         |
| Machine weight                                     |                                          | 538 kg                         |
| Power supply                                       |                                          | 24 V                           |
| Batteries                                          |                                          | Lead-Acid Batteries 12V 105 Ah |
| Battery charger                                    |                                          | 110V – 220V                    |
| Climbing ability at height                         |                                          | 2,5 %                          |
| н                                                  | Maximum climbing ability                 | 15 %                           |
| Drive wheels dimension                             |                                          | Ø 230 x 60 mm                  |
| Swivel wheels dimensions                           |                                          | Ø 200 x 50 mm                  |
| Internal turning radius                            |                                          | 0                              |
| External turning radius                            |                                          | 1095 mm                        |
| Max. speed (rising – descending)                   |                                          | 0,2 m/s                        |
| Maximum shifting speed (on the ground - at height) |                                          | 4 km/h - 1km/h                 |
| T                                                  | Maximum pressure for wheel at full load* | 1,9 kN                         |
| Work cycles (with fresh batteries)**               |                                          | 130                            |