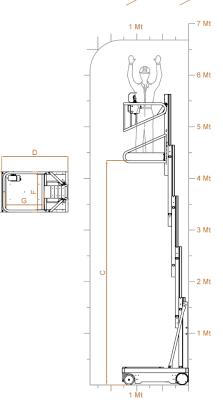

## ELEVAH<sup>®</sup>65*MOVE LIGHT* KG 150

| Max. working height                                |                                          | 6,3 m                          |
|----------------------------------------------------|------------------------------------------|--------------------------------|
| Max capacity                                       |                                          | 150 kg                         |
| Number of people                                   |                                          | 1                              |
| Use                                                |                                          | Internal                       |
| Α                                                  | Closed machine height                    | 1700 mm                        |
| в                                                  | Minimum platform height                  | 400 mm                         |
| С                                                  | Maximum platform height                  | 4345 mm                        |
| D                                                  | - Base overall dimensions                | 1280 mm                        |
| Е                                                  |                                          | 780 mm                         |
| F                                                  | - Cage dimensions                        | 770 mm                         |
| G                                                  |                                          | 790 mm                         |
| Machine weight                                     |                                          | 538 kg                         |
| Power supply                                       |                                          | 24 V                           |
| Batteries                                          |                                          | Lead-Acid Batteries 12V 105 Ah |
| Battery charger                                    |                                          | 110V – 220V                    |
| Climbing ability at height                         |                                          | 2,5 %                          |
| н                                                  | Maximum climbing ability                 | 15 %                           |
| Drive wheels dimension                             |                                          | Ø 230 x 60 mm                  |
| Swivel wheels dimensions                           |                                          | Ø 200 x 50 mm                  |
| Internal turning radius                            |                                          | 0                              |
| External turning radius                            |                                          | 1095 mm                        |
| Max. speed (rising – descending)                   |                                          | 0,2 m/s                        |
| Maximum shifting speed (on the ground - at height) |                                          | 4 km/h - 1km/h                 |
| T                                                  | Maximum pressure for wheel at full load* | 1,9 kN                         |
| Work cycles (with fresh batteries)**               |                                          | 130                            |