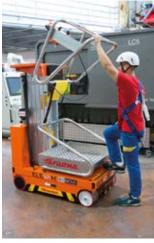

## ELEV/\H80-65MOVE

## ELEV/\H°80-65MOVE

| Max capacity         200 kg           Number of people         1           Use         Internal           A         Closed machine height         1720 mm           B         Minimum platform height         400 mm           C         Maximum platform height         4680 mm           D         Base overall dimensions         1280 mm           F         770 mm           G         790 mm           Machine weight         680 kg           H         740 mm                                                                                                                                                                                                                                                                                                                                                                                                                                                                                                                                                                                                                                                                                                                                                                                                                                                                                                                                                                                                                                                                                                                                                                                                                                                                                                                                                                                                                                                                                                                                                                                                                                                       | m<br>m                   |
|-----------------------------------------------------------------------------------------------------------------------------------------------------------------------------------------------------------------------------------------------------------------------------------------------------------------------------------------------------------------------------------------------------------------------------------------------------------------------------------------------------------------------------------------------------------------------------------------------------------------------------------------------------------------------------------------------------------------------------------------------------------------------------------------------------------------------------------------------------------------------------------------------------------------------------------------------------------------------------------------------------------------------------------------------------------------------------------------------------------------------------------------------------------------------------------------------------------------------------------------------------------------------------------------------------------------------------------------------------------------------------------------------------------------------------------------------------------------------------------------------------------------------------------------------------------------------------------------------------------------------------------------------------------------------------------------------------------------------------------------------------------------------------------------------------------------------------------------------------------------------------------------------------------------------------------------------------------------------------------------------------------------------------------------------------------------------------------------------------------------------------|--------------------------|
| Use Internal  A Closed machine height 1720 mm  B Minimum platform height 400 mm  C Maximum platform height 4680 mm  D Base overall dimensions 780 mm  F Cage dimensions 790 mm  Machine weight 680 kg  H 740 mm                                                                                                                                                                                                                                                                                                                                                                                                                                                                                                                                                                                                                                                                                                                                                                                                                                                                                                                                                                                                                                                                                                                                                                                                                                                                                                                                                                                                                                                                                                                                                                                                                                                                                                                                                                                                                                                                                                             | m<br>m                   |
| A Closed machine height 1720 mm B Minimum platform height 400 mm C Maximum platform height 4680 mm D Base overall dimensions 780 mm F Cage dimensions 790 mm Machine weight 680 kg H 740 mm                                                                                                                                                                                                                                                                                                                                                                                                                                                                                                                                                                                                                                                                                                                                                                                                                                                                                                                                                                                                                                                                                                                                                                                                                                                                                                                                                                                                                                                                                                                                                                                                                                                                                                                                                                                                                                                                                                                                 | m<br>m                   |
| B Minimum platform height 400 mm C Maximum platform height 4680 mm D Base overall dimensions 780 mm F Cage dimensions 790 mm Machine weight 680 kg H 740 mm                                                                                                                                                                                                                                                                                                                                                                                                                                                                                                                                                                                                                                                                                                                                                                                                                                                                                                                                                                                                                                                                                                                                                                                                                                                                                                                                                                                                                                                                                                                                                                                                                                                                                                                                                                                                                                                                                                                                                                 | m<br>m                   |
| C         Maximum platform height         4680 mm           D         1280 mm           E         780 mm           F         770 mm           G         790 mm           Machine weight         680 kg           H         740 mm                                                                                                                                                                                                                                                                                                                                                                                                                                                                                                                                                                                                                                                                                                                                                                                                                                                                                                                                                                                                                                                                                                                                                                                                                                                                                                                                                                                                                                                                                                                                                                                                                                                                                                                                                                                                                                                                                           | m<br>m                   |
| D   Base overall dimensions   1280 mm   780 mm     780 mm     770 mm     770 mm     790 mm     790 mm     790 mm     740 mm   740 mm     740 mm     740 mm     740 mm     740 mm     740 mm     740 mm     740 mm     740 mm     740 mm     740 mm     740 mm     740 mm     740 mm     740 mm     740 mm     740 mm     740 mm     740 mm     740 mm     740 mm     740 mm     740 mm     740 mm     740 mm     740 mm     740 mm     740 mm     740 mm     740 mm     740 mm     740 mm     740 mm     740 mm     740 mm     740 mm     740 mm     740 mm     740 mm     740 mm     740 mm     740 mm     740 mm     740 mm     740 mm     740 mm     740 mm     740 mm     740 mm     740 mm     740 mm     740 mm     740 mm     740 mm     740 mm     740 mm     740 mm     740 mm     740 mm     740 mm     740 mm     740 mm     740 mm     740 mm     740 mm     740 mm     740 mm     740 mm     740 mm     740 mm     740 mm     740 mm     740 mm     740 mm     740 mm     740 mm     740 mm     740 mm     740 mm     740 mm     740 mm     740 mm     740 mm     740 mm     740 mm     740 mm     740 mm     740 mm     740 mm     740 mm     740 mm     740 mm     740 mm     740 mm     740 mm     740 mm     740 mm     740 mm     740 mm     740 mm     740 mm     740 mm     740 mm     740 mm     740 mm     740 mm     740 mm     740 mm     740 mm     740 mm     740 mm     740 mm     740 mm     740 mm     740 mm     740 mm     740 mm     740 mm     740 mm     740 mm     740 mm     740 mm     740 mm     740 mm     740 mm     740 mm     740 mm     740 mm     740 mm     740 mm     740 mm     740 mm     740 mm     740 mm     740 mm     740 mm     740 mm     740 mm     740 mm     740 mm     740 mm     740 mm     740 mm     740 mm     740 mm     740 mm     740 mm     740 mm     740 mm     740 mm     740 mm     740 mm     740 mm     740 mm     740 mm     740 mm     740 mm     740 mm     740 mm     740 mm     740 mm     740 mm     740 mm     740 mm     740 mm     740 mm     740 mm     740 mm     740 mm     740 mm     740 mm     740 mm     740 mm     740 mm     740 | m                        |
| Base overall dimensions   780 mm                                                                                                                                                                                                                                                                                                                                                                                                                                                                                                                                                                                                                                                                                                                                                                                                                                                                                                                                                                                                                                                                                                                                                                                                                                                                                                                                                                                                                                                                                                                                                                                                                                                                                                                                                                                                                                                                                                                                                                                                                                                                                            |                          |
| E         780 mm           F         770 mm           G         790 mm           Machine weight         680 kg           H         740 mm                                                                                                                                                                                                                                                                                                                                                                                                                                                                                                                                                                                                                                                                                                                                                                                                                                                                                                                                                                                                                                                                                                                                                                                                                                                                                                                                                                                                                                                                                                                                                                                                                                                                                                                                                                                                                                                                                                                                                                                   |                          |
| Cage dimensions 790 mm  Machine weight 680 kg                                                                                                                                                                                                                                                                                                                                                                                                                                                                                                                                                                                                                                                                                                                                                                                                                                                                                                                                                                                                                                                                                                                                                                                                                                                                                                                                                                                                                                                                                                                                                                                                                                                                                                                                                                                                                                                                                                                                                                                                                                                                               | I                        |
| G         790 mm           Machine weight         680 kg           H         740 mm                                                                                                                                                                                                                                                                                                                                                                                                                                                                                                                                                                                                                                                                                                                                                                                                                                                                                                                                                                                                                                                                                                                                                                                                                                                                                                                                                                                                                                                                                                                                                                                                                                                                                                                                                                                                                                                                                                                                                                                                                                         |                          |
| H 740 mm                                                                                                                                                                                                                                                                                                                                                                                                                                                                                                                                                                                                                                                                                                                                                                                                                                                                                                                                                                                                                                                                                                                                                                                                                                                                                                                                                                                                                                                                                                                                                                                                                                                                                                                                                                                                                                                                                                                                                                                                                                                                                                                    |                          |
|                                                                                                                                                                                                                                                                                                                                                                                                                                                                                                                                                                                                                                                                                                                                                                                                                                                                                                                                                                                                                                                                                                                                                                                                                                                                                                                                                                                                                                                                                                                                                                                                                                                                                                                                                                                                                                                                                                                                                                                                                                                                                                                             |                          |
| Eivad picking tray dimonsions                                                                                                                                                                                                                                                                                                                                                                                                                                                                                                                                                                                                                                                                                                                                                                                                                                                                                                                                                                                                                                                                                                                                                                                                                                                                                                                                                                                                                                                                                                                                                                                                                                                                                                                                                                                                                                                                                                                                                                                                                                                                                               |                          |
| Fixed picking tray dimensions 440 mm                                                                                                                                                                                                                                                                                                                                                                                                                                                                                                                                                                                                                                                                                                                                                                                                                                                                                                                                                                                                                                                                                                                                                                                                                                                                                                                                                                                                                                                                                                                                                                                                                                                                                                                                                                                                                                                                                                                                                                                                                                                                                        |                          |
| Fixed picking tray capacity 20 kg                                                                                                                                                                                                                                                                                                                                                                                                                                                                                                                                                                                                                                                                                                                                                                                                                                                                                                                                                                                                                                                                                                                                                                                                                                                                                                                                                                                                                                                                                                                                                                                                                                                                                                                                                                                                                                                                                                                                                                                                                                                                                           |                          |
| Drive wheels dimension Ø 220 x                                                                                                                                                                                                                                                                                                                                                                                                                                                                                                                                                                                                                                                                                                                                                                                                                                                                                                                                                                                                                                                                                                                                                                                                                                                                                                                                                                                                                                                                                                                                                                                                                                                                                                                                                                                                                                                                                                                                                                                                                                                                                              | 65 mm                    |
| Swivel wheels dimensions Ø 200 x                                                                                                                                                                                                                                                                                                                                                                                                                                                                                                                                                                                                                                                                                                                                                                                                                                                                                                                                                                                                                                                                                                                                                                                                                                                                                                                                                                                                                                                                                                                                                                                                                                                                                                                                                                                                                                                                                                                                                                                                                                                                                            | 50 mm                    |
| PERFORMANCE                                                                                                                                                                                                                                                                                                                                                                                                                                                                                                                                                                                                                                                                                                                                                                                                                                                                                                                                                                                                                                                                                                                                                                                                                                                                                                                                                                                                                                                                                                                                                                                                                                                                                                                                                                                                                                                                                                                                                                                                                                                                                                                 |                          |
| Power supply 24 V                                                                                                                                                                                                                                                                                                                                                                                                                                                                                                                                                                                                                                                                                                                                                                                                                                                                                                                                                                                                                                                                                                                                                                                                                                                                                                                                                                                                                                                                                                                                                                                                                                                                                                                                                                                                                                                                                                                                                                                                                                                                                                           |                          |
| Batteries Lead-Ad                                                                                                                                                                                                                                                                                                                                                                                                                                                                                                                                                                                                                                                                                                                                                                                                                                                                                                                                                                                                                                                                                                                                                                                                                                                                                                                                                                                                                                                                                                                                                                                                                                                                                                                                                                                                                                                                                                                                                                                                                                                                                                           | cid Batteries 12V 105 Ah |
| Battery charger 110V -                                                                                                                                                                                                                                                                                                                                                                                                                                                                                                                                                                                                                                                                                                                                                                                                                                                                                                                                                                                                                                                                                                                                                                                                                                                                                                                                                                                                                                                                                                                                                                                                                                                                                                                                                                                                                                                                                                                                                                                                                                                                                                      | 230V 50/60HZ             |
| J Maximum climbing ability 15 %                                                                                                                                                                                                                                                                                                                                                                                                                                                                                                                                                                                                                                                                                                                                                                                                                                                                                                                                                                                                                                                                                                                                                                                                                                                                                                                                                                                                                                                                                                                                                                                                                                                                                                                                                                                                                                                                                                                                                                                                                                                                                             |                          |
| Climbing ability at height 2,5 %                                                                                                                                                                                                                                                                                                                                                                                                                                                                                                                                                                                                                                                                                                                                                                                                                                                                                                                                                                                                                                                                                                                                                                                                                                                                                                                                                                                                                                                                                                                                                                                                                                                                                                                                                                                                                                                                                                                                                                                                                                                                                            |                          |
| Internal turning radius 0                                                                                                                                                                                                                                                                                                                                                                                                                                                                                                                                                                                                                                                                                                                                                                                                                                                                                                                                                                                                                                                                                                                                                                                                                                                                                                                                                                                                                                                                                                                                                                                                                                                                                                                                                                                                                                                                                                                                                                                                                                                                                                   |                          |
| External turning radius 1095 mi                                                                                                                                                                                                                                                                                                                                                                                                                                                                                                                                                                                                                                                                                                                                                                                                                                                                                                                                                                                                                                                                                                                                                                                                                                                                                                                                                                                                                                                                                                                                                                                                                                                                                                                                                                                                                                                                                                                                                                                                                                                                                             | <br>m                    |
| Max. speed (rising – descending) 0,2 m/s                                                                                                                                                                                                                                                                                                                                                                                                                                                                                                                                                                                                                                                                                                                                                                                                                                                                                                                                                                                                                                                                                                                                                                                                                                                                                                                                                                                                                                                                                                                                                                                                                                                                                                                                                                                                                                                                                                                                                                                                                                                                                    |                          |
| Maximum shifting speed (on the ground - at height) 4 km/h -                                                                                                                                                                                                                                                                                                                                                                                                                                                                                                                                                                                                                                                                                                                                                                                                                                                                                                                                                                                                                                                                                                                                                                                                                                                                                                                                                                                                                                                                                                                                                                                                                                                                                                                                                                                                                                                                                                                                                                                                                                                                 |                          |
| K Maximum pressure for wheel at full load* 3,1 kN                                                                                                                                                                                                                                                                                                                                                                                                                                                                                                                                                                                                                                                                                                                                                                                                                                                                                                                                                                                                                                                                                                                                                                                                                                                                                                                                                                                                                                                                                                                                                                                                                                                                                                                                                                                                                                                                                                                                                                                                                                                                           | · 1km/h                  |
| Work cycles (with fresh batteries)** Ca. 130                                                                                                                                                                                                                                                                                                                                                                                                                                                                                                                                                                                                                                                                                                                                                                                                                                                                                                                                                                                                                                                                                                                                                                                                                                                                                                                                                                                                                                                                                                                                                                                                                                                                                                                                                                                                                                                                                                                                                                                                                                                                                | · 1km/h                  |