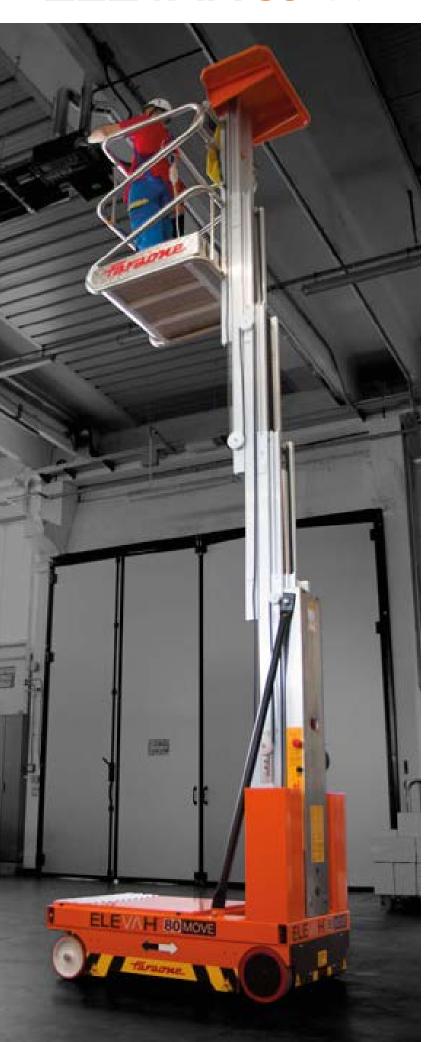

## ELEV/\H°80-65MOVE

| Max capacity         200 kg           Number of people         1           Use         Internal           A         Closed machine height         1720 mm           B         Minimum platform height         400 mm           C         Maximum platform height         4680 mm           D         Base overall dimensions         1280 mm           F         770 mm           G         790 mm           Machine weight         680 kg           H         740 mm                                                                                                                                                                                                                                                                                                                                                                                                                                                                                                                                                                                                                                                                                                                                                                                                                                                                                                                                                                                                                                                                                                                                                                                                                                                                                                                                                                                                                                                                                                                                                                                                                                                       | m<br>m                   |
|-----------------------------------------------------------------------------------------------------------------------------------------------------------------------------------------------------------------------------------------------------------------------------------------------------------------------------------------------------------------------------------------------------------------------------------------------------------------------------------------------------------------------------------------------------------------------------------------------------------------------------------------------------------------------------------------------------------------------------------------------------------------------------------------------------------------------------------------------------------------------------------------------------------------------------------------------------------------------------------------------------------------------------------------------------------------------------------------------------------------------------------------------------------------------------------------------------------------------------------------------------------------------------------------------------------------------------------------------------------------------------------------------------------------------------------------------------------------------------------------------------------------------------------------------------------------------------------------------------------------------------------------------------------------------------------------------------------------------------------------------------------------------------------------------------------------------------------------------------------------------------------------------------------------------------------------------------------------------------------------------------------------------------------------------------------------------------------------------------------------------------|--------------------------|
| Use Internal  A Closed machine height 1720 mm  B Minimum platform height 400 mm  C Maximum platform height 4680 mm  D Base overall dimensions 780 mm  F Cage dimensions 790 mm  Machine weight 680 kg  H 740 mm                                                                                                                                                                                                                                                                                                                                                                                                                                                                                                                                                                                                                                                                                                                                                                                                                                                                                                                                                                                                                                                                                                                                                                                                                                                                                                                                                                                                                                                                                                                                                                                                                                                                                                                                                                                                                                                                                                             | m<br>m                   |
| A Closed machine height 1720 mm B Minimum platform height 400 mm C Maximum platform height 4680 mm D Base overall dimensions 780 mm F Cage dimensions 790 mm Machine weight 680 kg H 740 mm                                                                                                                                                                                                                                                                                                                                                                                                                                                                                                                                                                                                                                                                                                                                                                                                                                                                                                                                                                                                                                                                                                                                                                                                                                                                                                                                                                                                                                                                                                                                                                                                                                                                                                                                                                                                                                                                                                                                 | m<br>m                   |
| B Minimum platform height 400 mm C Maximum platform height 4680 mm D Base overall dimensions 780 mm F Cage dimensions 790 mm Machine weight 680 kg H 740 mm                                                                                                                                                                                                                                                                                                                                                                                                                                                                                                                                                                                                                                                                                                                                                                                                                                                                                                                                                                                                                                                                                                                                                                                                                                                                                                                                                                                                                                                                                                                                                                                                                                                                                                                                                                                                                                                                                                                                                                 | m<br>m                   |
| C         Maximum platform height         4680 mm           D         1280 mm           E         780 mm           F         770 mm           G         790 mm           Machine weight         680 kg           H         740 mm                                                                                                                                                                                                                                                                                                                                                                                                                                                                                                                                                                                                                                                                                                                                                                                                                                                                                                                                                                                                                                                                                                                                                                                                                                                                                                                                                                                                                                                                                                                                                                                                                                                                                                                                                                                                                                                                                           | m<br>m                   |
| D   Base overall dimensions   1280 mm   780 mm     780 mm     770 mm     770 mm     790 mm     790 mm     790 mm     740 mm   740 mm     740 mm     740 mm     740 mm     740 mm     740 mm     740 mm     740 mm     740 mm     740 mm     740 mm     740 mm     740 mm     740 mm     740 mm     740 mm     740 mm     740 mm     740 mm     740 mm     740 mm     740 mm     740 mm     740 mm     740 mm     740 mm     740 mm     740 mm     740 mm     740 mm     740 mm     740 mm     740 mm     740 mm     740 mm     740 mm     740 mm     740 mm     740 mm     740 mm     740 mm     740 mm     740 mm     740 mm     740 mm     740 mm     740 mm     740 mm     740 mm     740 mm     740 mm     740 mm     740 mm     740 mm     740 mm     740 mm     740 mm     740 mm     740 mm     740 mm     740 mm     740 mm     740 mm     740 mm     740 mm     740 mm     740 mm     740 mm     740 mm     740 mm     740 mm     740 mm     740 mm     740 mm     740 mm     740 mm     740 mm     740 mm     740 mm     740 mm     740 mm     740 mm     740 mm     740 mm     740 mm     740 mm     740 mm     740 mm     740 mm     740 mm     740 mm     740 mm     740 mm     740 mm     740 mm     740 mm     740 mm     740 mm     740 mm     740 mm     740 mm     740 mm     740 mm     740 mm     740 mm     740 mm     740 mm     740 mm     740 mm     740 mm     740 mm     740 mm     740 mm     740 mm     740 mm     740 mm     740 mm     740 mm     740 mm     740 mm     740 mm     740 mm     740 mm     740 mm     740 mm     740 mm     740 mm     740 mm     740 mm     740 mm     740 mm     740 mm     740 mm     740 mm     740 mm     740 mm     740 mm     740 mm     740 mm     740 mm     740 mm     740 mm     740 mm     740 mm     740 mm     740 mm     740 mm     740 mm     740 mm     740 mm     740 mm     740 mm     740 mm     740 mm     740 mm     740 mm     740 mm     740 mm     740 mm     740 mm     740 mm     740 mm     740 mm     740 mm     740 mm     740 mm     740 mm     740 mm     740 mm     740 mm     740 mm     740 mm     740 mm     740 mm     740 | m                        |
| Base overall dimensions   780 mm                                                                                                                                                                                                                                                                                                                                                                                                                                                                                                                                                                                                                                                                                                                                                                                                                                                                                                                                                                                                                                                                                                                                                                                                                                                                                                                                                                                                                                                                                                                                                                                                                                                                                                                                                                                                                                                                                                                                                                                                                                                                                            |                          |
| E         780 mm           F         770 mm           G         790 mm           Machine weight         680 kg           H         740 mm                                                                                                                                                                                                                                                                                                                                                                                                                                                                                                                                                                                                                                                                                                                                                                                                                                                                                                                                                                                                                                                                                                                                                                                                                                                                                                                                                                                                                                                                                                                                                                                                                                                                                                                                                                                                                                                                                                                                                                                   |                          |
| Cage dimensions 790 mm  Machine weight 680 kg                                                                                                                                                                                                                                                                                                                                                                                                                                                                                                                                                                                                                                                                                                                                                                                                                                                                                                                                                                                                                                                                                                                                                                                                                                                                                                                                                                                                                                                                                                                                                                                                                                                                                                                                                                                                                                                                                                                                                                                                                                                                               | I                        |
| G         790 mm           Machine weight         680 kg           H         740 mm                                                                                                                                                                                                                                                                                                                                                                                                                                                                                                                                                                                                                                                                                                                                                                                                                                                                                                                                                                                                                                                                                                                                                                                                                                                                                                                                                                                                                                                                                                                                                                                                                                                                                                                                                                                                                                                                                                                                                                                                                                         |                          |
| H 740 mm                                                                                                                                                                                                                                                                                                                                                                                                                                                                                                                                                                                                                                                                                                                                                                                                                                                                                                                                                                                                                                                                                                                                                                                                                                                                                                                                                                                                                                                                                                                                                                                                                                                                                                                                                                                                                                                                                                                                                                                                                                                                                                                    |                          |
|                                                                                                                                                                                                                                                                                                                                                                                                                                                                                                                                                                                                                                                                                                                                                                                                                                                                                                                                                                                                                                                                                                                                                                                                                                                                                                                                                                                                                                                                                                                                                                                                                                                                                                                                                                                                                                                                                                                                                                                                                                                                                                                             |                          |
| Eivad picking tray dimonsions                                                                                                                                                                                                                                                                                                                                                                                                                                                                                                                                                                                                                                                                                                                                                                                                                                                                                                                                                                                                                                                                                                                                                                                                                                                                                                                                                                                                                                                                                                                                                                                                                                                                                                                                                                                                                                                                                                                                                                                                                                                                                               |                          |
| Fixed picking tray dimensions 440 mm                                                                                                                                                                                                                                                                                                                                                                                                                                                                                                                                                                                                                                                                                                                                                                                                                                                                                                                                                                                                                                                                                                                                                                                                                                                                                                                                                                                                                                                                                                                                                                                                                                                                                                                                                                                                                                                                                                                                                                                                                                                                                        |                          |
| Fixed picking tray capacity 20 kg                                                                                                                                                                                                                                                                                                                                                                                                                                                                                                                                                                                                                                                                                                                                                                                                                                                                                                                                                                                                                                                                                                                                                                                                                                                                                                                                                                                                                                                                                                                                                                                                                                                                                                                                                                                                                                                                                                                                                                                                                                                                                           |                          |
| Drive wheels dimension Ø 220 x                                                                                                                                                                                                                                                                                                                                                                                                                                                                                                                                                                                                                                                                                                                                                                                                                                                                                                                                                                                                                                                                                                                                                                                                                                                                                                                                                                                                                                                                                                                                                                                                                                                                                                                                                                                                                                                                                                                                                                                                                                                                                              | 65 mm                    |
| Swivel wheels dimensions Ø 200 x                                                                                                                                                                                                                                                                                                                                                                                                                                                                                                                                                                                                                                                                                                                                                                                                                                                                                                                                                                                                                                                                                                                                                                                                                                                                                                                                                                                                                                                                                                                                                                                                                                                                                                                                                                                                                                                                                                                                                                                                                                                                                            | 50 mm                    |
| PERFORMANCE                                                                                                                                                                                                                                                                                                                                                                                                                                                                                                                                                                                                                                                                                                                                                                                                                                                                                                                                                                                                                                                                                                                                                                                                                                                                                                                                                                                                                                                                                                                                                                                                                                                                                                                                                                                                                                                                                                                                                                                                                                                                                                                 |                          |
| Power supply 24 V                                                                                                                                                                                                                                                                                                                                                                                                                                                                                                                                                                                                                                                                                                                                                                                                                                                                                                                                                                                                                                                                                                                                                                                                                                                                                                                                                                                                                                                                                                                                                                                                                                                                                                                                                                                                                                                                                                                                                                                                                                                                                                           |                          |
| Batteries Lead-Ad                                                                                                                                                                                                                                                                                                                                                                                                                                                                                                                                                                                                                                                                                                                                                                                                                                                                                                                                                                                                                                                                                                                                                                                                                                                                                                                                                                                                                                                                                                                                                                                                                                                                                                                                                                                                                                                                                                                                                                                                                                                                                                           | cid Batteries 12V 105 Ah |
| Battery charger 110V -                                                                                                                                                                                                                                                                                                                                                                                                                                                                                                                                                                                                                                                                                                                                                                                                                                                                                                                                                                                                                                                                                                                                                                                                                                                                                                                                                                                                                                                                                                                                                                                                                                                                                                                                                                                                                                                                                                                                                                                                                                                                                                      | 230V 50/60HZ             |
| J Maximum climbing ability 15 %                                                                                                                                                                                                                                                                                                                                                                                                                                                                                                                                                                                                                                                                                                                                                                                                                                                                                                                                                                                                                                                                                                                                                                                                                                                                                                                                                                                                                                                                                                                                                                                                                                                                                                                                                                                                                                                                                                                                                                                                                                                                                             |                          |
| Climbing ability at height 2,5 %                                                                                                                                                                                                                                                                                                                                                                                                                                                                                                                                                                                                                                                                                                                                                                                                                                                                                                                                                                                                                                                                                                                                                                                                                                                                                                                                                                                                                                                                                                                                                                                                                                                                                                                                                                                                                                                                                                                                                                                                                                                                                            |                          |
| Internal turning radius 0                                                                                                                                                                                                                                                                                                                                                                                                                                                                                                                                                                                                                                                                                                                                                                                                                                                                                                                                                                                                                                                                                                                                                                                                                                                                                                                                                                                                                                                                                                                                                                                                                                                                                                                                                                                                                                                                                                                                                                                                                                                                                                   |                          |
| External turning radius 1095 mi                                                                                                                                                                                                                                                                                                                                                                                                                                                                                                                                                                                                                                                                                                                                                                                                                                                                                                                                                                                                                                                                                                                                                                                                                                                                                                                                                                                                                                                                                                                                                                                                                                                                                                                                                                                                                                                                                                                                                                                                                                                                                             | <br>m                    |
| Max. speed (rising – descending) 0,2 m/s                                                                                                                                                                                                                                                                                                                                                                                                                                                                                                                                                                                                                                                                                                                                                                                                                                                                                                                                                                                                                                                                                                                                                                                                                                                                                                                                                                                                                                                                                                                                                                                                                                                                                                                                                                                                                                                                                                                                                                                                                                                                                    |                          |
| Maximum shifting speed (on the ground - at height) 4 km/h -                                                                                                                                                                                                                                                                                                                                                                                                                                                                                                                                                                                                                                                                                                                                                                                                                                                                                                                                                                                                                                                                                                                                                                                                                                                                                                                                                                                                                                                                                                                                                                                                                                                                                                                                                                                                                                                                                                                                                                                                                                                                 |                          |
| K Maximum pressure for wheel at full load* 3,1 kN                                                                                                                                                                                                                                                                                                                                                                                                                                                                                                                                                                                                                                                                                                                                                                                                                                                                                                                                                                                                                                                                                                                                                                                                                                                                                                                                                                                                                                                                                                                                                                                                                                                                                                                                                                                                                                                                                                                                                                                                                                                                           | · 1km/h                  |
| Work cycles (with fresh batteries)** Ca. 130                                                                                                                                                                                                                                                                                                                                                                                                                                                                                                                                                                                                                                                                                                                                                                                                                                                                                                                                                                                                                                                                                                                                                                                                                                                                                                                                                                                                                                                                                                                                                                                                                                                                                                                                                                                                                                                                                                                                                                                                                                                                                | · 1km/h                  |