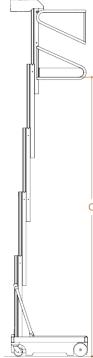

## ELEV/\H°80-65MOVE

| Max capacity         200 kg           Number of people         1           Use         Internal           A         Closed machine height         1720 mm           B         Minimum platform height         400 mm           C         Maximum platform height         4680 mm           D         Base overall dimensions         1280 mm           F         770 mm           G         790 mm           Machine weight         680 kg           H         740 mm                                                                                                                                                                                                                                                                                                                                                                                                                                                                                                                                                                                                                                                                                                                                                                                                                                                                                                                                                                                                                                                                                                                                                                                                                                                                                                                                                                                                                                                                                                                                                                                                                                                       | m<br>m                   |
|-----------------------------------------------------------------------------------------------------------------------------------------------------------------------------------------------------------------------------------------------------------------------------------------------------------------------------------------------------------------------------------------------------------------------------------------------------------------------------------------------------------------------------------------------------------------------------------------------------------------------------------------------------------------------------------------------------------------------------------------------------------------------------------------------------------------------------------------------------------------------------------------------------------------------------------------------------------------------------------------------------------------------------------------------------------------------------------------------------------------------------------------------------------------------------------------------------------------------------------------------------------------------------------------------------------------------------------------------------------------------------------------------------------------------------------------------------------------------------------------------------------------------------------------------------------------------------------------------------------------------------------------------------------------------------------------------------------------------------------------------------------------------------------------------------------------------------------------------------------------------------------------------------------------------------------------------------------------------------------------------------------------------------------------------------------------------------------------------------------------------------|--------------------------|
| Use Internal  A Closed machine height 1720 mm  B Minimum platform height 400 mm  C Maximum platform height 4680 mm  D Base overall dimensions 780 mm  F Cage dimensions 790 mm  Machine weight 680 kg  H 740 mm                                                                                                                                                                                                                                                                                                                                                                                                                                                                                                                                                                                                                                                                                                                                                                                                                                                                                                                                                                                                                                                                                                                                                                                                                                                                                                                                                                                                                                                                                                                                                                                                                                                                                                                                                                                                                                                                                                             | m<br>m                   |
| A Closed machine height 1720 mm B Minimum platform height 400 mm C Maximum platform height 4680 mm D Base overall dimensions 780 mm F Cage dimensions 790 mm Machine weight 680 kg H 740 mm                                                                                                                                                                                                                                                                                                                                                                                                                                                                                                                                                                                                                                                                                                                                                                                                                                                                                                                                                                                                                                                                                                                                                                                                                                                                                                                                                                                                                                                                                                                                                                                                                                                                                                                                                                                                                                                                                                                                 | m<br>m                   |
| B Minimum platform height 400 mm C Maximum platform height 4680 mm D Base overall dimensions 780 mm F Cage dimensions 790 mm Machine weight 680 kg H 740 mm                                                                                                                                                                                                                                                                                                                                                                                                                                                                                                                                                                                                                                                                                                                                                                                                                                                                                                                                                                                                                                                                                                                                                                                                                                                                                                                                                                                                                                                                                                                                                                                                                                                                                                                                                                                                                                                                                                                                                                 | m<br>m                   |
| C         Maximum platform height         4680 mm           D         1280 mm           E         780 mm           F         770 mm           G         790 mm           Machine weight         680 kg           H         740 mm                                                                                                                                                                                                                                                                                                                                                                                                                                                                                                                                                                                                                                                                                                                                                                                                                                                                                                                                                                                                                                                                                                                                                                                                                                                                                                                                                                                                                                                                                                                                                                                                                                                                                                                                                                                                                                                                                           | m<br>m                   |
| D   Base overall dimensions   1280 mm   780 mm     780 mm     770 mm     770 mm     790 mm     790 mm     790 mm     740 mm   740 mm     740 mm     740 mm     740 mm     740 mm     740 mm     740 mm     740 mm     740 mm     740 mm     740 mm     740 mm     740 mm     740 mm     740 mm     740 mm     740 mm     740 mm     740 mm     740 mm     740 mm     740 mm     740 mm     740 mm     740 mm     740 mm     740 mm     740 mm     740 mm     740 mm     740 mm     740 mm     740 mm     740 mm     740 mm     740 mm     740 mm     740 mm     740 mm     740 mm     740 mm     740 mm     740 mm     740 mm     740 mm     740 mm     740 mm     740 mm     740 mm     740 mm     740 mm     740 mm     740 mm     740 mm     740 mm     740 mm     740 mm     740 mm     740 mm     740 mm     740 mm     740 mm     740 mm     740 mm     740 mm     740 mm     740 mm     740 mm     740 mm     740 mm     740 mm     740 mm     740 mm     740 mm     740 mm     740 mm     740 mm     740 mm     740 mm     740 mm     740 mm     740 mm     740 mm     740 mm     740 mm     740 mm     740 mm     740 mm     740 mm     740 mm     740 mm     740 mm     740 mm     740 mm     740 mm     740 mm     740 mm     740 mm     740 mm     740 mm     740 mm     740 mm     740 mm     740 mm     740 mm     740 mm     740 mm     740 mm     740 mm     740 mm     740 mm     740 mm     740 mm     740 mm     740 mm     740 mm     740 mm     740 mm     740 mm     740 mm     740 mm     740 mm     740 mm     740 mm     740 mm     740 mm     740 mm     740 mm     740 mm     740 mm     740 mm     740 mm     740 mm     740 mm     740 mm     740 mm     740 mm     740 mm     740 mm     740 mm     740 mm     740 mm     740 mm     740 mm     740 mm     740 mm     740 mm     740 mm     740 mm     740 mm     740 mm     740 mm     740 mm     740 mm     740 mm     740 mm     740 mm     740 mm     740 mm     740 mm     740 mm     740 mm     740 mm     740 mm     740 mm     740 mm     740 mm     740 mm     740 mm     740 mm     740 mm     740 mm     740 mm     740 mm     740 | m                        |
| Base overall dimensions   780 mm                                                                                                                                                                                                                                                                                                                                                                                                                                                                                                                                                                                                                                                                                                                                                                                                                                                                                                                                                                                                                                                                                                                                                                                                                                                                                                                                                                                                                                                                                                                                                                                                                                                                                                                                                                                                                                                                                                                                                                                                                                                                                            |                          |
| E         780 mm           F         770 mm           G         790 mm           Machine weight         680 kg           H         740 mm                                                                                                                                                                                                                                                                                                                                                                                                                                                                                                                                                                                                                                                                                                                                                                                                                                                                                                                                                                                                                                                                                                                                                                                                                                                                                                                                                                                                                                                                                                                                                                                                                                                                                                                                                                                                                                                                                                                                                                                   |                          |
| Cage dimensions 790 mm  Machine weight 680 kg                                                                                                                                                                                                                                                                                                                                                                                                                                                                                                                                                                                                                                                                                                                                                                                                                                                                                                                                                                                                                                                                                                                                                                                                                                                                                                                                                                                                                                                                                                                                                                                                                                                                                                                                                                                                                                                                                                                                                                                                                                                                               | I                        |
| G         790 mm           Machine weight         680 kg           H         740 mm                                                                                                                                                                                                                                                                                                                                                                                                                                                                                                                                                                                                                                                                                                                                                                                                                                                                                                                                                                                                                                                                                                                                                                                                                                                                                                                                                                                                                                                                                                                                                                                                                                                                                                                                                                                                                                                                                                                                                                                                                                         |                          |
| H 740 mm                                                                                                                                                                                                                                                                                                                                                                                                                                                                                                                                                                                                                                                                                                                                                                                                                                                                                                                                                                                                                                                                                                                                                                                                                                                                                                                                                                                                                                                                                                                                                                                                                                                                                                                                                                                                                                                                                                                                                                                                                                                                                                                    |                          |
|                                                                                                                                                                                                                                                                                                                                                                                                                                                                                                                                                                                                                                                                                                                                                                                                                                                                                                                                                                                                                                                                                                                                                                                                                                                                                                                                                                                                                                                                                                                                                                                                                                                                                                                                                                                                                                                                                                                                                                                                                                                                                                                             |                          |
| Eivad picking tray dimonsions                                                                                                                                                                                                                                                                                                                                                                                                                                                                                                                                                                                                                                                                                                                                                                                                                                                                                                                                                                                                                                                                                                                                                                                                                                                                                                                                                                                                                                                                                                                                                                                                                                                                                                                                                                                                                                                                                                                                                                                                                                                                                               |                          |
| Fixed picking tray dimensions 440 mm                                                                                                                                                                                                                                                                                                                                                                                                                                                                                                                                                                                                                                                                                                                                                                                                                                                                                                                                                                                                                                                                                                                                                                                                                                                                                                                                                                                                                                                                                                                                                                                                                                                                                                                                                                                                                                                                                                                                                                                                                                                                                        |                          |
| Fixed picking tray capacity 20 kg                                                                                                                                                                                                                                                                                                                                                                                                                                                                                                                                                                                                                                                                                                                                                                                                                                                                                                                                                                                                                                                                                                                                                                                                                                                                                                                                                                                                                                                                                                                                                                                                                                                                                                                                                                                                                                                                                                                                                                                                                                                                                           |                          |
| Drive wheels dimension Ø 220 x                                                                                                                                                                                                                                                                                                                                                                                                                                                                                                                                                                                                                                                                                                                                                                                                                                                                                                                                                                                                                                                                                                                                                                                                                                                                                                                                                                                                                                                                                                                                                                                                                                                                                                                                                                                                                                                                                                                                                                                                                                                                                              | 65 mm                    |
| Swivel wheels dimensions Ø 200 x                                                                                                                                                                                                                                                                                                                                                                                                                                                                                                                                                                                                                                                                                                                                                                                                                                                                                                                                                                                                                                                                                                                                                                                                                                                                                                                                                                                                                                                                                                                                                                                                                                                                                                                                                                                                                                                                                                                                                                                                                                                                                            | 50 mm                    |
| PERFORMANCE                                                                                                                                                                                                                                                                                                                                                                                                                                                                                                                                                                                                                                                                                                                                                                                                                                                                                                                                                                                                                                                                                                                                                                                                                                                                                                                                                                                                                                                                                                                                                                                                                                                                                                                                                                                                                                                                                                                                                                                                                                                                                                                 |                          |
| Power supply 24 V                                                                                                                                                                                                                                                                                                                                                                                                                                                                                                                                                                                                                                                                                                                                                                                                                                                                                                                                                                                                                                                                                                                                                                                                                                                                                                                                                                                                                                                                                                                                                                                                                                                                                                                                                                                                                                                                                                                                                                                                                                                                                                           |                          |
| Batteries Lead-Ad                                                                                                                                                                                                                                                                                                                                                                                                                                                                                                                                                                                                                                                                                                                                                                                                                                                                                                                                                                                                                                                                                                                                                                                                                                                                                                                                                                                                                                                                                                                                                                                                                                                                                                                                                                                                                                                                                                                                                                                                                                                                                                           | cid Batteries 12V 105 Ah |
| Battery charger 110V -                                                                                                                                                                                                                                                                                                                                                                                                                                                                                                                                                                                                                                                                                                                                                                                                                                                                                                                                                                                                                                                                                                                                                                                                                                                                                                                                                                                                                                                                                                                                                                                                                                                                                                                                                                                                                                                                                                                                                                                                                                                                                                      | 230V 50/60HZ             |
| J Maximum climbing ability 15 %                                                                                                                                                                                                                                                                                                                                                                                                                                                                                                                                                                                                                                                                                                                                                                                                                                                                                                                                                                                                                                                                                                                                                                                                                                                                                                                                                                                                                                                                                                                                                                                                                                                                                                                                                                                                                                                                                                                                                                                                                                                                                             |                          |
| Climbing ability at height 2,5 %                                                                                                                                                                                                                                                                                                                                                                                                                                                                                                                                                                                                                                                                                                                                                                                                                                                                                                                                                                                                                                                                                                                                                                                                                                                                                                                                                                                                                                                                                                                                                                                                                                                                                                                                                                                                                                                                                                                                                                                                                                                                                            |                          |
| Internal turning radius 0                                                                                                                                                                                                                                                                                                                                                                                                                                                                                                                                                                                                                                                                                                                                                                                                                                                                                                                                                                                                                                                                                                                                                                                                                                                                                                                                                                                                                                                                                                                                                                                                                                                                                                                                                                                                                                                                                                                                                                                                                                                                                                   |                          |
| External turning radius 1095 mi                                                                                                                                                                                                                                                                                                                                                                                                                                                                                                                                                                                                                                                                                                                                                                                                                                                                                                                                                                                                                                                                                                                                                                                                                                                                                                                                                                                                                                                                                                                                                                                                                                                                                                                                                                                                                                                                                                                                                                                                                                                                                             | <br>m                    |
| Max. speed (rising – descending) 0,2 m/s                                                                                                                                                                                                                                                                                                                                                                                                                                                                                                                                                                                                                                                                                                                                                                                                                                                                                                                                                                                                                                                                                                                                                                                                                                                                                                                                                                                                                                                                                                                                                                                                                                                                                                                                                                                                                                                                                                                                                                                                                                                                                    |                          |
| Maximum shifting speed (on the ground - at height) 4 km/h -                                                                                                                                                                                                                                                                                                                                                                                                                                                                                                                                                                                                                                                                                                                                                                                                                                                                                                                                                                                                                                                                                                                                                                                                                                                                                                                                                                                                                                                                                                                                                                                                                                                                                                                                                                                                                                                                                                                                                                                                                                                                 |                          |
| K Maximum pressure for wheel at full load* 3,1 kN                                                                                                                                                                                                                                                                                                                                                                                                                                                                                                                                                                                                                                                                                                                                                                                                                                                                                                                                                                                                                                                                                                                                                                                                                                                                                                                                                                                                                                                                                                                                                                                                                                                                                                                                                                                                                                                                                                                                                                                                                                                                           | · 1km/h                  |
| Work cycles (with fresh batteries)** Ca. 130                                                                                                                                                                                                                                                                                                                                                                                                                                                                                                                                                                                                                                                                                                                                                                                                                                                                                                                                                                                                                                                                                                                                                                                                                                                                                                                                                                                                                                                                                                                                                                                                                                                                                                                                                                                                                                                                                                                                                                                                                                                                                | · 1km/h                  |