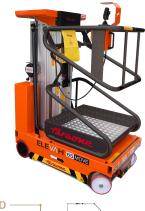

## ELEV/\H80-65MOVE

## ELEV/\H°80-65MOVE

| Max capacity         200 kg           Number of people         1           Use         Internal           A         Closed machine height         1720 mm           B         Minimum platform height         400 mm           C         Maximum platform height         4680 mm           D         Base overall dimensions         1280 mm           F         770 mm           G         790 mm           Machine weight         680 kg           H         740 mm                                                                                                                                                                                                                                                                                                                                                                                                                                                                                                                                                                                                                                                                                                                                                                                                                                                                                                                                                                                                                                                                                                                                                                                                                                                                                                                                                                                                                                                                                                                                                                                                                                                       | m<br>m                   |
|-----------------------------------------------------------------------------------------------------------------------------------------------------------------------------------------------------------------------------------------------------------------------------------------------------------------------------------------------------------------------------------------------------------------------------------------------------------------------------------------------------------------------------------------------------------------------------------------------------------------------------------------------------------------------------------------------------------------------------------------------------------------------------------------------------------------------------------------------------------------------------------------------------------------------------------------------------------------------------------------------------------------------------------------------------------------------------------------------------------------------------------------------------------------------------------------------------------------------------------------------------------------------------------------------------------------------------------------------------------------------------------------------------------------------------------------------------------------------------------------------------------------------------------------------------------------------------------------------------------------------------------------------------------------------------------------------------------------------------------------------------------------------------------------------------------------------------------------------------------------------------------------------------------------------------------------------------------------------------------------------------------------------------------------------------------------------------------------------------------------------------|--------------------------|
| Use Internal  A Closed machine height 1720 mm  B Minimum platform height 400 mm  C Maximum platform height 4680 mm  D Base overall dimensions 780 mm  F Cage dimensions 790 mm  Machine weight 680 kg  H 740 mm                                                                                                                                                                                                                                                                                                                                                                                                                                                                                                                                                                                                                                                                                                                                                                                                                                                                                                                                                                                                                                                                                                                                                                                                                                                                                                                                                                                                                                                                                                                                                                                                                                                                                                                                                                                                                                                                                                             | m<br>m                   |
| A Closed machine height 1720 mm B Minimum platform height 400 mm C Maximum platform height 4680 mm D Base overall dimensions 780 mm F Cage dimensions 790 mm Machine weight 680 kg H 740 mm                                                                                                                                                                                                                                                                                                                                                                                                                                                                                                                                                                                                                                                                                                                                                                                                                                                                                                                                                                                                                                                                                                                                                                                                                                                                                                                                                                                                                                                                                                                                                                                                                                                                                                                                                                                                                                                                                                                                 | m<br>m                   |
| B Minimum platform height 400 mm C Maximum platform height 4680 mm D Base overall dimensions 780 mm F Cage dimensions 790 mm Machine weight 680 kg H 740 mm                                                                                                                                                                                                                                                                                                                                                                                                                                                                                                                                                                                                                                                                                                                                                                                                                                                                                                                                                                                                                                                                                                                                                                                                                                                                                                                                                                                                                                                                                                                                                                                                                                                                                                                                                                                                                                                                                                                                                                 | m<br>m                   |
| C         Maximum platform height         4680 mm           D         1280 mm           E         780 mm           F         770 mm           G         790 mm           Machine weight         680 kg           H         740 mm                                                                                                                                                                                                                                                                                                                                                                                                                                                                                                                                                                                                                                                                                                                                                                                                                                                                                                                                                                                                                                                                                                                                                                                                                                                                                                                                                                                                                                                                                                                                                                                                                                                                                                                                                                                                                                                                                           | m<br>m                   |
| D   Base overall dimensions   1280 mm   780 mm     780 mm     770 mm     770 mm     790 mm     790 mm     790 mm     740 mm   740 mm     740 mm     740 mm     740 mm     740 mm     740 mm     740 mm     740 mm     740 mm     740 mm     740 mm     740 mm     740 mm     740 mm     740 mm     740 mm     740 mm     740 mm     740 mm     740 mm     740 mm     740 mm     740 mm     740 mm     740 mm     740 mm     740 mm     740 mm     740 mm     740 mm     740 mm     740 mm     740 mm     740 mm     740 mm     740 mm     740 mm     740 mm     740 mm     740 mm     740 mm     740 mm     740 mm     740 mm     740 mm     740 mm     740 mm     740 mm     740 mm     740 mm     740 mm     740 mm     740 mm     740 mm     740 mm     740 mm     740 mm     740 mm     740 mm     740 mm     740 mm     740 mm     740 mm     740 mm     740 mm     740 mm     740 mm     740 mm     740 mm     740 mm     740 mm     740 mm     740 mm     740 mm     740 mm     740 mm     740 mm     740 mm     740 mm     740 mm     740 mm     740 mm     740 mm     740 mm     740 mm     740 mm     740 mm     740 mm     740 mm     740 mm     740 mm     740 mm     740 mm     740 mm     740 mm     740 mm     740 mm     740 mm     740 mm     740 mm     740 mm     740 mm     740 mm     740 mm     740 mm     740 mm     740 mm     740 mm     740 mm     740 mm     740 mm     740 mm     740 mm     740 mm     740 mm     740 mm     740 mm     740 mm     740 mm     740 mm     740 mm     740 mm     740 mm     740 mm     740 mm     740 mm     740 mm     740 mm     740 mm     740 mm     740 mm     740 mm     740 mm     740 mm     740 mm     740 mm     740 mm     740 mm     740 mm     740 mm     740 mm     740 mm     740 mm     740 mm     740 mm     740 mm     740 mm     740 mm     740 mm     740 mm     740 mm     740 mm     740 mm     740 mm     740 mm     740 mm     740 mm     740 mm     740 mm     740 mm     740 mm     740 mm     740 mm     740 mm     740 mm     740 mm     740 mm     740 mm     740 mm     740 mm     740 mm     740 mm     740 mm     740 mm     740 | m                        |
| Base overall dimensions   780 mm                                                                                                                                                                                                                                                                                                                                                                                                                                                                                                                                                                                                                                                                                                                                                                                                                                                                                                                                                                                                                                                                                                                                                                                                                                                                                                                                                                                                                                                                                                                                                                                                                                                                                                                                                                                                                                                                                                                                                                                                                                                                                            |                          |
| E         780 mm           F         770 mm           G         790 mm           Machine weight         680 kg           H         740 mm                                                                                                                                                                                                                                                                                                                                                                                                                                                                                                                                                                                                                                                                                                                                                                                                                                                                                                                                                                                                                                                                                                                                                                                                                                                                                                                                                                                                                                                                                                                                                                                                                                                                                                                                                                                                                                                                                                                                                                                   |                          |
| Cage dimensions 790 mm  Machine weight 680 kg                                                                                                                                                                                                                                                                                                                                                                                                                                                                                                                                                                                                                                                                                                                                                                                                                                                                                                                                                                                                                                                                                                                                                                                                                                                                                                                                                                                                                                                                                                                                                                                                                                                                                                                                                                                                                                                                                                                                                                                                                                                                               | I                        |
| G         790 mm           Machine weight         680 kg           H         740 mm                                                                                                                                                                                                                                                                                                                                                                                                                                                                                                                                                                                                                                                                                                                                                                                                                                                                                                                                                                                                                                                                                                                                                                                                                                                                                                                                                                                                                                                                                                                                                                                                                                                                                                                                                                                                                                                                                                                                                                                                                                         |                          |
| H 740 mm                                                                                                                                                                                                                                                                                                                                                                                                                                                                                                                                                                                                                                                                                                                                                                                                                                                                                                                                                                                                                                                                                                                                                                                                                                                                                                                                                                                                                                                                                                                                                                                                                                                                                                                                                                                                                                                                                                                                                                                                                                                                                                                    |                          |
|                                                                                                                                                                                                                                                                                                                                                                                                                                                                                                                                                                                                                                                                                                                                                                                                                                                                                                                                                                                                                                                                                                                                                                                                                                                                                                                                                                                                                                                                                                                                                                                                                                                                                                                                                                                                                                                                                                                                                                                                                                                                                                                             |                          |
| Eivad picking tray dimonsions                                                                                                                                                                                                                                                                                                                                                                                                                                                                                                                                                                                                                                                                                                                                                                                                                                                                                                                                                                                                                                                                                                                                                                                                                                                                                                                                                                                                                                                                                                                                                                                                                                                                                                                                                                                                                                                                                                                                                                                                                                                                                               |                          |
| Fixed picking tray dimensions 440 mm                                                                                                                                                                                                                                                                                                                                                                                                                                                                                                                                                                                                                                                                                                                                                                                                                                                                                                                                                                                                                                                                                                                                                                                                                                                                                                                                                                                                                                                                                                                                                                                                                                                                                                                                                                                                                                                                                                                                                                                                                                                                                        |                          |
| Fixed picking tray capacity 20 kg                                                                                                                                                                                                                                                                                                                                                                                                                                                                                                                                                                                                                                                                                                                                                                                                                                                                                                                                                                                                                                                                                                                                                                                                                                                                                                                                                                                                                                                                                                                                                                                                                                                                                                                                                                                                                                                                                                                                                                                                                                                                                           |                          |
| Drive wheels dimension Ø 220 x                                                                                                                                                                                                                                                                                                                                                                                                                                                                                                                                                                                                                                                                                                                                                                                                                                                                                                                                                                                                                                                                                                                                                                                                                                                                                                                                                                                                                                                                                                                                                                                                                                                                                                                                                                                                                                                                                                                                                                                                                                                                                              | 65 mm                    |
| Swivel wheels dimensions Ø 200 x                                                                                                                                                                                                                                                                                                                                                                                                                                                                                                                                                                                                                                                                                                                                                                                                                                                                                                                                                                                                                                                                                                                                                                                                                                                                                                                                                                                                                                                                                                                                                                                                                                                                                                                                                                                                                                                                                                                                                                                                                                                                                            | 50 mm                    |
| PERFORMANCE                                                                                                                                                                                                                                                                                                                                                                                                                                                                                                                                                                                                                                                                                                                                                                                                                                                                                                                                                                                                                                                                                                                                                                                                                                                                                                                                                                                                                                                                                                                                                                                                                                                                                                                                                                                                                                                                                                                                                                                                                                                                                                                 |                          |
| Power supply 24 V                                                                                                                                                                                                                                                                                                                                                                                                                                                                                                                                                                                                                                                                                                                                                                                                                                                                                                                                                                                                                                                                                                                                                                                                                                                                                                                                                                                                                                                                                                                                                                                                                                                                                                                                                                                                                                                                                                                                                                                                                                                                                                           |                          |
| Batteries Lead-Ad                                                                                                                                                                                                                                                                                                                                                                                                                                                                                                                                                                                                                                                                                                                                                                                                                                                                                                                                                                                                                                                                                                                                                                                                                                                                                                                                                                                                                                                                                                                                                                                                                                                                                                                                                                                                                                                                                                                                                                                                                                                                                                           | cid Batteries 12V 105 Ah |
| Battery charger 110V -                                                                                                                                                                                                                                                                                                                                                                                                                                                                                                                                                                                                                                                                                                                                                                                                                                                                                                                                                                                                                                                                                                                                                                                                                                                                                                                                                                                                                                                                                                                                                                                                                                                                                                                                                                                                                                                                                                                                                                                                                                                                                                      | 230V 50/60HZ             |
| J Maximum climbing ability 15 %                                                                                                                                                                                                                                                                                                                                                                                                                                                                                                                                                                                                                                                                                                                                                                                                                                                                                                                                                                                                                                                                                                                                                                                                                                                                                                                                                                                                                                                                                                                                                                                                                                                                                                                                                                                                                                                                                                                                                                                                                                                                                             |                          |
| Climbing ability at height 2,5 %                                                                                                                                                                                                                                                                                                                                                                                                                                                                                                                                                                                                                                                                                                                                                                                                                                                                                                                                                                                                                                                                                                                                                                                                                                                                                                                                                                                                                                                                                                                                                                                                                                                                                                                                                                                                                                                                                                                                                                                                                                                                                            |                          |
| Internal turning radius 0                                                                                                                                                                                                                                                                                                                                                                                                                                                                                                                                                                                                                                                                                                                                                                                                                                                                                                                                                                                                                                                                                                                                                                                                                                                                                                                                                                                                                                                                                                                                                                                                                                                                                                                                                                                                                                                                                                                                                                                                                                                                                                   |                          |
| External turning radius 1095 mi                                                                                                                                                                                                                                                                                                                                                                                                                                                                                                                                                                                                                                                                                                                                                                                                                                                                                                                                                                                                                                                                                                                                                                                                                                                                                                                                                                                                                                                                                                                                                                                                                                                                                                                                                                                                                                                                                                                                                                                                                                                                                             | <br>m                    |
| Max. speed (rising – descending) 0,2 m/s                                                                                                                                                                                                                                                                                                                                                                                                                                                                                                                                                                                                                                                                                                                                                                                                                                                                                                                                                                                                                                                                                                                                                                                                                                                                                                                                                                                                                                                                                                                                                                                                                                                                                                                                                                                                                                                                                                                                                                                                                                                                                    |                          |
| Maximum shifting speed (on the ground - at height) 4 km/h -                                                                                                                                                                                                                                                                                                                                                                                                                                                                                                                                                                                                                                                                                                                                                                                                                                                                                                                                                                                                                                                                                                                                                                                                                                                                                                                                                                                                                                                                                                                                                                                                                                                                                                                                                                                                                                                                                                                                                                                                                                                                 |                          |
| K Maximum pressure for wheel at full load* 3,1 kN                                                                                                                                                                                                                                                                                                                                                                                                                                                                                                                                                                                                                                                                                                                                                                                                                                                                                                                                                                                                                                                                                                                                                                                                                                                                                                                                                                                                                                                                                                                                                                                                                                                                                                                                                                                                                                                                                                                                                                                                                                                                           | · 1km/h                  |
| Work cycles (with fresh batteries)** Ca. 130                                                                                                                                                                                                                                                                                                                                                                                                                                                                                                                                                                                                                                                                                                                                                                                                                                                                                                                                                                                                                                                                                                                                                                                                                                                                                                                                                                                                                                                                                                                                                                                                                                                                                                                                                                                                                                                                                                                                                                                                                                                                                | · 1km/h                  |