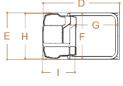

## ELEV/\H°80-65MOVE

| Max capacity         200 kg           Number of people         1           Use         Internal           A         Closed machine height         1720 mm           B         Minimum platform height         400 mm           C         Maximum platform height         4680 mm           D         Base overall dimensions         1280 mm           F         770 mm           G         790 mm           Machine weight         680 kg           H         740 mm                                                                                                                                                                                                                                                                                                                                                                                                                                                                                                                                                                                                                                                                                                                                                                                                                                                                                                                                                                                                                                                                                                                                                                                                                                                                                                                                                                                                                                                                                                                                                                                                                                                       | m<br>m                   |
|-----------------------------------------------------------------------------------------------------------------------------------------------------------------------------------------------------------------------------------------------------------------------------------------------------------------------------------------------------------------------------------------------------------------------------------------------------------------------------------------------------------------------------------------------------------------------------------------------------------------------------------------------------------------------------------------------------------------------------------------------------------------------------------------------------------------------------------------------------------------------------------------------------------------------------------------------------------------------------------------------------------------------------------------------------------------------------------------------------------------------------------------------------------------------------------------------------------------------------------------------------------------------------------------------------------------------------------------------------------------------------------------------------------------------------------------------------------------------------------------------------------------------------------------------------------------------------------------------------------------------------------------------------------------------------------------------------------------------------------------------------------------------------------------------------------------------------------------------------------------------------------------------------------------------------------------------------------------------------------------------------------------------------------------------------------------------------------------------------------------------------|--------------------------|
| Use Internal  A Closed machine height 1720 mm  B Minimum platform height 400 mm  C Maximum platform height 4680 mm  D Base overall dimensions 780 mm  F Cage dimensions 790 mm  Machine weight 680 kg  H 740 mm                                                                                                                                                                                                                                                                                                                                                                                                                                                                                                                                                                                                                                                                                                                                                                                                                                                                                                                                                                                                                                                                                                                                                                                                                                                                                                                                                                                                                                                                                                                                                                                                                                                                                                                                                                                                                                                                                                             | m<br>m                   |
| A Closed machine height 1720 mm B Minimum platform height 400 mm C Maximum platform height 4680 mm D Base overall dimensions 780 mm F Cage dimensions 790 mm Machine weight 680 kg H 740 mm                                                                                                                                                                                                                                                                                                                                                                                                                                                                                                                                                                                                                                                                                                                                                                                                                                                                                                                                                                                                                                                                                                                                                                                                                                                                                                                                                                                                                                                                                                                                                                                                                                                                                                                                                                                                                                                                                                                                 | m<br>m                   |
| B Minimum platform height 400 mm C Maximum platform height 4680 mm D Base overall dimensions 780 mm F Cage dimensions 790 mm Machine weight 680 kg H 740 mm                                                                                                                                                                                                                                                                                                                                                                                                                                                                                                                                                                                                                                                                                                                                                                                                                                                                                                                                                                                                                                                                                                                                                                                                                                                                                                                                                                                                                                                                                                                                                                                                                                                                                                                                                                                                                                                                                                                                                                 | m<br>m                   |
| C         Maximum platform height         4680 mm           D         1280 mm           E         780 mm           F         770 mm           G         790 mm           Machine weight         680 kg           H         740 mm                                                                                                                                                                                                                                                                                                                                                                                                                                                                                                                                                                                                                                                                                                                                                                                                                                                                                                                                                                                                                                                                                                                                                                                                                                                                                                                                                                                                                                                                                                                                                                                                                                                                                                                                                                                                                                                                                           | m<br>m                   |
| D   Base overall dimensions   1280 mm   780 mm     780 mm     770 mm     770 mm     790 mm     790 mm     790 mm     740 mm   740 mm     740 mm     740 mm     740 mm     740 mm     740 mm     740 mm     740 mm     740 mm     740 mm     740 mm     740 mm     740 mm     740 mm     740 mm     740 mm     740 mm     740 mm     740 mm     740 mm     740 mm     740 mm     740 mm     740 mm     740 mm     740 mm     740 mm     740 mm     740 mm     740 mm     740 mm     740 mm     740 mm     740 mm     740 mm     740 mm     740 mm     740 mm     740 mm     740 mm     740 mm     740 mm     740 mm     740 mm     740 mm     740 mm     740 mm     740 mm     740 mm     740 mm     740 mm     740 mm     740 mm     740 mm     740 mm     740 mm     740 mm     740 mm     740 mm     740 mm     740 mm     740 mm     740 mm     740 mm     740 mm     740 mm     740 mm     740 mm     740 mm     740 mm     740 mm     740 mm     740 mm     740 mm     740 mm     740 mm     740 mm     740 mm     740 mm     740 mm     740 mm     740 mm     740 mm     740 mm     740 mm     740 mm     740 mm     740 mm     740 mm     740 mm     740 mm     740 mm     740 mm     740 mm     740 mm     740 mm     740 mm     740 mm     740 mm     740 mm     740 mm     740 mm     740 mm     740 mm     740 mm     740 mm     740 mm     740 mm     740 mm     740 mm     740 mm     740 mm     740 mm     740 mm     740 mm     740 mm     740 mm     740 mm     740 mm     740 mm     740 mm     740 mm     740 mm     740 mm     740 mm     740 mm     740 mm     740 mm     740 mm     740 mm     740 mm     740 mm     740 mm     740 mm     740 mm     740 mm     740 mm     740 mm     740 mm     740 mm     740 mm     740 mm     740 mm     740 mm     740 mm     740 mm     740 mm     740 mm     740 mm     740 mm     740 mm     740 mm     740 mm     740 mm     740 mm     740 mm     740 mm     740 mm     740 mm     740 mm     740 mm     740 mm     740 mm     740 mm     740 mm     740 mm     740 mm     740 mm     740 mm     740 mm     740 mm     740 mm     740 mm     740 mm     740 | m                        |
| Base overall dimensions   780 mm                                                                                                                                                                                                                                                                                                                                                                                                                                                                                                                                                                                                                                                                                                                                                                                                                                                                                                                                                                                                                                                                                                                                                                                                                                                                                                                                                                                                                                                                                                                                                                                                                                                                                                                                                                                                                                                                                                                                                                                                                                                                                            |                          |
| E         780 mm           F         770 mm           G         790 mm           Machine weight         680 kg           H         740 mm                                                                                                                                                                                                                                                                                                                                                                                                                                                                                                                                                                                                                                                                                                                                                                                                                                                                                                                                                                                                                                                                                                                                                                                                                                                                                                                                                                                                                                                                                                                                                                                                                                                                                                                                                                                                                                                                                                                                                                                   |                          |
| Cage dimensions 790 mm  Machine weight 680 kg                                                                                                                                                                                                                                                                                                                                                                                                                                                                                                                                                                                                                                                                                                                                                                                                                                                                                                                                                                                                                                                                                                                                                                                                                                                                                                                                                                                                                                                                                                                                                                                                                                                                                                                                                                                                                                                                                                                                                                                                                                                                               | I                        |
| G         790 mm           Machine weight         680 kg           H         740 mm                                                                                                                                                                                                                                                                                                                                                                                                                                                                                                                                                                                                                                                                                                                                                                                                                                                                                                                                                                                                                                                                                                                                                                                                                                                                                                                                                                                                                                                                                                                                                                                                                                                                                                                                                                                                                                                                                                                                                                                                                                         |                          |
| H 740 mm                                                                                                                                                                                                                                                                                                                                                                                                                                                                                                                                                                                                                                                                                                                                                                                                                                                                                                                                                                                                                                                                                                                                                                                                                                                                                                                                                                                                                                                                                                                                                                                                                                                                                                                                                                                                                                                                                                                                                                                                                                                                                                                    |                          |
|                                                                                                                                                                                                                                                                                                                                                                                                                                                                                                                                                                                                                                                                                                                                                                                                                                                                                                                                                                                                                                                                                                                                                                                                                                                                                                                                                                                                                                                                                                                                                                                                                                                                                                                                                                                                                                                                                                                                                                                                                                                                                                                             |                          |
| Eivad picking tray dimonsions                                                                                                                                                                                                                                                                                                                                                                                                                                                                                                                                                                                                                                                                                                                                                                                                                                                                                                                                                                                                                                                                                                                                                                                                                                                                                                                                                                                                                                                                                                                                                                                                                                                                                                                                                                                                                                                                                                                                                                                                                                                                                               |                          |
| Fixed picking tray dimensions 440 mm                                                                                                                                                                                                                                                                                                                                                                                                                                                                                                                                                                                                                                                                                                                                                                                                                                                                                                                                                                                                                                                                                                                                                                                                                                                                                                                                                                                                                                                                                                                                                                                                                                                                                                                                                                                                                                                                                                                                                                                                                                                                                        |                          |
| Fixed picking tray capacity 20 kg                                                                                                                                                                                                                                                                                                                                                                                                                                                                                                                                                                                                                                                                                                                                                                                                                                                                                                                                                                                                                                                                                                                                                                                                                                                                                                                                                                                                                                                                                                                                                                                                                                                                                                                                                                                                                                                                                                                                                                                                                                                                                           |                          |
| Drive wheels dimension Ø 220 x                                                                                                                                                                                                                                                                                                                                                                                                                                                                                                                                                                                                                                                                                                                                                                                                                                                                                                                                                                                                                                                                                                                                                                                                                                                                                                                                                                                                                                                                                                                                                                                                                                                                                                                                                                                                                                                                                                                                                                                                                                                                                              | 65 mm                    |
| Swivel wheels dimensions Ø 200 x                                                                                                                                                                                                                                                                                                                                                                                                                                                                                                                                                                                                                                                                                                                                                                                                                                                                                                                                                                                                                                                                                                                                                                                                                                                                                                                                                                                                                                                                                                                                                                                                                                                                                                                                                                                                                                                                                                                                                                                                                                                                                            | 50 mm                    |
| PERFORMANCE                                                                                                                                                                                                                                                                                                                                                                                                                                                                                                                                                                                                                                                                                                                                                                                                                                                                                                                                                                                                                                                                                                                                                                                                                                                                                                                                                                                                                                                                                                                                                                                                                                                                                                                                                                                                                                                                                                                                                                                                                                                                                                                 |                          |
| Power supply 24 V                                                                                                                                                                                                                                                                                                                                                                                                                                                                                                                                                                                                                                                                                                                                                                                                                                                                                                                                                                                                                                                                                                                                                                                                                                                                                                                                                                                                                                                                                                                                                                                                                                                                                                                                                                                                                                                                                                                                                                                                                                                                                                           |                          |
| Batteries Lead-Ad                                                                                                                                                                                                                                                                                                                                                                                                                                                                                                                                                                                                                                                                                                                                                                                                                                                                                                                                                                                                                                                                                                                                                                                                                                                                                                                                                                                                                                                                                                                                                                                                                                                                                                                                                                                                                                                                                                                                                                                                                                                                                                           | cid Batteries 12V 105 Ah |
| Battery charger 110V -                                                                                                                                                                                                                                                                                                                                                                                                                                                                                                                                                                                                                                                                                                                                                                                                                                                                                                                                                                                                                                                                                                                                                                                                                                                                                                                                                                                                                                                                                                                                                                                                                                                                                                                                                                                                                                                                                                                                                                                                                                                                                                      | 230V 50/60HZ             |
| J Maximum climbing ability 15 %                                                                                                                                                                                                                                                                                                                                                                                                                                                                                                                                                                                                                                                                                                                                                                                                                                                                                                                                                                                                                                                                                                                                                                                                                                                                                                                                                                                                                                                                                                                                                                                                                                                                                                                                                                                                                                                                                                                                                                                                                                                                                             |                          |
| Climbing ability at height 2,5 %                                                                                                                                                                                                                                                                                                                                                                                                                                                                                                                                                                                                                                                                                                                                                                                                                                                                                                                                                                                                                                                                                                                                                                                                                                                                                                                                                                                                                                                                                                                                                                                                                                                                                                                                                                                                                                                                                                                                                                                                                                                                                            |                          |
| Internal turning radius 0                                                                                                                                                                                                                                                                                                                                                                                                                                                                                                                                                                                                                                                                                                                                                                                                                                                                                                                                                                                                                                                                                                                                                                                                                                                                                                                                                                                                                                                                                                                                                                                                                                                                                                                                                                                                                                                                                                                                                                                                                                                                                                   |                          |
| External turning radius 1095 mi                                                                                                                                                                                                                                                                                                                                                                                                                                                                                                                                                                                                                                                                                                                                                                                                                                                                                                                                                                                                                                                                                                                                                                                                                                                                                                                                                                                                                                                                                                                                                                                                                                                                                                                                                                                                                                                                                                                                                                                                                                                                                             | <br>m                    |
| Max. speed (rising – descending) 0,2 m/s                                                                                                                                                                                                                                                                                                                                                                                                                                                                                                                                                                                                                                                                                                                                                                                                                                                                                                                                                                                                                                                                                                                                                                                                                                                                                                                                                                                                                                                                                                                                                                                                                                                                                                                                                                                                                                                                                                                                                                                                                                                                                    |                          |
| Maximum shifting speed (on the ground - at height) 4 km/h -                                                                                                                                                                                                                                                                                                                                                                                                                                                                                                                                                                                                                                                                                                                                                                                                                                                                                                                                                                                                                                                                                                                                                                                                                                                                                                                                                                                                                                                                                                                                                                                                                                                                                                                                                                                                                                                                                                                                                                                                                                                                 |                          |
| K Maximum pressure for wheel at full load* 3,1 kN                                                                                                                                                                                                                                                                                                                                                                                                                                                                                                                                                                                                                                                                                                                                                                                                                                                                                                                                                                                                                                                                                                                                                                                                                                                                                                                                                                                                                                                                                                                                                                                                                                                                                                                                                                                                                                                                                                                                                                                                                                                                           | · 1km/h                  |
| Work cycles (with fresh batteries)** Ca. 130                                                                                                                                                                                                                                                                                                                                                                                                                                                                                                                                                                                                                                                                                                                                                                                                                                                                                                                                                                                                                                                                                                                                                                                                                                                                                                                                                                                                                                                                                                                                                                                                                                                                                                                                                                                                                                                                                                                                                                                                                                                                                | · 1km/h                  |