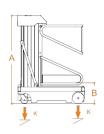

## ELEV/\H°80-65MOVE

| Max capacity         200 kg           Number of people         1           Use         Internal           A         Closed machine height         1720 mm           B         Minimum platform height         400 mm           C         Maximum platform height         4680 mm           D         Base overall dimensions         1280 mm           F         770 mm           G         790 mm           Machine weight         680 kg           H         740 mm                                                                                                                                                                                                                                                                                                                                                                                                                                                                                                                                                                                                                                                                                                                                                                                                                                                                                                                                                                                                                                                                                                                                                                                                                                                                                                                                                                                                                                                                                                                                                                                                                                                       | m<br>m                   |
|-----------------------------------------------------------------------------------------------------------------------------------------------------------------------------------------------------------------------------------------------------------------------------------------------------------------------------------------------------------------------------------------------------------------------------------------------------------------------------------------------------------------------------------------------------------------------------------------------------------------------------------------------------------------------------------------------------------------------------------------------------------------------------------------------------------------------------------------------------------------------------------------------------------------------------------------------------------------------------------------------------------------------------------------------------------------------------------------------------------------------------------------------------------------------------------------------------------------------------------------------------------------------------------------------------------------------------------------------------------------------------------------------------------------------------------------------------------------------------------------------------------------------------------------------------------------------------------------------------------------------------------------------------------------------------------------------------------------------------------------------------------------------------------------------------------------------------------------------------------------------------------------------------------------------------------------------------------------------------------------------------------------------------------------------------------------------------------------------------------------------------|--------------------------|
| Use Internal  A Closed machine height 1720 mm  B Minimum platform height 400 mm  C Maximum platform height 4680 mm  D Base overall dimensions 780 mm  F Cage dimensions 790 mm  Machine weight 680 kg  H 740 mm                                                                                                                                                                                                                                                                                                                                                                                                                                                                                                                                                                                                                                                                                                                                                                                                                                                                                                                                                                                                                                                                                                                                                                                                                                                                                                                                                                                                                                                                                                                                                                                                                                                                                                                                                                                                                                                                                                             | m<br>m                   |
| A Closed machine height 1720 mm B Minimum platform height 400 mm C Maximum platform height 4680 mm D Base overall dimensions 780 mm F Cage dimensions 790 mm Machine weight 680 kg H 740 mm                                                                                                                                                                                                                                                                                                                                                                                                                                                                                                                                                                                                                                                                                                                                                                                                                                                                                                                                                                                                                                                                                                                                                                                                                                                                                                                                                                                                                                                                                                                                                                                                                                                                                                                                                                                                                                                                                                                                 | m<br>m                   |
| B Minimum platform height 400 mm C Maximum platform height 4680 mm D Base overall dimensions 780 mm F Cage dimensions 790 mm Machine weight 680 kg H 740 mm                                                                                                                                                                                                                                                                                                                                                                                                                                                                                                                                                                                                                                                                                                                                                                                                                                                                                                                                                                                                                                                                                                                                                                                                                                                                                                                                                                                                                                                                                                                                                                                                                                                                                                                                                                                                                                                                                                                                                                 | m<br>m                   |
| C         Maximum platform height         4680 mm           D         1280 mm           E         780 mm           F         770 mm           G         790 mm           Machine weight         680 kg           H         740 mm                                                                                                                                                                                                                                                                                                                                                                                                                                                                                                                                                                                                                                                                                                                                                                                                                                                                                                                                                                                                                                                                                                                                                                                                                                                                                                                                                                                                                                                                                                                                                                                                                                                                                                                                                                                                                                                                                           | m<br>m                   |
| D   Base overall dimensions   1280 mm   780 mm     780 mm     770 mm     770 mm     790 mm     790 mm     790 mm     740 mm   740 mm     740 mm     740 mm     740 mm     740 mm     740 mm     740 mm     740 mm     740 mm     740 mm     740 mm     740 mm     740 mm     740 mm     740 mm     740 mm     740 mm     740 mm     740 mm     740 mm     740 mm     740 mm     740 mm     740 mm     740 mm     740 mm     740 mm     740 mm     740 mm     740 mm     740 mm     740 mm     740 mm     740 mm     740 mm     740 mm     740 mm     740 mm     740 mm     740 mm     740 mm     740 mm     740 mm     740 mm     740 mm     740 mm     740 mm     740 mm     740 mm     740 mm     740 mm     740 mm     740 mm     740 mm     740 mm     740 mm     740 mm     740 mm     740 mm     740 mm     740 mm     740 mm     740 mm     740 mm     740 mm     740 mm     740 mm     740 mm     740 mm     740 mm     740 mm     740 mm     740 mm     740 mm     740 mm     740 mm     740 mm     740 mm     740 mm     740 mm     740 mm     740 mm     740 mm     740 mm     740 mm     740 mm     740 mm     740 mm     740 mm     740 mm     740 mm     740 mm     740 mm     740 mm     740 mm     740 mm     740 mm     740 mm     740 mm     740 mm     740 mm     740 mm     740 mm     740 mm     740 mm     740 mm     740 mm     740 mm     740 mm     740 mm     740 mm     740 mm     740 mm     740 mm     740 mm     740 mm     740 mm     740 mm     740 mm     740 mm     740 mm     740 mm     740 mm     740 mm     740 mm     740 mm     740 mm     740 mm     740 mm     740 mm     740 mm     740 mm     740 mm     740 mm     740 mm     740 mm     740 mm     740 mm     740 mm     740 mm     740 mm     740 mm     740 mm     740 mm     740 mm     740 mm     740 mm     740 mm     740 mm     740 mm     740 mm     740 mm     740 mm     740 mm     740 mm     740 mm     740 mm     740 mm     740 mm     740 mm     740 mm     740 mm     740 mm     740 mm     740 mm     740 mm     740 mm     740 mm     740 mm     740 mm     740 mm     740 mm     740 mm     740 mm     740 | m                        |
| Base overall dimensions   780 mm                                                                                                                                                                                                                                                                                                                                                                                                                                                                                                                                                                                                                                                                                                                                                                                                                                                                                                                                                                                                                                                                                                                                                                                                                                                                                                                                                                                                                                                                                                                                                                                                                                                                                                                                                                                                                                                                                                                                                                                                                                                                                            |                          |
| E         780 mm           F         770 mm           G         790 mm           Machine weight         680 kg           H         740 mm                                                                                                                                                                                                                                                                                                                                                                                                                                                                                                                                                                                                                                                                                                                                                                                                                                                                                                                                                                                                                                                                                                                                                                                                                                                                                                                                                                                                                                                                                                                                                                                                                                                                                                                                                                                                                                                                                                                                                                                   |                          |
| Cage dimensions 790 mm  Machine weight 680 kg                                                                                                                                                                                                                                                                                                                                                                                                                                                                                                                                                                                                                                                                                                                                                                                                                                                                                                                                                                                                                                                                                                                                                                                                                                                                                                                                                                                                                                                                                                                                                                                                                                                                                                                                                                                                                                                                                                                                                                                                                                                                               | I                        |
| G         790 mm           Machine weight         680 kg           H         740 mm                                                                                                                                                                                                                                                                                                                                                                                                                                                                                                                                                                                                                                                                                                                                                                                                                                                                                                                                                                                                                                                                                                                                                                                                                                                                                                                                                                                                                                                                                                                                                                                                                                                                                                                                                                                                                                                                                                                                                                                                                                         |                          |
| H 740 mm                                                                                                                                                                                                                                                                                                                                                                                                                                                                                                                                                                                                                                                                                                                                                                                                                                                                                                                                                                                                                                                                                                                                                                                                                                                                                                                                                                                                                                                                                                                                                                                                                                                                                                                                                                                                                                                                                                                                                                                                                                                                                                                    |                          |
|                                                                                                                                                                                                                                                                                                                                                                                                                                                                                                                                                                                                                                                                                                                                                                                                                                                                                                                                                                                                                                                                                                                                                                                                                                                                                                                                                                                                                                                                                                                                                                                                                                                                                                                                                                                                                                                                                                                                                                                                                                                                                                                             |                          |
| Eivad picking tray dimonsions                                                                                                                                                                                                                                                                                                                                                                                                                                                                                                                                                                                                                                                                                                                                                                                                                                                                                                                                                                                                                                                                                                                                                                                                                                                                                                                                                                                                                                                                                                                                                                                                                                                                                                                                                                                                                                                                                                                                                                                                                                                                                               |                          |
| Fixed picking tray dimensions 440 mm                                                                                                                                                                                                                                                                                                                                                                                                                                                                                                                                                                                                                                                                                                                                                                                                                                                                                                                                                                                                                                                                                                                                                                                                                                                                                                                                                                                                                                                                                                                                                                                                                                                                                                                                                                                                                                                                                                                                                                                                                                                                                        |                          |
| Fixed picking tray capacity 20 kg                                                                                                                                                                                                                                                                                                                                                                                                                                                                                                                                                                                                                                                                                                                                                                                                                                                                                                                                                                                                                                                                                                                                                                                                                                                                                                                                                                                                                                                                                                                                                                                                                                                                                                                                                                                                                                                                                                                                                                                                                                                                                           |                          |
| Drive wheels dimension Ø 220 x                                                                                                                                                                                                                                                                                                                                                                                                                                                                                                                                                                                                                                                                                                                                                                                                                                                                                                                                                                                                                                                                                                                                                                                                                                                                                                                                                                                                                                                                                                                                                                                                                                                                                                                                                                                                                                                                                                                                                                                                                                                                                              | 65 mm                    |
| Swivel wheels dimensions Ø 200 x                                                                                                                                                                                                                                                                                                                                                                                                                                                                                                                                                                                                                                                                                                                                                                                                                                                                                                                                                                                                                                                                                                                                                                                                                                                                                                                                                                                                                                                                                                                                                                                                                                                                                                                                                                                                                                                                                                                                                                                                                                                                                            | 50 mm                    |
| PERFORMANCE                                                                                                                                                                                                                                                                                                                                                                                                                                                                                                                                                                                                                                                                                                                                                                                                                                                                                                                                                                                                                                                                                                                                                                                                                                                                                                                                                                                                                                                                                                                                                                                                                                                                                                                                                                                                                                                                                                                                                                                                                                                                                                                 |                          |
| Power supply 24 V                                                                                                                                                                                                                                                                                                                                                                                                                                                                                                                                                                                                                                                                                                                                                                                                                                                                                                                                                                                                                                                                                                                                                                                                                                                                                                                                                                                                                                                                                                                                                                                                                                                                                                                                                                                                                                                                                                                                                                                                                                                                                                           |                          |
| Batteries Lead-Ad                                                                                                                                                                                                                                                                                                                                                                                                                                                                                                                                                                                                                                                                                                                                                                                                                                                                                                                                                                                                                                                                                                                                                                                                                                                                                                                                                                                                                                                                                                                                                                                                                                                                                                                                                                                                                                                                                                                                                                                                                                                                                                           | cid Batteries 12V 105 Ah |
| Battery charger 110V -                                                                                                                                                                                                                                                                                                                                                                                                                                                                                                                                                                                                                                                                                                                                                                                                                                                                                                                                                                                                                                                                                                                                                                                                                                                                                                                                                                                                                                                                                                                                                                                                                                                                                                                                                                                                                                                                                                                                                                                                                                                                                                      | 230V 50/60HZ             |
| J Maximum climbing ability 15 %                                                                                                                                                                                                                                                                                                                                                                                                                                                                                                                                                                                                                                                                                                                                                                                                                                                                                                                                                                                                                                                                                                                                                                                                                                                                                                                                                                                                                                                                                                                                                                                                                                                                                                                                                                                                                                                                                                                                                                                                                                                                                             |                          |
| Climbing ability at height 2,5 %                                                                                                                                                                                                                                                                                                                                                                                                                                                                                                                                                                                                                                                                                                                                                                                                                                                                                                                                                                                                                                                                                                                                                                                                                                                                                                                                                                                                                                                                                                                                                                                                                                                                                                                                                                                                                                                                                                                                                                                                                                                                                            |                          |
| Internal turning radius 0                                                                                                                                                                                                                                                                                                                                                                                                                                                                                                                                                                                                                                                                                                                                                                                                                                                                                                                                                                                                                                                                                                                                                                                                                                                                                                                                                                                                                                                                                                                                                                                                                                                                                                                                                                                                                                                                                                                                                                                                                                                                                                   |                          |
| External turning radius 1095 mi                                                                                                                                                                                                                                                                                                                                                                                                                                                                                                                                                                                                                                                                                                                                                                                                                                                                                                                                                                                                                                                                                                                                                                                                                                                                                                                                                                                                                                                                                                                                                                                                                                                                                                                                                                                                                                                                                                                                                                                                                                                                                             | <br>m                    |
| Max. speed (rising – descending) 0,2 m/s                                                                                                                                                                                                                                                                                                                                                                                                                                                                                                                                                                                                                                                                                                                                                                                                                                                                                                                                                                                                                                                                                                                                                                                                                                                                                                                                                                                                                                                                                                                                                                                                                                                                                                                                                                                                                                                                                                                                                                                                                                                                                    |                          |
| Maximum shifting speed (on the ground - at height) 4 km/h -                                                                                                                                                                                                                                                                                                                                                                                                                                                                                                                                                                                                                                                                                                                                                                                                                                                                                                                                                                                                                                                                                                                                                                                                                                                                                                                                                                                                                                                                                                                                                                                                                                                                                                                                                                                                                                                                                                                                                                                                                                                                 |                          |
| K Maximum pressure for wheel at full load* 3,1 kN                                                                                                                                                                                                                                                                                                                                                                                                                                                                                                                                                                                                                                                                                                                                                                                                                                                                                                                                                                                                                                                                                                                                                                                                                                                                                                                                                                                                                                                                                                                                                                                                                                                                                                                                                                                                                                                                                                                                                                                                                                                                           | · 1km/h                  |
| Work cycles (with fresh batteries)** Ca. 130                                                                                                                                                                                                                                                                                                                                                                                                                                                                                                                                                                                                                                                                                                                                                                                                                                                                                                                                                                                                                                                                                                                                                                                                                                                                                                                                                                                                                                                                                                                                                                                                                                                                                                                                                                                                                                                                                                                                                                                                                                                                                | · 1km/h                  |