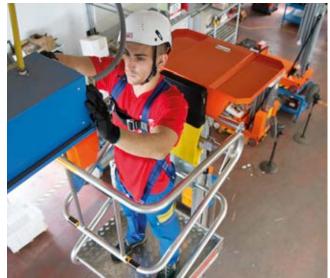

## ELEV/\H80-65MOVE













## ELEV/\H°80-65MOVE

| Max capacity         200 kg           Number of people         1           Use         Internal           A         Closed machine height         1720 mm           B         Minimum platform height         400 mm           C         Maximum platform height         4680 mm           D         Base overall dimensions         1280 mm           F         770 mm           G         790 mm           Machine weight         680 kg           H         740 mm