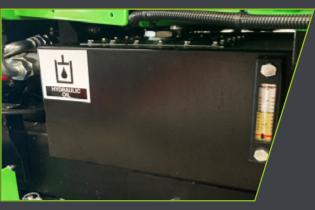

#### ► UNDERSLUNG TANKS

Metal cased for added protection, Integral gauges offer an "at a glance" view on fuel and hydraulic oil levels.