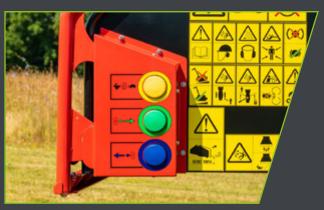

#### ► TRACK & CHIP SWITCH

Console switch ensures machine is either tracking or chipping, so minimising the risk of any accidental operation.