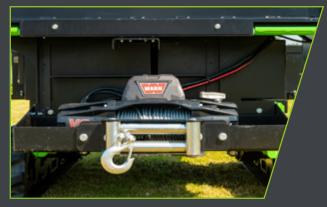

#### ▶ WINCH

Located underneath the in-feed chute with full remote control functions.