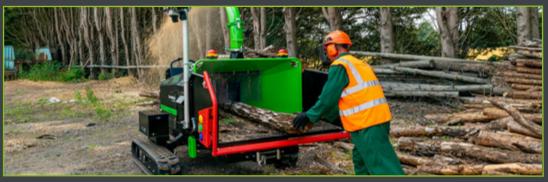

EVO205 D SURE-Trak

EXPERIENCE THE EVOLUTION

GreenMech

Our big challenge was "how to replace the legendary 19-28 SURE-Trak, the ultimate tracked chipper for highways and rail work?"

# WE LISTENED, WE WORKED & WE MADE IT AWESOME

GreenMech's answer – the new EVO 205D SURE-Trak incorporates the best of the 19-28's tracking and climbing abilities with the EVO 205D's outstanding 8 inch chipping performance.

#### **EVO 205D SURE-Trak:**

The backbone of the EVO 205D's design is based on a deep beam, high tensile steel chassis which creates tremendous strength and ensures a robust performance. A new, generous in-feed hopper measuring 1250mm x 700mm, means that free-flow of bulky material can be handled without having to trim to a more manageable size. As the material passes through twin, horizontal feed rollers, GreenMech's Smart Sense No-Stress system automatically manages the throughput of material to maximise chipping efficiency.