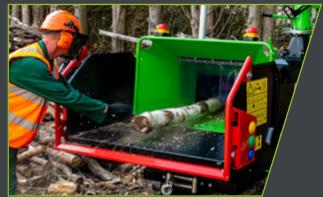

## **INFEED AREA:**

#### ▶ WIDE IN-FEED CHUTE

Reduces the time needed with the saw and helps prevent inadvertent triggering of the safety bar when feeding in wide branches.

#### ► LETTER BOX SHAPED IN-FEED THROAT

Offers the advantage of getting the forked material into the processor before bridging the sides of the throat.

#### ► HORIZONTAL ROLLERS

Gather and grip the material while offering a smooth flow into the processor with reduced lateral movement.

#### ► PIVOTALLY -MOUNTED TOP ROLLER

Allows for free movement of timber, offered at different angles, without jamming.