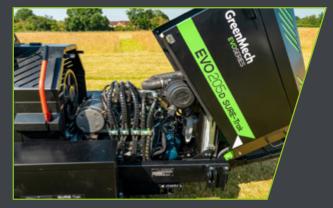

#### **POWER & TRACKS:**

#### COMPLIANT DIESEL ENGINE

The Stage V Kubota 50hp diesel engine provides all the power you'll need and, in combination with the "Smart Sense" controller, optimises your fuel consumption.

#### ► UNDERSLUNG TANKS

Metal cased for added protection, Integral gauges offer an "at a glance" view on fuel and hydraulic oil levels.