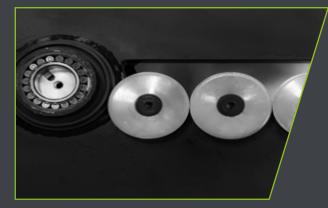

The Kubota Stage V-compliant 50hp diesel engine powers the chipping system, the heavy-duty flywheel featuring 2 banks of 3 discs. GreenMech's renowned Disc Blade System allows rotation of each disc's cutting edge and extends the sharpening period to only once in approximately 150 hours. This is a feature that reduces downtime, cuts maintenance and maximises working performance.

#### ► DISC BLADE TECHNOLOGY

With 6 disc blades per flywheel, their slicing action makes the blades more tolerant to the occasional contaminant that can get into the system and offers an expected life of over 900 hours per set.