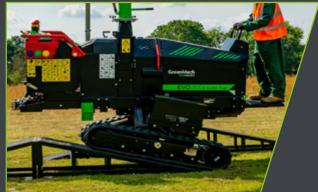

EVO205 D SURE-Trak

EXPERIENCE THE EVOLUTION

GreenMech

Our big challenge was "how to replace the legendary 19-28 SURE-Trak, the ultimate tracked chipper for highways and rail work?"

# WE LISTENED, WE WORKED & WE MADE IT AWESOME

GreenMech's answer – the new EVO 205D SURE-Trak incorporates the best of the 19-28's tracking and climbing abilities with the EVO 205D's outstanding 8 inch chipping performance.

# THE ULTIMATE TRACKED CHIPPER FOR MORE CHALLENGING GROUND AND EVEN STEEPER SLOPES

#### **EVO 205D SURE-Trak:**

We know there are occasions when operators encounter either uncomfortable ground undulations - when the ground levels are significantly different between the two tracks - or need to safely climb slopes in excess of 35 degrees. The new EVO 205D SURE-Trak ensures that both challenges can be safely met.