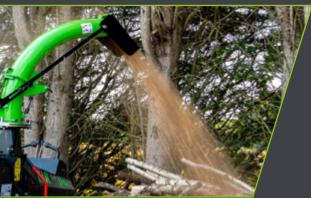

#### **EVO 205D SURE-Trak:**

The backbone of the EVO 205D's design is based on a deep beam, high tensile steel chassis which creates tremendous strength and ensures a robust performance. A new, generous in-feed hopper measuring 1250mm x 700mm, means that free-flow of bulky material can be handled without having to trim to a more manageable size. As the material passes through twin, horizontal feed rollers, GreenMech's Smart Sense No-Stress system automatically manages the throughput of material to maximise chipping efficiency.

The Kubota Stage V-compliant 50hp diesel engine powers the chipping system, the heavy-duty flywheel featuring 2 banks of 3 discs. GreenMech's renowned Disc Blade System allows rotation of each disc's cutting edge and extends the sharpening period to only once in approximately 150 hours. This is a feature that reduces downtime, cuts maintenance and maximises working performance.