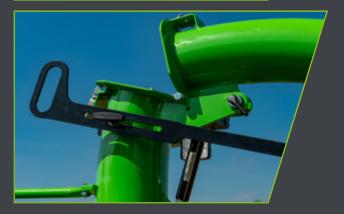

The SURE-Trak System (patent pending) is GreenMech's pivoting independent track assembly which further increases the EVO 205D SURE-Trak's stability and broadens its operating profile over steep and uneven ground. The independently pivoting track assemblies allow each track to maintain contact with the ground while following the

differing contours and so provide a surer footprint and

improved stability.

Furthermore, the pivoting track system allows safer traversing and climbing of steeper slopes. Its assistance in maintaining the body of the machine level also protects the engine by keeping it within its approved manufacturer limits of tilt.

This levelling is achieved by the operator making both side -to-side and longitudinal adjustments to the angle of the machine.

The SURE-Trak System therefore provides extra adjustment above normal tolerances and so ensures the safety of operator, crew and machine in challenging conditions.

#### ► SURE-Trak SYSTEM (patent pending)

The independently pivoting track assemblies allow each track to maintain contact with the ground while following the differing contours and so provide a surer footprint and improved stability.