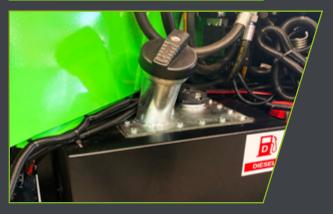

#### ► UNDERSLUNG TANKS

Metal cased for added protection, Integral gauges offer an "at a glance" view on fuel and hydraulic oil levels.