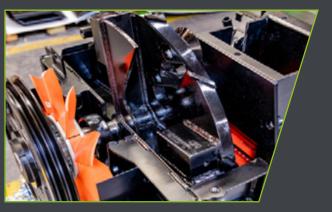

## **CHIPPING:**

#### ► HEAVY FLYWHEEL

At 126kg, the new flywheel offers unparalleled processing power for a machine of its size.

#### ► DISC BLADE TECHNOLOGY

With 6 disc blades per flywheel, their slicing action makes the blades more tolerant to the occasional contaminant that can get into the system and offers an expected life of over 900 hours per set.

## ▶ OVERSIZE GREASE-ABLE FLYWHEEL/ DISC BEARINGS

Offers prolonged use of machine without the worry of bearing failure.