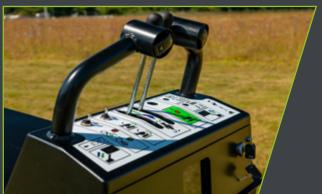

## **CONTROLS:**

#### ► NEW "SMART SENSE" CONTROLLER

Provides "no-stress" overload protection, automatic load detection and a range of engine and chipper data to ensure optimum performance.

#### ► RESET/ REVERSE BUTTONS

Conveniently placed on each side of the infeed chute.

#### ► ELECTRONIC THROTTLE BUTTON

Placed with the reset and reverse controls, one press of the yellow button will bring the engine either up to working speed or down to idle.

#### ► FLOW REDUCTION VALVE (FRV)

Allows the operator to regulate the flow of material into the machine and to adjust the chip size.

#### ► TRACK & CHIP SWITCH

Console switch ensures machine is either tracking or chipping, so minimising the risk of any accidental operation.

#### MANUAL CLUTCH

Used to engage and disengage the flywheel.