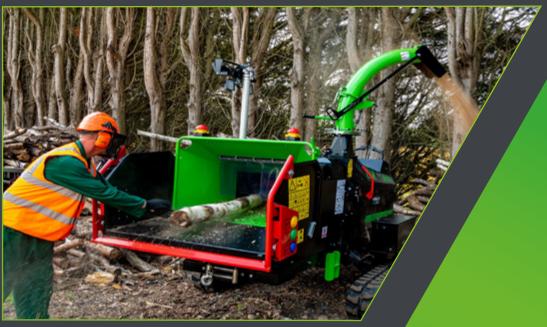

EVO205 D SURE-Trak

EXPERIENCE THE EVOLUTION

GreenMech

Our big challenge was "how to replace the legendary 19-28 SURE-Trak, the ultimate tracked chipper for highways and rail work?"

# WE LISTENED, WE WORKED & WE MADE IT AWESOME

GreenMech's answer – the new EVO 205D SURE-Trak incorporates the best of the 19-28's tracking and climbing abilities with the EVO 205D's outstanding 8 inch chipping performance.

# THE ULTIMATE TRACKED CHIPPER FOR MORE CHALLENGING GROUND AND EVEN STEEPER SLOPES

#### **EVO 205D SURE-Trak:**

We know there are occasions when operators encounter either uncomfortable ground undulations - when the ground levels are significantly different between the two tracks - or need to safely climb slopes in excess of 35 degrees. The new EVO 205D SURE-Trak ensures that both challenges can be safely met.