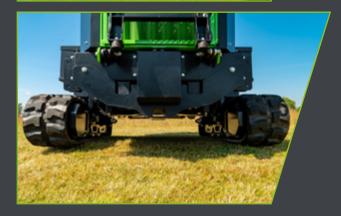

#### ► SURE-Trak SYSTEM (patent pending)

The independently pivoting track assemblies allow each track to maintain contact with the ground while following the differing contours and so provide a surer footprint and improved stability.

Tracks can be extended and retracted while on the move.

#### ► TWIN TRACK DRIVE

Each track has its own drive motor for improved security and reliability and together provide a tracking speed of 4kph.

#### ► GROUND CLEARANCE

Clearance of 250mm with the tracks in and 540mm with the tracks out helps access to sites over demanding terrain.