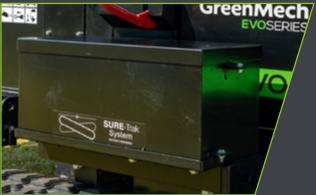

The SURE-Trak System (patent pending) is GreenMech's pivoting independent track assembly which further increases the EVO 205D SURE-Trak's stability and broadens its operating profile over steep and uneven ground. The independently pivoting track assemblies allow each track to maintain contact with the ground while following the

#### ► SURE-Trak SYSTEM (patent pending)

The independently pivoting track assemblies allow each track to maintain contact with the ground while following the differing contours and so provide a surer footprint and improved stability.