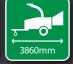

# EVO 205D SURE-Trak

| ENGINE MAKE         Kubota D 1803-CR-TE48           ENGINE OUTPUT         50hp           FUEL         Diesel           CHIPPING FLYWHEEL         Diesel           ELYWHEEL SPEED         Disc Type           ELYWHEEL SPEED         6           HYDRAULIC FEED ROLLERS         Twin Horizontal           POWER CONTROL         No Stress           FUEL CAPACITY (ENGINE)         50 litres diesel           GROUND CLEARANCE         540mm Max / 250mm Min           TRACK SPEED         4kph           TONNES PER HOUR         7           INFEED CHUTE APERTURE         700mm x 1250mm           INFEED THROAT SIZE         205mm x 270mm           DISCHARGE CHUTE         280 degrees rotation           HYDRAULIC OIL CAPACITY         50 litres           HOUR METER         3860mm Max / 3020mm Min           WIDTH         3860mm Max / 1550mm Min           WIDTH         2356mm Max / 1550mm Min           HEIGHT         2760mm Max           WEIGHT         2150kgs                                                                                                                                                                                                                                                                                                                                                                                                                                                                                                                                                                                                                                                                                                                                                                                                                                                                                                                                                                                                                                                                                                                                               | CAPACITY               | 205mm                   |
|--------------------------------------------------------------------------------------------------------------------------------------------------------------------------------------------------------------------------------------------------------------------------------------------------------------------------------------------------------------------------------------------------------------------------------------------------------------------------------------------------------------------------------------------------------------------------------------------------------------------------------------------------------------------------------------------------------------------------------------------------------------------------------------------------------------------------------------------------------------------------------------------------------------------------------------------------------------------------------------------------------------------------------------------------------------------------------------------------------------------------------------------------------------------------------------------------------------------------------------------------------------------------------------------------------------------------------------------------------------------------------------------------------------------------------------------------------------------------------------------------------------------------------------------------------------------------------------------------------------------------------------------------------------------------------------------------------------------------------------------------------------------------------------------------------------------------------------------------------------------------------------------------------------------------------------------------------------------------------------------------------------------------------------------------------------------------------------------------------------------------------|------------------------|-------------------------|
| FUEL Speed Size of the pink of | ENGINE MAKE            | Kubota D 1803-CR-TE4B   |
| CHIPPING FLYWHEEL FLYWHEEL SPEED FLYWHEEL SPEED  BLADES  HYDRAULIC FEED ROLLERS  FUEL CAPACITY ENGINE)  GROUND CLEARANCE GROUND CLEARANCE  TAWAY  TRACK SPEED  TRACK SPEED  TRACK SPEED  TONNES PER HOUR TRACK SPEED  TONNES PER HOUR TONNES PER HOUR TONNES PER HOUR TONNES PER HOUR TOUS TOUS TOUS TOUS TOUS TOUS TOUS TOUS                                                                                                                                                                                                                                                                                                                                                                                                                                                                                                                                                                                                                                                                                                                                                                                                                                                                                                                                                                                                                                                                                                                                                                                                                                                                                                                                                                                                                                                                                                                                                                                                                                                                                                                                                                                                  | ENGINE OUTPUT          | 50hp                    |
| FLYWHEEL SPEED 1450 rpm BLADES 6 HYDRAULIC FEED ROLLERS Twin Horizontal POWER CONTROL No Stress FUEL CAPACITY (ENGINE) 50 litres diesel GROUND CLEARANCE 540mm Max / 250mm Min TRACK SPEED 6 TONNES PER HOUR 7 INFEED CHUTE APERTURE 700mm x 1250mm INFEED THROAT SIZE 205mm x 270mm DISCHARGE CHUTE 280 degrees rotation HYDRAULIC OIL CAPACITY 50 litres HOUR METER 50 litres 1250mm Min WIDTH 2356mm Max / 1550mm Min WIDTH 2356mm Max / 1550mm Min HEIGHT 2760mm Max WEIGHT 2750mm Max WEIGHT 2750mm Max 500mm Max 700mm  | FUEL                   | Diesel                  |
| BLADES Twin Horizontal POWER CONTROL No Stress FUEL CAPACITY (ENGINE) S0 litres diesel GROUND CLEARANCE 540mm Max / 250mm Min TRACK SPEED 4kph TONNES PER HOUR 7 NO STRESS PER HOUR 8 NO STRESS PER HOUR 8 NO STRESS PER HOUR 9 NO STRESS PER HO | CHIPPING FLYWHEEL      | Disc Type               |
| HYDRAULIC FEED ROLLERS POWER CONTROL ROSTress FUEL CAPACITY (ENGINE) ROUND CLEARANCE GROUND CLEARANCE TRACK SPEED TONNES PER HOUR TONNES PER HOUR INFEED CHUTE APERTURE ROSSMM 270mm x 1250mm INFEED THROAT SIZE DISCHARGE CHUTE HYDRAULIC OIL CAPACITY HOUR METER LENGTH WIDTH WIDTH HEIGHT ST60mm Max / 3020mm Min WIDTH HEIGHT ST60mm Max WEIGHT                                                                                                                                                                                                                                                                                                                                                                                                                                                                                                                                                                                                                                                                                                                                                                                                                                                                                                                                                                                                                                                                                                                                                                                                                                                                                                                                                                                                                                                                                                                                                                                                                                                                                                                                                                            | FLYWHEEL SPEED         | 1450 rpm                |
| POWER CONTROL Stress Street CAPACITY (ENGINE) 50 litres diesel GROUND CLEARANCE 540mm Max / 250mm Min TRACK SPEED 64kph 70 NNES PER HOUR 77 INFEED CHUTE APERTURE 700mm x 1250mm INFEED THROAT SIZE 205mm x 270mm DISCHARGE CHUTE 280 degrees rotation HYDRAULIC OIL CAPACITY 50 litres HOUR METER 50 litres HOUR METER 50 litres 150 litr | BLADES                 | 6                       |
| FUEL CAPACITY (ENGINE) 50 litres diesel GROUND CLEARANCE 540mm Max / 250mm Min TRACK SPEED 64kph 70 NRES PER HOUR 70 TINFEED CHUTE APERTURE 700mm x 1250mm INFEED THROAT SIZE 205mm x 270mm DISCHARGE CHUTE 280 degrees rotation HYDRAULIC OIL CAPACITY 50 litres HOUR METER 550 litres HOUR METER 550 litres HOUR METER 550 litres HOUR METER 550 litres 150 li | HYDRAULIC FEED ROLLERS | Twin Horizontal         |
| GROUND CLEARANCE 540mm Max / 250mm Min TRACK SPEED 4kph TONNES PER HOUR 77 INFEED CHUTE APERTURE 700mm x 1250mm INFEED THROAT SIZE 205mm x 270mm DISCHARGE CHUTE 280 degrees rotation 4 TYDRAULIC OIL CAPACITY 50 litres 150 HOUR METER 550mm Max / 3020mm Min WIDTH 3860mm Max / 3020mm Min WIDTH 2356mm Max / 1550mm Min HEIGHT 2760mm Max WEIGHT 2750kgs                                                                                                                                                                                                                                                                                                                                                                                                                                                                                                                                                                                                                                                                                                                                                                                                                                                                                                                                                                                                                                                                                                                                                                                                                                                                                                                                                                                                                                                                                                                                                                                                                                                                                                                                                                    | POWER CONTROL          | No Stress               |
| TRACK SPEED 4kph TONNES PER HOUR 77 INFEED CHUTE APERTURE 700mm x 1250mm INFEED THROAT SIZE 205mm x 270mm DISCHARGE CHUTE 280 degrees rotation HYDRAULIC OIL CAPACITY 50 litres HOUR METER 55 litres LENGTH 3860mm Max / 3020mm Min WIDTH 2356mm Max / 1550mm Min HEIGHT 2760mm Max WEIGHT 2150kgs                                                                                                                                                                                                                                                                                                                                                                                                                                                                                                                                                                                                                                                                                                                                                                                                                                                                                                                                                                                                                                                                                                                                                                                                                                                                                                                                                                                                                                                                                                                                                                                                                                                                                                                                                                                                                             | FUEL CAPACITY (ENGINE) | 50 litres diesel        |
| TONNES PER HOUR 7 INFEED CHUTE APERTURE 700mm x 1250mm INFEED THROAT SIZE 205mm x 270mm DISCHARGE CHUTE 280 degrees rotation HYDRAULIC OIL CAPACITY 50 litres HOUR METER Standard LENGTH 3860mm Max / 3020mm Min WIDTH 2356mm Max / 1550mm Min HEIGHT 2760mm Max WEIGHT 2150kgs                                                                                                                                                                                                                                                                                                                                                                                                                                                                                                                                                                                                                                                                                                                                                                                                                                                                                                                                                                                                                                                                                                                                                                                                                                                                                                                                                                                                                                                                                                                                                                                                                                                                                                                                                                                                                                                | GROUND CLEARANCE       | 540mm Max / 250mm Min   |
| INFEED CHUTE APERTURE  INFEED THROAT SIZE  DISCHARGE CHUTE  HYDRAULIC OIL CAPACITY  HOUR METER  LENGTH  WIDTH  HEIGHT  WEIGHT  TOOMM x 1250mm x 270mm  205mm x 270mm  280 degrees rotation  50 litres  Standard  3860mm Max / 3020mm Min  2356mm Max / 1550mm Min  2760mm Max  2150kgs                                                                                                                                                                                                                                                                                                                                                                                                                                                                                                                                                                                                                                                                                                                                                                                                                                                                                                                                                                                                                                                                                                                                                                                                                                                                                                                                                                                                                                                                                                                                                                                                                                                                                                                                                                                                                                         | TRACK SPEED            | 4kph                    |
| INFEED THROAT SIZE205mm x 270mmDISCHARGE CHUTE280 degrees rotationHYDRAULIC OIL CAPACITY50 litresHOUR METERStandardLENGTH3860mm Max / 3020mm MinWIDTH2356mm Max / 1550mm MinHEIGHT2760mm MaxWEIGHT2150kgs                                                                                                                                                                                                                                                                                                                                                                                                                                                                                                                                                                                                                                                                                                                                                                                                                                                                                                                                                                                                                                                                                                                                                                                                                                                                                                                                                                                                                                                                                                                                                                                                                                                                                                                                                                                                                                                                                                                      | TONNES PER HOUR        | 7                       |
| DISCHARGE CHUTE 280 degrees rotation HYDRAULIC OIL CAPACITY 50 litres HOUR METER Standard LENGTH 3860mm Max / 3020mm Min WIDTH 2356mm Max / 1550mm Min HEIGHT 2760mm Max WEIGHT 2150kgs                                                                                                                                                                                                                                                                                                                                                                                                                                                                                                                                                                                                                                                                                                                                                                                                                                                                                                                                                                                                                                                                                                                                                                                                                                                                                                                                                                                                                                                                                                                                                                                                                                                                                                                                                                                                                                                                                                                                        | INFEED CHUTE APERTURE  | 700mm x 1250mm          |
| HYDRAULIC OIL CAPACITY  HOUR METER  LENGTH  WIDTH  HEIGHT  WEIGHT  Standard  3860mm Max / 3020mm Min  2356mm Max / 1550mm Min  2760mm Max  2150kgs                                                                                                                                                                                                                                                                                                                                                                                                                                                                                                                                                                                                                                                                                                                                                                                                                                                                                                                                                                                                                                                                                                                                                                                                                                                                                                                                                                                                                                                                                                                                                                                                                                                                                                                                                                                                                                                                                                                                                                             | INFEED THROAT SIZE     | 205mm x 270mm           |
| HOUR METER  LENGTH  WIDTH  HEIGHT  WEIGHT  Standard  3860mm Max / 3020mm Min  2356mm Max / 1550mm Min  2760mm Max  2150kgs                                                                                                                                                                                                                                                                                                                                                                                                                                                                                                                                                                                                                                                                                                                                                                                                                                                                                                                                                                                                                                                                                                                                                                                                                                                                                                                                                                                                                                                                                                                                                                                                                                                                                                                                                                                                                                                                                                                                                                                                     | DISCHARGE CHUTE        | 280 degrees rotation    |
| LENGTH       3860mm Max / 3020mm Min         WIDTH       2356mm Max / 1550mm Min         HEIGHT       2760mm Max         WEIGHT       2150kgs                                                                                                                                                                                                                                                                                                                                                                                                                                                                                                                                                                                                                                                                                                                                                                                                                                                                                                                                                                                                                                                                                                                                                                                                                                                                                                                                                                                                                                                                                                                                                                                                                                                                                                                                                                                                                                                                                                                                                                                  | HYDRAULIC OIL CAPACITY | 50 litres               |
| WIDTH 2356mm Max / 1550mm Min HEIGHT 2760mm Max WEIGHT 2150kgs                                                                                                                                                                                                                                                                                                                                                                                                                                                                                                                                                                                                                                                                                                                                                                                                                                                                                                                                                                                                                                                                                                                                                                                                                                                                                                                                                                                                                                                                                                                                                                                                                                                                                                                                                                                                                                                                                                                                                                                                                                                                 | HOUR METER             | Standard                |
| HEIGHT 2760mm Max WEIGHT 2150kgs                                                                                                                                                                                                                                                                                                                                                                                                                                                                                                                                                                                                                                                                                                                                                                                                                                                                                                                                                                                                                                                                                                                                                                                                                                                                                                                                                                                                                                                                                                                                                                                                                                                                                                                                                                                                                                                                                                                                                                                                                                                                                               | LENGTH                 | 3860mm Max / 3020mm Min |
| WEIGHT 2150kgs                                                                                                                                                                                                                                                                                                                                                                                                                                                                                                                                                                                                                                                                                                                                                                                                                                                                                                                                                                                                                                                                                                                                                                                                                                                                                                                                                                                                                                                                                                                                                                                                                                                                                                                                                                                                                                                                                                                                                                                                                                                                                                                 | WIDTH                  | 2356mm Max / 1550mm Min |
|                                                                                                                                                                                                                                                                                                                                                                                                                                                                                                                                                                                                                                                                                                                                                                                                                                                                                                                                                                                                                                                                                                                                                                                                                                                                                                                                                                                                                                                                                                                                                                                                                                                                                                                                                                                                                                                                                                                                                                                                                                                                                                                                | HEIGHT                 | 2760mm Max              |
|                                                                                                                                                                                                                                                                                                                                                                                                                                                                                                                                                                                                                                                                                                                                                                                                                                                                                                                                                                                                                                                                                                                                                                                                                                                                                                                                                                                                                                                                                                                                                                                                                                                                                                                                                                                                                                                                                                                                                                                                                                                                                                                                | WEIGHT                 | 2150kgs                 |
| SOUND POWER LWA 118dB(A)                                                                                                                                                                                                                                                                                                                                                                                                                                                                                                                                                                                                                                                                                                                                                                                                                                                                                                                                                                                                                                                                                                                                                                                                                                                                                                                                                                                                                                                                                                                                                                                                                                                                                                                                                                                                                                                                                                                                                                                                                                                                                                       | SOUND POWER LWA        | 118dB(A)                |
| SOUND PRESSURE LPA 91dB(A)                                                                                                                                                                                                                                                                                                                                                                                                                                                                                                                                                                                                                                                                                                                                                                                                                                                                                                                                                                                                                                                                                                                                                                                                                                                                                                                                                                                                                                                                                                                                                                                                                                                                                                                                                                                                                                                                                                                                                                                                                                                                                                     | SOUND PRESSURE LPA     | 91dB(A)                 |