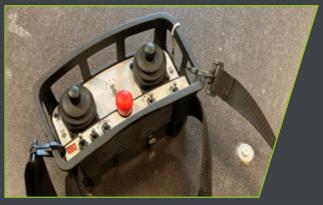

#### ► REMOTE CONTORL

Full remote control unit available for operating the machine tracks from a distance.