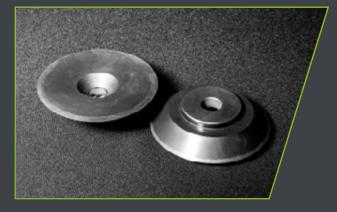

#### ► DISC BLADE TECHNOLOGY

With 6 disc blades per flywheel, their slicing action makes the blades more tolerant to the occasional contaminant that can get into the system and offers an expected life of over 900 hours per set.

#### ► SHARPEN YOUR OWN DISCS

With GreenMech's easy-to use disc blade sharpener.