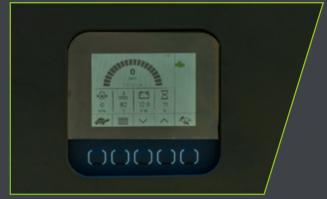

#### ► NEW "SMART SENSE" CONTROLLER

Provides "no-stress" overload protection, automatic load detection and a range of engine and chipper data to ensure optimum performance.