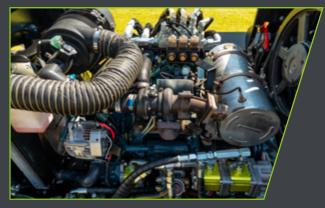

The Kubota Stage V-compliant 50hp diesel engine powers the chipping system, the heavy-duty flywheel featuring 2 banks of 3 discs. GreenMech's renowned Disc Blade System allows rotation of each disc's cutting edge and extends the sharpening period to only once in approximately 150 hours. This is a feature that reduces downtime, cuts maintenance and maximises working performance.

#### COMPLIANT DIESEL ENGINE

The Stage V Kubota 50hp diesel engine provides all the power you'll need and, in combination with the "Smart Sense" controller, optimises your fuel consumption.