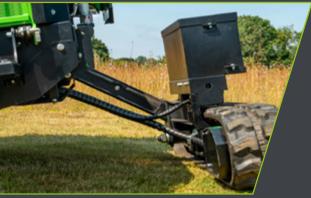

The SURE-Trak System (patent pending) is GreenMech's pivoting independent track assembly which further increases the EVO 205D SURE-Trak's stability and broadens its operating profile over steep and uneven ground. The independently pivoting track assemblies allow each track to maintain contact with the ground while following the

differing contours and so provide a surer footprint and

improved stability.

Furthermore, the pivoting track system allows safer traversing and climbing of steeper slopes. Its assistance in maintaining the body of the machine level also protects the engine by keeping it within its approved manufacturer limits of tilt.

#### ► SURE-Trak SYSTEM (patent pending)

The independently pivoting track assemblies allow each track to maintain contact with the ground while following the differing contours and so provide a surer footprint and improved stability.