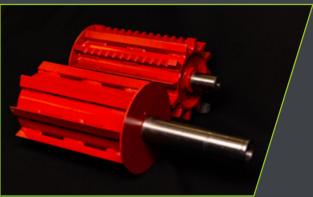

The Kubota Stage V-compliant 50hp diesel engine powers the chipping system, the heavy-duty flywheel featuring 2 banks of 3 discs. GreenMech's renowned Disc Blade System allows rotation of each disc's cutting edge and extends the sharpening period to only once in approximately 150 hours. This is a feature that reduces downtime, cuts maintenance and maximises working performance.

#### ► HEAVY FLYWHEEL

At 126kg, the new flywheel offers unparalleled processing power for a machine of its size.

#### ► DISC BLADE TECHNOLOGY

With 6 disc blades per flywheel, their slicing action makes the blades more tolerant to the occasional contaminant that can get into the system and offers an expected life of over 900 hours per set.