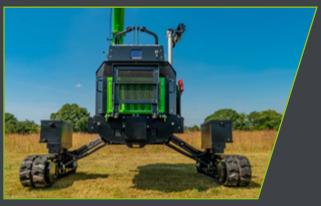

EVO205 D SURE-Trak

EXPERIENCE THE EVOLUTION

GreenMech

Our big challenge was "how to replace the legendary 19-28 SURE-Trak, the ultimate tracked chipper for highways and rail work?"

# WE LISTENED, WE WORKED & WE MADE IT AWESOME

GreenMech's answer – the new EVO 205D SURE-Trak incorporates the best of the 19-28's tracking and climbing abilities with the EVO 205D's outstanding 8 inch chipping performance.

# THE ULTIMATE TRACKED CHIPPER FOR MORE CHALLENGING GROUND AND EVEN STEEPER SLOPES

#### ► SURE-Trak SYSTEM (patent pending)

The independently pivoting track assemblies allow each track to maintain contact with the ground while following the differing contours and so provide a surer footprint and improved stability.