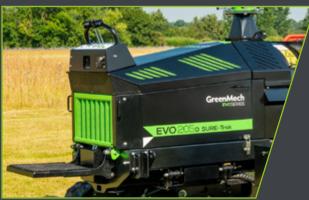

EVO205 D SURE-Trak

EXPERIENCE THE EVOLUTION

GreenMech

Our big challenge was "how to replace the legendary 19-28 SURE-Trak, the ultimate tracked chipper for highways and rail work?"

# WE LISTENED, WE WORKED & WE MADE IT AWESOME

GreenMech's answer – the new EVO 205D SURE-Trak incorporates the best of the 19-28's tracking and climbing abilities with the EVO 205D's outstanding 8 inch chipping performance.