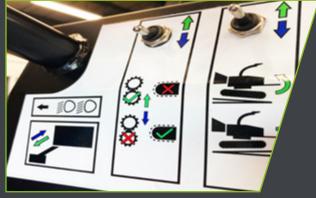

#### ► NEW "SMART SENSE" CONTROLLER

Provides "no-stress" overload protection, automatic load detection and a range of engine and chipper data to ensure optimum performance.

#### ► RESET/ REVERSE BUTTONS

Conveniently placed on each side of the infeed chute.

#### ► ELECTRONIC THROTTLE BUTTON

Placed with the reset and reverse controls, one press of the yellow button will bring the engine either up to working speed or down to idle.

#### ► FLOW REDUCTION VALVE (FRV)

Allows the operator to regulate the flow of material into the machine and to adjust the chip size.

#### ► TRACK & CHIP SWITCH

Console switch ensures machine is either tracking or chipping, so minimising the risk of any accidental operation.

#### MANUAL CLUTCH

Used to engage and disengage the flywheel.