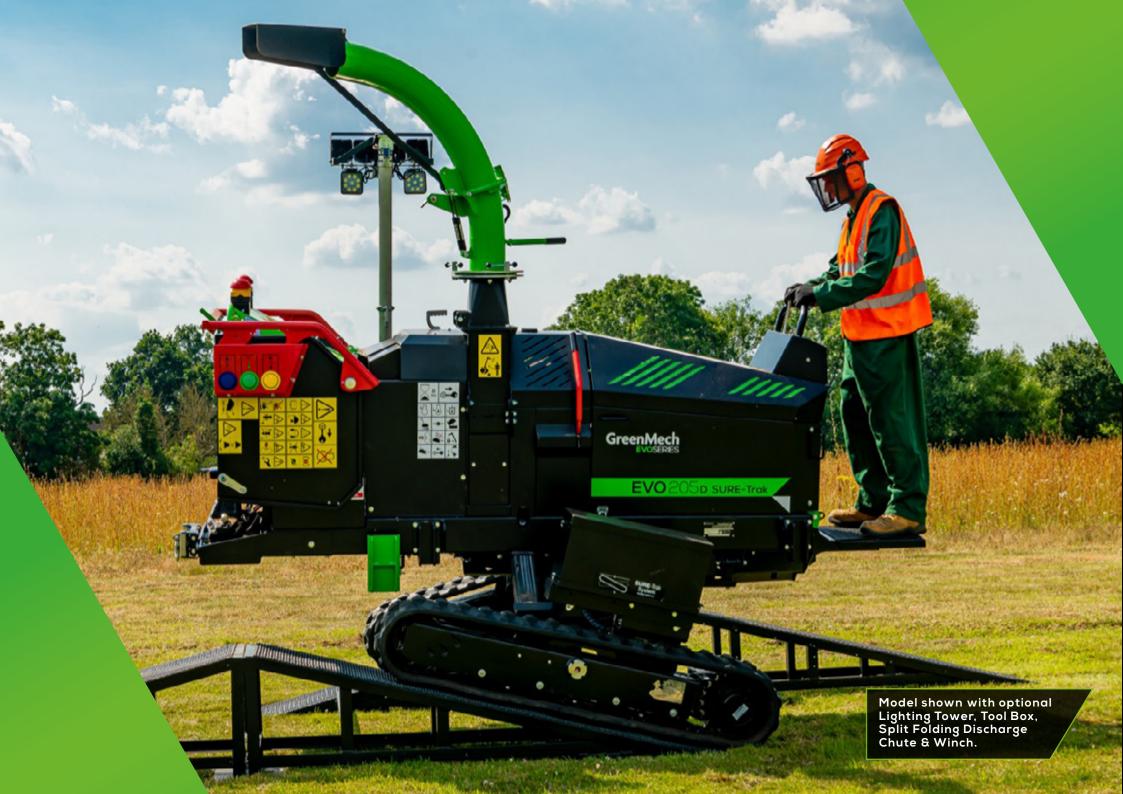

EVO205 D SURE-Trak

EXPERIENCE THE EVOLUTION

GreenMech

Our big challenge was "how to replace the legendary 19-28 SURE-Trak, the ultimate tracked chipper for highways and rail work?"

# WE LISTENED, WE WORKED & WE MADE IT AWESOME

GreenMech's answer – the new EVO 205D SURE-Trak incorporates the best of the 19-28's tracking and climbing abilities with the EVO 205D's outstanding 8 inch chipping performance.

# THE ULTIMATE TRACKED CHIPPER FOR MORE CHALLENGING GROUND AND EVEN STEEPER SLOPES

#### **EVO 205D SURE-Trak:**

We know there are occasions when operators encounter either uncomfortable ground undulations - when the ground levels are significantly different between the two tracks - or need to safely climb slopes in excess of 35 degrees. The new EVO 205D SURE-Trak ensures that both challenges can be safely met.

#### ▶ LED LIGHTING TOWER

Offering bright lighting on a telescopic stand, raised and lowered with a pneumatic pump.

#### ► TOOL BOX

Can be located on either side of the machine with lockable eyelets for safe storage of tools & remote controls.

#### ► FOLDING DISCHARGE CHUTE

Ideal when storage and access heights are restrictive.

#### ▶ WINCH

Located underneath the in-feed chute with full remote control functions.