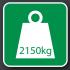

# EVO 205D SURE-Trak

| ENGINE MAKE         Kubota D 1803-CR-TE48           ENGINE OUTPUT         50hp           FUEL         Diesel           CHIPPING FLYWHEEL         Diesel           ELYWHEEL SPEED         Disc Type           ELYWHEEL SPEED         6           HYDRAULIC FEED ROLLERS         Twin Horizontal           POWER CONTROL         No Stress           FUEL CAPACITY (ENGINE)         50 litres diesel           GROUND CLEARANCE         540mm Max / 250mm Min           TRACK SPEED         4kph           TONNES PER HOUR         7           INFEED CHUTE APERTURE         700mm x 1250mm           INFEED THROAT SIZE         205mm x 270mm           DISCHARGE CHUTE         280 degrees rotation           HYDRAULIC OIL CAPACITY         50 litres           HOUR METER         3860mm Max / 3020mm Min           WIDTH         3860mm Max / 1550mm Min           WIDTH         2356mm Max / 1550mm Min           HEIGHT         2760mm Max           WEIGHT         2150kgs                                                                                                                                                                                                                                                                                                                                                                                                                                                                                                                                                                                                                                                                                                                                                                                                                                                                                                                                                                                                                                                                                                                                               | CAPACITY               | 205mm                   |
|--------------------------------------------------------------------------------------------------------------------------------------------------------------------------------------------------------------------------------------------------------------------------------------------------------------------------------------------------------------------------------------------------------------------------------------------------------------------------------------------------------------------------------------------------------------------------------------------------------------------------------------------------------------------------------------------------------------------------------------------------------------------------------------------------------------------------------------------------------------------------------------------------------------------------------------------------------------------------------------------------------------------------------------------------------------------------------------------------------------------------------------------------------------------------------------------------------------------------------------------------------------------------------------------------------------------------------------------------------------------------------------------------------------------------------------------------------------------------------------------------------------------------------------------------------------------------------------------------------------------------------------------------------------------------------------------------------------------------------------------------------------------------------------------------------------------------------------------------------------------------------------------------------------------------------------------------------------------------------------------------------------------------------------------------------------------------------------------------------------------------------|------------------------|-------------------------|
| FUEL Speed Size of the pink of | ENGINE MAKE            | Kubota D 1803-CR-TE4B   |
| CHIPPING FLYWHEEL FLYWHEEL SPEED FLYWHEEL SPEED  BLADES  HYDRAULIC FEED ROLLERS  FUEL CAPACITY ENGINE)  GROUND CLEARANCE GROUND CLEARANCE  TAWAY  TRACK SPEED  TRACK SPEED  TRACK SPEED  TONNES PER HOUR TRACK SPEED  TONNES PER HOUR TONNES PER HOUR TONNES PER HOUR TONNES PER HOUR TOUS TOUS TOUS TOUS TOUS TOUS TOUS TOUS                                                                                                                                                                                                                                                                                                                                                                                                                                                                                                                                                                                                                                                                                                                                                                                                                                                                                                                                                                                                                                                                                                                                                                                                                                                                                                                                                                                                                                                                                                                                                                                                                                                                                                                                                                                                  | ENGINE OUTPUT          | 50hp                    |
| FLYWHEEL SPEED 1450 rpm BLADES 6 HYDRAULIC FEED ROLLERS Twin Horizontal POWER CONTROL No Stress FUEL CAPACITY (ENGINE) 50 litres diesel GROUND CLEARANCE 540mm Max / 250mm Min TRACK SPEED 6 TONNES PER HOUR 7 INFEED CHUTE APERTURE 700mm x 1250mm INFEED THROAT SIZE 205mm x 270mm DISCHARGE CHUTE 280 degrees rotation HYDRAULIC OIL CAPACITY 50 litres HOUR METER 50 litres 1250mm Min WIDTH 2356mm Max / 1550mm Min WIDTH 2356mm Max / 1550mm Min HEIGHT 2760mm Max WEIGHT 2750mm Max WEIGHT 2750mm Max 500mm Max 700mm  | FUEL                   | Diesel                  |
| BLADES Twin Horizontal POWER CONTROL No Stress FUEL CAPACITY (ENGINE) S0 litres diesel GROUND CLEARANCE 540mm Max / 250mm Min TRACK SPEED 4kph TONNES PER HOUR 7 NO STRESS PER HOUR 8 NO STRESS PER HOUR 8 NO STRESS PER HOUR 9 NO STRESS PER HO | CHIPPING FLYWHEEL      | Disc Type               |
| HYDRAULIC FEED ROLLERS POWER CONTROL ROSTress FUEL CAPACITY (ENGINE) ROUND CLEARANCE GROUND CLEARANCE TRACK SPEED TONNES PER HOUR TONNES PER HOUR INFEED CHUTE APERTURE ROSSMM 270mm x 1250mm INFEED THROAT SIZE DISCHARGE CHUTE HYDRAULIC OIL CAPACITY HOUR METER LENGTH WIDTH WIDTH HEIGHT ST60mm Max / 3020mm Min WIDTH HEIGHT ST60mm Max WEIGHT                                                                                                                                                                                                                                                                                                                                                                                                                                                                                                                                                                                                                                                                                                                                                                                                                                                                                                                                                                                                                                                                                                                                                                                                                                                                                                                                                                                                                                                                                                                                                                                                                                                                                                                                                                            | FLYWHEEL SPEED         | 1450 rpm                |
| POWER CONTROL Stress Street CAPACITY (ENGINE) 50 litres diesel GROUND CLEARANCE 540mm Max / 250mm Min TRACK SPEED 64kph 70 NNES PER HOUR 77 INFEED CHUTE APERTURE 700mm x 1250mm INFEED THROAT SIZE 205mm x 270mm DISCHARGE CHUTE 280 degrees rotation HYDRAULIC OIL CAPACITY 50 litres HOUR METER 50 litres HOUR METER 50 litres 150 litr | BLADES                 | 6                       |
| FUEL CAPACITY (ENGINE) 50 litres diesel GROUND CLEARANCE 540mm Max / 250mm Min TRACK SPEED 64kph 70 NRES PER HOUR 70 TINFEED CHUTE APERTURE 700mm x 1250mm INFEED THROAT SIZE 205mm x 270mm DISCHARGE CHUTE 280 degrees rotation HYDRAULIC OIL CAPACITY 50 litres HOUR METER 550 litres HOUR METER 550 litres HOUR METER 550 litres HOUR METER 550 litres 150 li | HYDRAULIC FEED ROLLERS | Twin Horizontal         |
| GROUND CLEARANCE 540mm Max / 250mm Min TRACK SPEED 4kph TONNES PER HOUR 77 INFEED CHUTE APERTURE 700mm x 1250mm INFEED THROAT SIZE 205mm x 270mm DISCHARGE CHUTE 280 degrees rotation 4 TYDRAULIC OIL CAPACITY 50 litres 150 HOUR METER 550mm Max / 3020mm Min WIDTH 3860mm Max / 3020mm Min WIDTH 2356mm Max / 1550mm Min HEIGHT 2760mm Max WEIGHT 2750kgs                                                                                                                                                                                                                                                                                                                                                                                                                                                                                                                                                                                                                                                                                                                                                                                                                                                                                                                                                                                                                                                                                                                                                                                                                                                                                                                                                                                                                                                                                                                                                                                                                                                                                                                                                                    | POWER CONTROL          | No Stress               |
| TRACK SPEED 4kph TONNES PER HOUR 77 INFEED CHUTE APERTURE 700mm x 1250mm INFEED THROAT SIZE 205mm x 270mm DISCHARGE CHUTE 280 degrees rotation HYDRAULIC OIL CAPACITY 50 litres HOUR METER 55 litres LENGTH 3860mm Max / 3020mm Min WIDTH 2356mm Max / 1550mm Min HEIGHT 2760mm Max WEIGHT 2150kgs                                                                                                                                                                                                                                                                                                                                                                                                                                                                                                                                                                                                                                                                                                                                                                                                                                                                                                                                                                                                                                                                                                                                                                                                                                                                                                                                                                                                                                                                                                                                                                                                                                                                                                                                                                                                                             | FUEL CAPACITY (ENGINE) | 50 litres diesel        |
| TONNES PER HOUR 7 INFEED CHUTE APERTURE 700mm x 1250mm INFEED THROAT SIZE 205mm x 270mm DISCHARGE CHUTE 280 degrees rotation HYDRAULIC OIL CAPACITY 50 litres HOUR METER Standard LENGTH 3860mm Max / 3020mm Min WIDTH 2356mm Max / 1550mm Min HEIGHT 2760mm Max WEIGHT 2150kgs                                                                                                                                                                                                                                                                                                                                                                                                                                                                                                                                                                                                                                                                                                                                                                                                                                                                                                                                                                                                                                                                                                                                                                                                                                                                                                                                                                                                                                                                                                                                                                                                                                                                                                                                                                                                                                                | GROUND CLEARANCE       | 540mm Max / 250mm Min   |
| INFEED CHUTE APERTURE  INFEED THROAT SIZE  DISCHARGE CHUTE  HYDRAULIC OIL CAPACITY  HOUR METER  LENGTH  WIDTH  HEIGHT  WEIGHT  TOOMM x 1250mm x 270mm  205mm x 270mm  280 degrees rotation  50 litres  Standard  3860mm Max / 3020mm Min  2356mm Max / 1550mm Min  2760mm Max  2150kgs                                                                                                                                                                                                                                                                                                                                                                                                                                                                                                                                                                                                                                                                                                                                                                                                                                                                                                                                                                                                                                                                                                                                                                                                                                                                                                                                                                                                                                                                                                                                                                                                                                                                                                                                                                                                                                         | TRACK SPEED            | 4kph                    |
| INFEED THROAT SIZE205mm x 270mmDISCHARGE CHUTE280 degrees rotationHYDRAULIC OIL CAPACITY50 litresHOUR METERStandardLENGTH3860mm Max / 3020mm MinWIDTH2356mm Max / 1550mm MinHEIGHT2760mm MaxWEIGHT2150kgs                                                                                                                                                                                                                                                                                                                                                                                                                                                                                                                                                                                                                                                                                                                                                                                                                                                                                                                                                                                                                                                                                                                                                                                                                                                                                                                                                                                                                                                                                                                                                                                                                                                                                                                                                                                                                                                                                                                      | TONNES PER HOUR        | 7                       |
| DISCHARGE CHUTE 280 degrees rotation HYDRAULIC OIL CAPACITY 50 litres HOUR METER Standard LENGTH 3860mm Max / 3020mm Min WIDTH 2356mm Max / 1550mm Min HEIGHT 2760mm Max WEIGHT 2150kgs                                                                                                                                                                                                                                                                                                                                                                                                                                                                                                                                                                                                                                                                                                                                                                                                                                                                                                                                                                                                                                                                                                                                                                                                                                                                                                                                                                                                                                                                                                                                                                                                                                                                                                                                                                                                                                                                                                                                        | INFEED CHUTE APERTURE  | 700mm x 1250mm          |
| HYDRAULIC OIL CAPACITY  HOUR METER  LENGTH  WIDTH  HEIGHT  WEIGHT  Standard  3860mm Max / 3020mm Min  2356mm Max / 1550mm Min  2760mm Max  2150kgs                                                                                                                                                                                                                                                                                                                                                                                                                                                                                                                                                                                                                                                                                                                                                                                                                                                                                                                                                                                                                                                                                                                                                                                                                                                                                                                                                                                                                                                                                                                                                                                                                                                                                                                                                                                                                                                                                                                                                                             | INFEED THROAT SIZE     | 205mm x 270mm           |
| HOUR METER  LENGTH  WIDTH  HEIGHT  WEIGHT  Standard  3860mm Max / 3020mm Min  2356mm Max / 1550mm Min  2760mm Max  2150kgs                                                                                                                                                                                                                                                                                                                                                                                                                                                                                                                                                                                                                                                                                                                                                                                                                                                                                                                                                                                                                                                                                                                                                                                                                                                                                                                                                                                                                                                                                                                                                                                                                                                                                                                                                                                                                                                                                                                                                                                                     | DISCHARGE CHUTE        | 280 degrees rotation    |
| LENGTH       3860mm Max / 3020mm Min         WIDTH       2356mm Max / 1550mm Min         HEIGHT       2760mm Max         WEIGHT       2150kgs                                                                                                                                                                                                                                                                                                                                                                                                                                                                                                                                                                                                                                                                                                                                                                                                                                                                                                                                                                                                                                                                                                                                                                                                                                                                                                                                                                                                                                                                                                                                                                                                                                                                                                                                                                                                                                                                                                                                                                                  | HYDRAULIC OIL CAPACITY | 50 litres               |
| WIDTH 2356mm Max / 1550mm Min HEIGHT 2760mm Max WEIGHT 2150kgs                                                                                                                                                                                                                                                                                                                                                                                                                                                                                                                                                                                                                                                                                                                                                                                                                                                                                                                                                                                                                                                                                                                                                                                                                                                                                                                                                                                                                                                                                                                                                                                                                                                                                                                                                                                                                                                                                                                                                                                                                                                                 | HOUR METER             | Standard                |
| HEIGHT 2760mm Max WEIGHT 2150kgs                                                                                                                                                                                                                                                                                                                                                                                                                                                                                                                                                                                                                                                                                                                                                                                                                                                                                                                                                                                                                                                                                                                                                                                                                                                                                                                                                                                                                                                                                                                                                                                                                                                                                                                                                                                                                                                                                                                                                                                                                                                                                               | LENGTH                 | 3860mm Max / 3020mm Min |
| WEIGHT 2150kgs                                                                                                                                                                                                                                                                                                                                                                                                                                                                                                                                                                                                                                                                                                                                                                                                                                                                                                                                                                                                                                                                                                                                                                                                                                                                                                                                                                                                                                                                                                                                                                                                                                                                                                                                                                                                                                                                                                                                                                                                                                                                                                                 | WIDTH                  | 2356mm Max / 1550mm Min |
|                                                                                                                                                                                                                                                                                                                                                                                                                                                                                                                                                                                                                                                                                                                                                                                                                                                                                                                                                                                                                                                                                                                                                                                                                                                                                                                                                                                                                                                                                                                                                                                                                                                                                                                                                                                                                                                                                                                                                                                                                                                                                                                                | HEIGHT                 | 2760mm Max              |
|                                                                                                                                                                                                                                                                                                                                                                                                                                                                                                                                                                                                                                                                                                                                                                                                                                                                                                                                                                                                                                                                                                                                                                                                                                                                                                                                                                                                                                                                                                                                                                                                                                                                                                                                                                                                                                                                                                                                                                                                                                                                                                                                | WEIGHT                 | 2150kgs                 |
| SOUND POWER LWA 118dB(A)                                                                                                                                                                                                                                                                                                                                                                                                                                                                                                                                                                                                                                                                                                                                                                                                                                                                                                                                                                                                                                                                                                                                                                                                                                                                                                                                                                                                                                                                                                                                                                                                                                                                                                                                                                                                                                                                                                                                                                                                                                                                                                       | SOUND POWER LWA        | 118dB(A)                |
| SOUND PRESSURE LPA 91dB(A)                                                                                                                                                                                                                                                                                                                                                                                                                                                                                                                                                                                                                                                                                                                                                                                                                                                                                                                                                                                                                                                                                                                                                                                                                                                                                                                                                                                                                                                                                                                                                                                                                                                                                                                                                                                                                                                                                                                                                                                                                                                                                                     | SOUND PRESSURE LPA     | 91dB(A)                 |