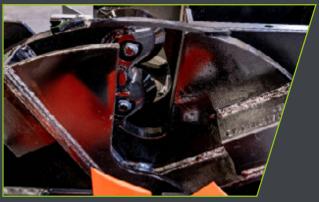

## **CHIPPING:**

#### ► HEAVY FLYWHEEL

At 126kg, the new flywheel offers unparalleled processing power for a machine of its size.

#### ► DISC BLADE TECHNOLOGY

With 6 disc blades per flywheel, their slicing action makes the blades more tolerant to the occasional contaminant that can get into the system and offers an expected life of over 900 hours per set.