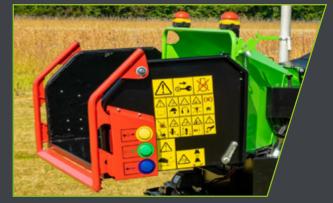

## **CONTROLS:**

#### ► NEW "SMART SENSE" CONTROLLER

Provides "no-stress" overload protection, automatic load detection and a range of engine and chipper data to ensure optimum performance.

#### ► RESET/ REVERSE BUTTONS

Conveniently placed on each side of the infeed chute.

#### ► ELECTRONIC THROTTLE BUTTON

Placed with the reset and reverse controls, one press of the yellow button will bring the engine either up to working speed or down to idle.

#### ► FLOW REDUCTION VALVE (FRV)

Allows the operator to regulate the flow of material into the machine and to adjust the chip size.

#### ► TRACK & CHIP SWITCH

Console switch ensures machine is either tracking or chipping, so minimising the risk of any accidental operation.

#### MANUAL CLUTCH

Used to engage and disengage the flywheel.